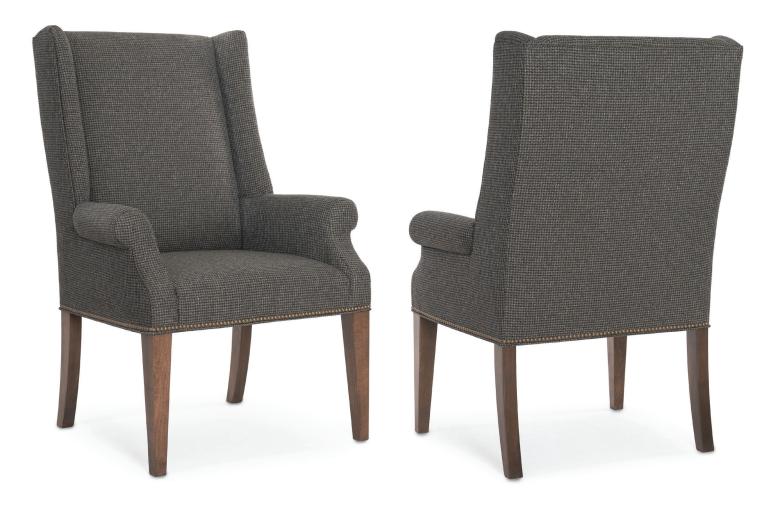

## HOST CHAIR

## FEATURES:

| BACK STYLE:  | Pullover inside back                                                                                                     |
|--------------|--------------------------------------------------------------------------------------------------------------------------|
| LEGS:        | Built-in tapered legs (non-removable)                                                                                    |
| WOOD FINISH: | Butternut (see samples for options)                                                                                      |
| NAILHEAD:    | Small size ( <i>size/configuration shown standard</i> )<br>Vintage Gold shown ( <i>see samples for color selection</i> ) |
| DESIGN NOTE: | Not available in leather.                                                                                                |

| DIMENSIONS:        | Width | Depth | Height | Inside<br>Width | Seat<br>Height | Seat<br>Depth | Arm<br>Height |
|--------------------|-------|-------|--------|-----------------|----------------|---------------|---------------|
| D103-05 Host Chair | 31    | 29    | 45     | 20              | 20             | 18            | 26            |