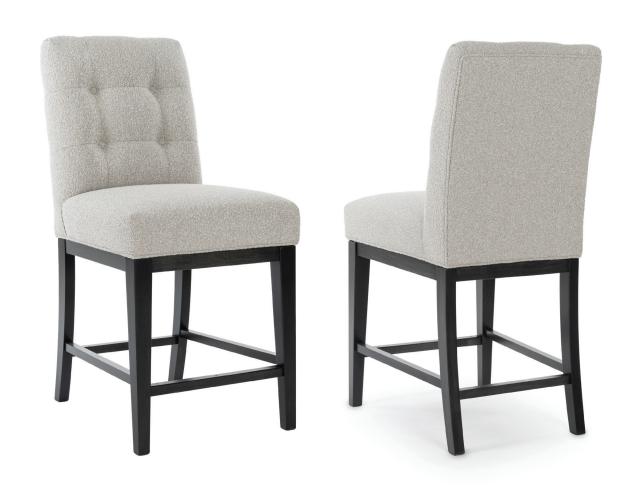

# **COUNTER STOOL**

# **FEATURES:**

BACK STYLE: Pullover tufted inside back with buttons
LEGS: Built-in tapered legs (non-removable)
WOOD FINISH: Mocha (see samples for options)

**DESIGN NOTE:** Stools (-03, -04) feature a metal kick plate on the front foot rest.

Due to the complex tufted design of the inside back, fabric patterns will not be matched.

Solids and textures are recommended.

| DIMEN   | ISIONS:               | Width | Depth | Height | Inside<br>Width | Seat<br>Height | Seat<br>Depth | Arm<br>Height |
|---------|-----------------------|-------|-------|--------|-----------------|----------------|---------------|---------------|
| D102-01 | Side Chair            | 21    | 27    | 40     | -               | 20             | 18            | -             |
| D102-02 | Arm Chair             | 25    | 27    | 40     | 18              | 20             | 18            | 25            |
| D102-03 | Counter Stool (shown) | 21    | 26    | 43     | -               | 26             | 18            | -             |
| D102-04 | Bar Stool             | 21    | 26    | 49     | -               | 32             | 18            | -             |