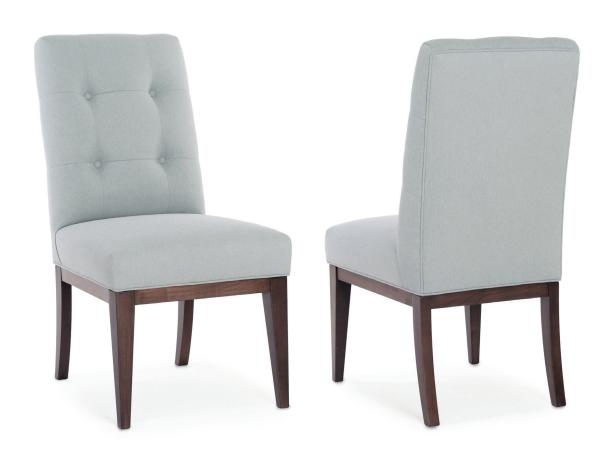

## SIDE CHAIR

# **FEATURES:**

BACK STYLE: Pullover tufted inside back with buttons
LEGS: Built-in tapered legs (non-removable)
WOOD FINISH: Shagbark (see samples for options)

**DESIGN NOTE:** Stools (-03, -04) feature a metal kick plate on the front foot rest.

Due to the complex tufted design of the inside back, fabric patterns will not be matched.

Solids and textures are recommended.

| DIMEN   | ISIONS:            | Width | Depth | Height | Inside<br>Width | Seat<br>Height | Seat<br>Depth | Arm<br>Height |
|---------|--------------------|-------|-------|--------|-----------------|----------------|---------------|---------------|
| D102-01 | Side Chair (shown) | 21    | 27    | 40     | -               | 20             | 18            | -             |
| D102-02 | Arm Chair          | 25    | 27    | 40     | 18              | 20             | 18            | 25            |
| D102-03 | Counter Stool      | 21    | 26    | 43     | -               | 26             | 18            | -             |
| D102-04 | Bar Stool          | 21    | 26    | 49     | -               | 32             | 18            | -             |