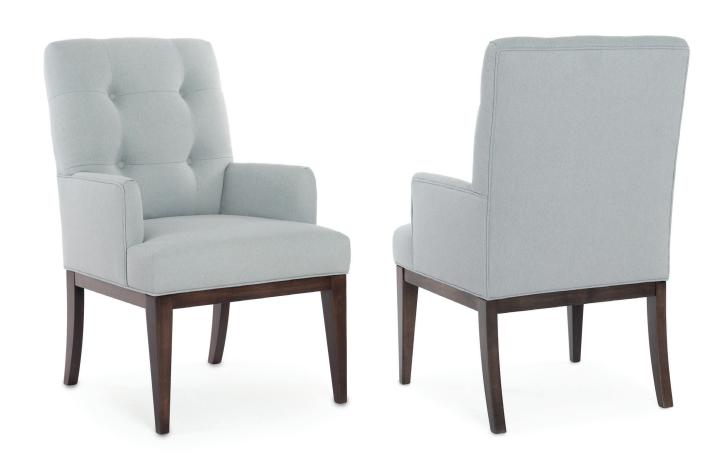

## **ARM CHAIR**

## **FEATURES**:

BACK STYLE: Pullover tufted inside back with buttons LEGS: Built-in tapered legs (non-removable) WOOD FINISH: Shagbark (see samples for options)

**DESIGN NOTE:** Stools (-03, -04) feature a metal kick plate on the front foot rest.

Due to the complex tufted design of the inside back, fabric patterns will not be matched.

Solids and textures are recommended.

|   | DIMENSIONS: |                   | Width | Depth | Height | Inside<br>Width | Seat<br>Height | Seat<br>Depth | Arm<br>Height |
|---|-------------|-------------------|-------|-------|--------|-----------------|----------------|---------------|---------------|
|   | D102-01     | Side Chair        | 21    | 27    | 40     | -               | 20             | 18            | -             |
| • | D102-02     | Arm Chair (shown) | 25    | 27    | 40     | 18              | 20             | 18            | 25            |
|   | D102-03     | Counter Stool     | 21    | 26    | 43     | -               | 26             | 18            | -             |
|   | D102-04     | Bar Stool         | 21    | 26    | 49     | -               | 32             | 18            | -             |