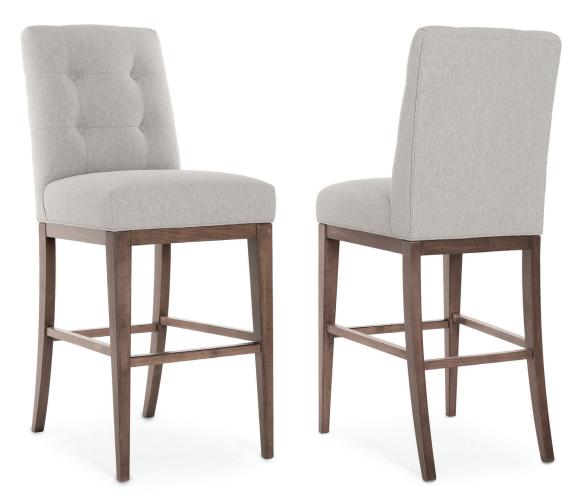

## **BAR STOOL**

## **FEATURES**:

BACK STYLE: Pullover tufted inside back with buttons
LEGS: Built-in tapered legs (non-removable)
WOOD FINISH: Butternut (see samples for options)

**DESIGN NOTE:** Stools (-03, -04) feature a metal kick plate on the front foot rest.

Due to the complex tufted design of the inside back, fabric patterns will not be matched.

Solids and textures are recommended.

| DIMENSIONS: |                   | Width | Depth | Height | Inside<br>Width | Seat<br>Height | Seat<br>Depth | Arm<br>Height |
|-------------|-------------------|-------|-------|--------|-----------------|----------------|---------------|---------------|
| D102-01     | Side Chair        | 21    | 27    | 40     | -               | 20             | 18            | -             |
| D102-02     | Arm Chair         | 25    | 27    | 40     | 18              | 20             | 18            | 25            |
| D102-03     | Counter Stool     | 21    | 26    | 43     | -               | 26             | 18            | -             |
| D102-04     | Bar Stool (shown) | 21    | 26    | 49     | -               | 32             | 18            | -             |