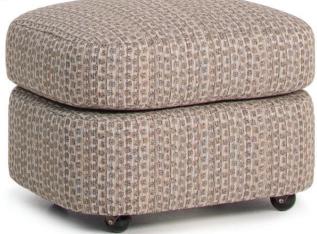

## **FEATURES:**

BACK STYLE: Pullover inside back

**DESIGN NOTE:** Ottoman standard with casters

Due to the curved back and arm design, stripes and plaids cannot be fully matched

| DIMENSIONS: |              | Width | Depth | Height | Inside<br>Width | Seat<br>Height | Seat<br>Depth | Arm<br>Height |
|-------------|--------------|-------|-------|--------|-----------------|----------------|---------------|---------------|
| 986-30      | Chair        | 30    | 34    | 30     | 18              | 18             | 20            | 23            |
| 986-56      | Swivel Chair | 30    | 34    | 30     | 18              | 18             | 20            | 23            |
| 986-40      | Ottoman      | 21    | 17    | 15     | -               | -              | -             | _             |

## **FEATURES:**

BACK STYLE: Pullover inside back

DESIGN NOTE: Ottoman standard with casters

| DIMENSIONS: |              | Width | Depth | Height | Inside<br>Width | Seat<br>Height | Seat<br>Depth | Arm<br>Height |
|-------------|--------------|-------|-------|--------|-----------------|----------------|---------------|---------------|
| 986-30      | Chair        | 30    | 34    | 30     | 18              | 18             | 20            | 23            |
| 986-56      | Swivel Chair | 30    | 34    | 30     | 18              | 18             | 20            | 23            |
| 986-40      | Ottoman      | 21    | 17    | 15     | -               | -              | -             | -             |