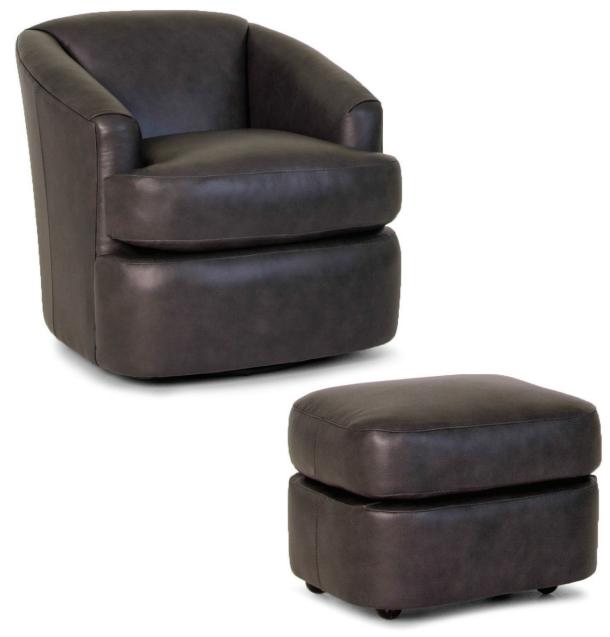

## **FEATURES:**

BACK STYLE: Pullover inside back

**DESIGN NOTE:** Ottoman standard with casters

Due to the curved back and arm design, stripes and plaids cannot be fully matched

| DIMENSIONS: |              | Width | Depth | Height | Inside<br>Width | Seat<br>Height | Seat<br>Depth | Arm<br>Height |
|-------------|--------------|-------|-------|--------|-----------------|----------------|---------------|---------------|
| 986-30      | Chair        | 30    | 34    | 30     | 18              | 18             | 20            | 23            |
| 986-56      | Swivel Chair | 30    | 34    | 30     | 18              | 18             | 20            | 23            |
| 986-40      | Ottoman      | 21    | 17    | 15     | -               | -              | -             | _             |

## **FEATURES:**

BACK STYLE: Pullover inside back

DESIGN NOTE: Ottoman standard with casters

| DIMENSIONS: |              | Width | Depth | Height | Inside<br>Width | Seat<br>Height | Seat<br>Depth | Arm<br>Height |
|-------------|--------------|-------|-------|--------|-----------------|----------------|---------------|---------------|
| 986-30      | Chair        | 30    | 34    | 30     | 18              | 18             | 20            | 23            |
| 986-56      | Swivel Chair | 30    | 34    | 30     | 18              | 18             | 20            | 23            |
| 986-40      | Ottoman      | 21    | 17    | 15     | -               | -              | -             | -             |