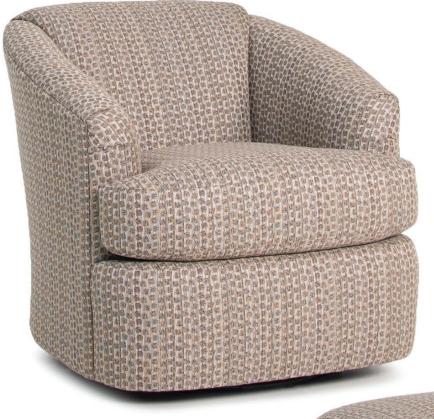

## **FEATURES:**

BACK STYLE: Pullover inside back

**DESIGN NOTE:** Ottoman standard with casters

Due to the curved back and arm design, stripes and plaids cannot be fully matched

| DIMENSIONS: |              | Width | Depth | Height | Inside<br>Width | Seat<br>Height | Seat<br>Depth | Arm<br>Height |
|-------------|--------------|-------|-------|--------|-----------------|----------------|---------------|---------------|
| 986-30      | Chair        | 30    | 34    | 30     | 18              | 18             | 20            | 23            |
| 986-56      | Swivel Chair | 30    | 34    | 30     | 18              | 18             | 20            | 23            |
| 986-40      | Ottoman      | 21    | 17    | 15     | -               | -              | -             | _             |

## **FEATURES:**

BACK STYLE: Pullover inside back

DESIGN NOTE: Ottoman standard with casters

| DIMENSIONS: |              | Width | Depth | Height | Inside<br>Width | Seat<br>Height | Seat<br>Depth | Arm<br>Height |
|-------------|--------------|-------|-------|--------|-----------------|----------------|---------------|---------------|
| 986-30      | Chair        | 30    | 34    | 30     | 18              | 18             | 20            | 23            |
| 986-56      | Swivel Chair | 30    | 34    | 30     | 18              | 18             | 20            | 23            |
| 986-40      | Ottoman      | 21    | 17    | 15     | -               | -              | -             | -             |