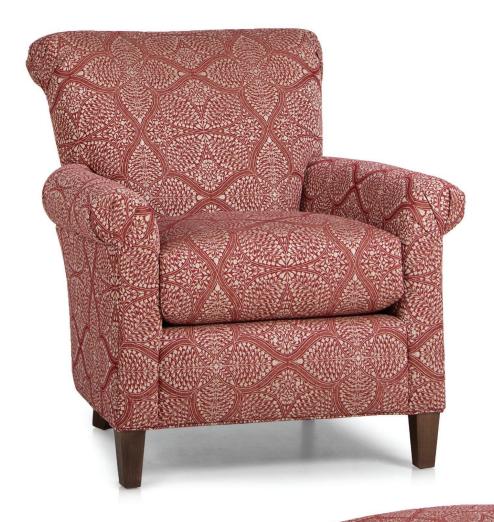

BACK STYLE: Pullover inside back

LEGS: Built-in tapered legs (non-removable)
WOOD FINISH: Shagbark (see samples for options)

**DESIGN NOTE:** Due to the pleated arm and scrolled back design,

stripes and plaids cannot be fully matched

The **961 Style** is not available in leather.