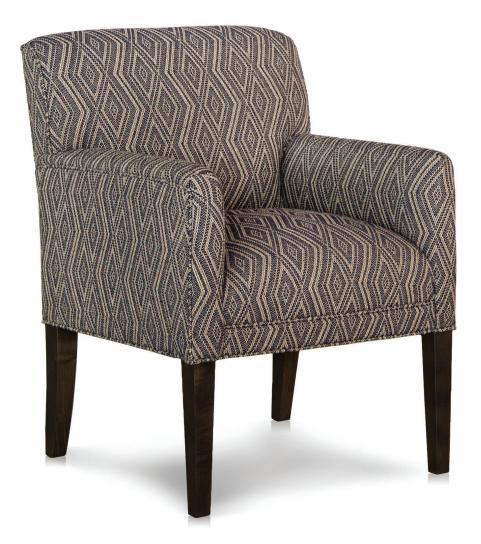

## FEATURES:

| BACK STYLE:  | Pullover inside back                                                                                                                          |
|--------------|-----------------------------------------------------------------------------------------------------------------------------------------------|
| LEGS :       | Built-in tapered legs (non-removable)                                                                                                         |
| WOOD FINISH: | Shagbark (see samples for options)                                                                                                            |
| NAILHEAD:    | Small size <i>(size/configuration shown standard - see design note below)</i><br>Antique Brass shown <i>(see samples for color selection)</i> |
| DESIGN NOTE: | The nailhead continues along the outside back                                                                                                 |