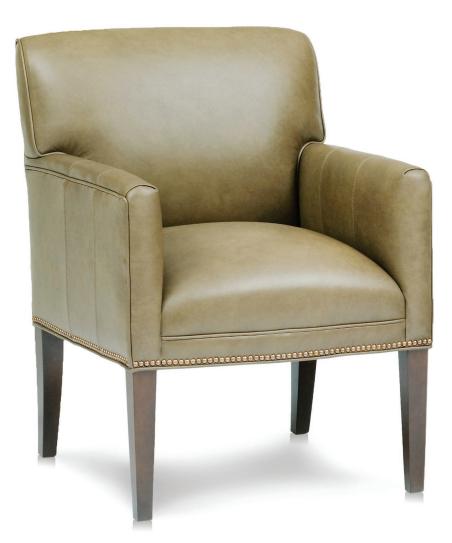

## FEATURES:

BACK STYLE:Pullover inside backLEGS :Built-in tapered legs (non-removable)WOOD FINISH:Mocha (see samples for options)

| DIMENSIONS:  | Width | Depth | Height | Inside<br>Width | Seat<br>Height | Seat<br>Depth | Arm<br>Height |
|--------------|-------|-------|--------|-----------------|----------------|---------------|---------------|
| 937-30 Chair | 26    | 30    | 36     | 19              | 20             | 20            | 27            |

| DIMENSIONS: |       | Width | Depth | Height | Inside<br>Width | Seat<br>Height | Seat<br>Depth | Arm<br>Height |
|-------------|-------|-------|-------|--------|-----------------|----------------|---------------|---------------|
| 937-30      | Chair | 26    | 30    | 36     | 19              | 20             | 20            | 27            |