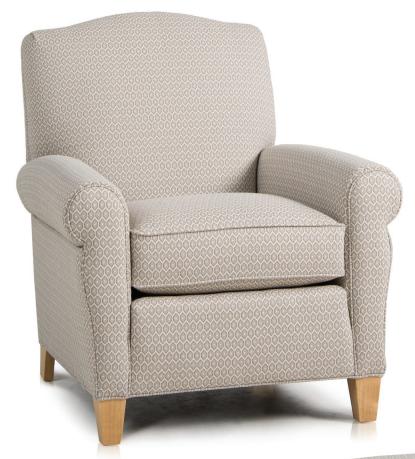

## FEATURES:

| BACK STYLE:  | Pullover inside back                                                                     |
|--------------|------------------------------------------------------------------------------------------|
| LEGS :       | Built-in tapered legs (non-removable)                                                    |
| WOOD FINISH: | Beechwood (see samples for options)                                                      |
| DESIGN NOTE: | For a similar sofa group, see the 374 style<br>For a similar recliner, see the 713 style |

| DIME   | <b>VSIONS</b> : | Length | Depth | Height | Inside<br>Length | Seat<br>Height | Seat<br>Depth | Arm<br>Height |
|--------|-----------------|--------|-------|--------|------------------|----------------|---------------|---------------|
| 933-30 | Chair           | 35     | 36    | 39     | 20               | 20             | 21            | 26            |
| 933-40 | Ottoman         | 23     | 19    | 17     | -                | -              | -             | -             |