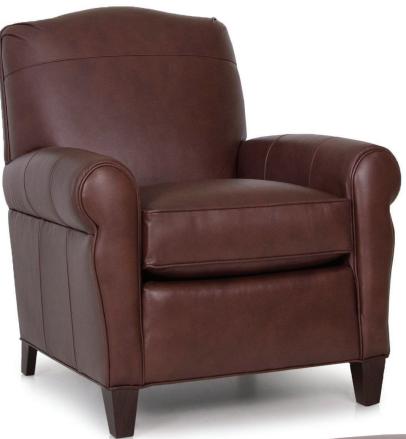

## FEATURES:

| BACK STYLE:  | Pullover inside back                                                                     |
|--------------|------------------------------------------------------------------------------------------|
| LEGS :       | Built-in tapered legs (non-removable)                                                    |
| WOOD FINISH: | Beechwood (see samples for options)                                                      |
| DESIGN NOTE: | For a similar sofa group, see the 374 style<br>For a similar recliner, see the 713 style |

| DIME   | <b>VSIONS</b> : | Length | Depth | Height | Inside<br>Length | Seat<br>Height | Seat<br>Depth | Arm<br>Height |
|--------|-----------------|--------|-------|--------|------------------|----------------|---------------|---------------|
| 933-30 | Chair           | 35     | 36    | 39     | 20               | 20             | 21            | 26            |
| 933-40 | Ottoman         | 23     | 19    | 17     | -                | -              | -             | -             |