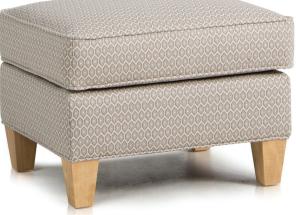

| DIME   | <b>VSIONS</b> : | Length | Depth | Height | Inside<br>Length | Seat<br>Height | Seat<br>Depth | Arm<br>Height |
|--------|-----------------|--------|-------|--------|------------------|----------------|---------------|---------------|
| 933-30 | Chair           | 35     | 36    | 39     | 20               | 20             | 21            | 26            |
| 933-40 | Ottoman         | 23     | 19    | 17     | -                | -              | -             | -             |