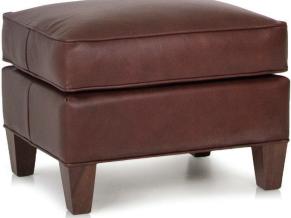

| DIME   | <b>VSIONS</b> : | Length | Depth | Height | Inside<br>Length | Seat<br>Height | Seat<br>Depth | Arm<br>Height |
|--------|-----------------|--------|-------|--------|------------------|----------------|---------------|---------------|
| 933-30 | Chair           | 35     | 36    | 39     | 20               | 20             | 21            | 26            |
| 933-40 | Ottoman         | 23     | 19    | 17     | -                | -              | -             | -             |