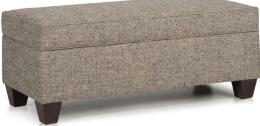

## FEATURES:

LEGS: Choose turned or tapered legs, or casters with a baseband or skirt

| DIMENSIONS: |                                  | Width | Depth | Height | Inside<br>Height |
|-------------|----------------------------------|-------|-------|--------|------------------|
| 901-60      | Storage Ottoman with Turned Leg  | 48    | 21    | 19     | 8                |
| 901-61      | Storage Ottoman with Tapered Leg | 48    | 21    | 19     | 8                |
| 901-62      | Storage Ottoman with Baseband    | 48    | 21    | 19     | 10               |
| 901-63      | Storage Ottoman with Skirt       | 48    | 21    | 19     | 10               |

## FEATURES:

LEGS: Choose turned or tapered legs, or casters with a baseband (the skirt is not available in leather)

| DIMENSIONS: |                                  | Width | Depth | Height | Inside<br>Height |
|-------------|----------------------------------|-------|-------|--------|------------------|
| 901-60      | Storage Ottoman with Turned Leg  | 48    | 21    | 19     | 8                |
| 901-61      | Storage Ottoman with Tapered Leg | 48    | 21    | 19     | 8                |
| 901-62      | Storage Ottoman with Baseband    | 48    | 21    | 19     | 10               |