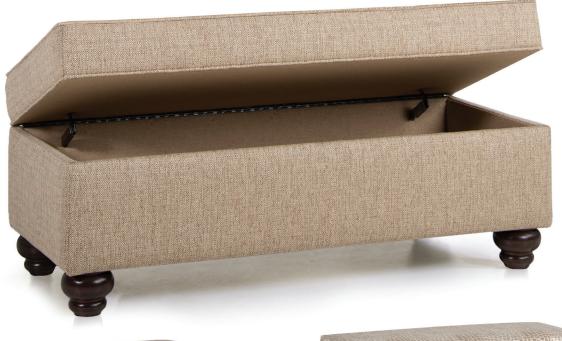

## FEATURES:

LEGS: Choose turned or tapered legs, or casters with a baseband or skirt

| DIMENSIONS: |                                  | Width | Depth | Height | Inside<br>Height |
|-------------|----------------------------------|-------|-------|--------|------------------|
| 901-60      | Storage Ottoman with Turned Leg  | 48    | 21    | 19     | 8                |
| 901-61      | Storage Ottoman with Tapered Leg | 48    | 21    | 19     | 8                |
| 901-62      | Storage Ottoman with Baseband    | 48    | 21    | 19     | 10               |
| 901-63      | Storage Ottoman with Skirt       | 48    | 21    | 19     | 10               |

Close-up view of the hinge mechanism