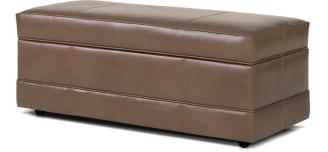

## FEATURES:

LEGS: Choose turned or tapered legs, or casters with a baseband or skirt

| DIMENSIONS: |                                  | Width | Depth | Height | Inside<br>Height |
|-------------|----------------------------------|-------|-------|--------|------------------|
| 901-60      | Storage Ottoman with Turned Leg  | 48    | 21    | 19     | 8                |
| 901-61      | Storage Ottoman with Tapered Leg | 48    | 21    | 19     | 8                |
| 901-62      | Storage Ottoman with Baseband    | 48    | 21    | 19     | 10               |
| 901-63      | Storage Ottoman with Skirt       | 48    | 21    | 19     | 10               |

## FEATURES:

LEGS: Choose turned or tapered legs, or casters with a baseband (the skirt is not available in leather)

| DIMENSIONS: |                                  | Width | Depth | Height | Inside<br>Height |
|-------------|----------------------------------|-------|-------|--------|------------------|
| 901-60      | Storage Ottoman with Turned Leg  | 48    | 21    | 19     | 8                |
| 901-61      | Storage Ottoman with Tapered Leg | 48    | 21    | 19     | 8                |
| 901-62      | Storage Ottoman with Baseband    | 48    | 21    | 19     | 10               |