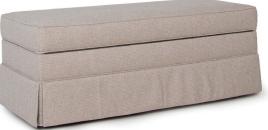

## FEATURES:

LEGS: Choose turned or tapered legs, or casters with a baseband or skirt

| DIMENSIONS: |                                  | Width | Depth | Height | Inside<br>Height |
|-------------|----------------------------------|-------|-------|--------|------------------|
| 901-60      | Storage Ottoman with Turned Leg  | 48    | 21    | 19     | 8                |
| 901-61      | Storage Ottoman with Tapered Leg | 48    | 21    | 19     | 8                |
| 901-62      | Storage Ottoman with Baseband    | 48    | 21    | 19     | 10               |
| 901-63      | Storage Ottoman with Skirt       | 48    | 21    | 19     | 10               |