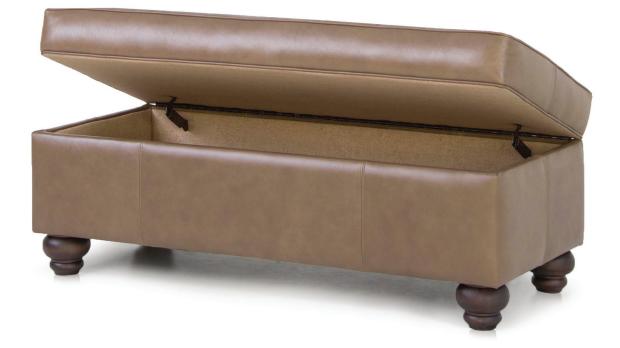

## FEATURES:

LEGS: Choose turned or tapered legs, or casters with a baseband or skirt

| DIMENSIONS: |                                  | Width | Depth | Height | Inside<br>Height |
|-------------|----------------------------------|-------|-------|--------|------------------|
| 901-60      | Storage Ottoman with Turned Leg  | 48    | 21    | 19     | 8                |
| 901-61      | Storage Ottoman with Tapered Leg | 48    | 21    | 19     | 8                |
| 901-62      | Storage Ottoman with Baseband    | 48    | 21    | 19     | 10               |
| 901-63      | Storage Ottoman with Skirt       | 48    | 21    | 19     | 10               |

## FEATURES:

LEGS: Choose turned or tapered legs, or casters with a baseband (the skirt is not available in leather)

| DIMENSIONS: |                                  | Width | Depth | Height | Inside<br>Height |
|-------------|----------------------------------|-------|-------|--------|------------------|
| 901-60      | Storage Ottoman with Turned Leg  | 48    | 21    | 19     | 8                |
| 901-61      | Storage Ottoman with Tapered Leg | 48    | 21    | 19     | 8                |
| 901-62      | Storage Ottoman with Baseband    | 48    | 21    | 19     | 10               |