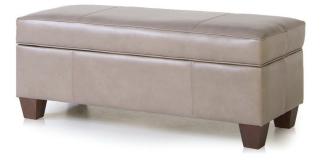

## FEATURES:

LEGS: Choose turned or tapered legs, or casters with a baseband or skirt

| DIMENSIONS: |                                  | Width | Depth | Height | Inside<br>Height |
|-------------|----------------------------------|-------|-------|--------|------------------|
| 901-60      | Storage Ottoman with Turned Leg  | 48    | 21    | 19     | 8                |
| 901-61      | Storage Ottoman with Tapered Leg | 48    | 21    | 19     | 8                |
| 901-62      | Storage Ottoman with Baseband    | 48    | 21    | 19     | 10               |
| 901-63      | Storage Ottoman with Skirt       | 48    | 21    | 19     | 10               |

## FEATURES:

LEGS: Choose turned or tapered legs, or casters with a baseband (the skirt is not available in leather)

| DIMENSIONS: |                                  | Width | Depth | Height | Inside<br>Height |
|-------------|----------------------------------|-------|-------|--------|------------------|
| 901-60      | Storage Ottoman with Turned Leg  | 48    | 21    | 19     | 8                |
| 901-61      | Storage Ottoman with Tapered Leg | 48    | 21    | 19     | 8                |
| 901-62      | Storage Ottoman with Baseband    | 48    | 21    | 19     | 10               |