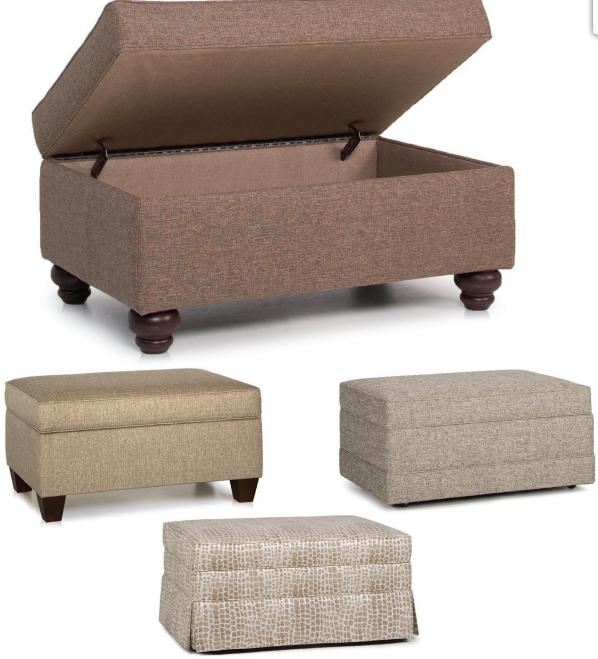

## FEATURES:

LEGS: Choose turned or tapered legs, or casters with a baseband or skirt

| DIMENSIONS: |                                  | Width | Depth | Height | Inside<br>Height |
|-------------|----------------------------------|-------|-------|--------|------------------|
| 900-60      | Storage Ottoman with Turned Leg  | 39    | 25    | 19     | 8                |
| 900-61      | Storage Ottoman with Tapered Leg | 39    | 25    | 19     | 8                |
| 900-62      | Storage Ottoman with Baseband    | 39    | 25    | 19     | 10               |
| 900-63      | Storage Ottoman with Skirt       | 39    | 25    | 19     | 10               |