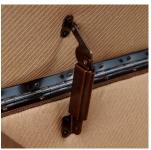

## FEATURES:

LEGS: Choose turned or tapered legs, or casters with a baseband or skirt

| DIMENSIONS: |                                  | Width | Depth | Height | Inside<br>Height |
|-------------|----------------------------------|-------|-------|--------|------------------|
| 900-60      | Storage Ottoman with Turned Leg  | 39    | 25    | 19     | 8                |
| 900-61      | Storage Ottoman with Tapered Leg | 39    | 25    | 19     | 8                |
| 900-62      | Storage Ottoman with Baseband    | 39    | 25    | 19     | 10               |
| 900-63      | Storage Ottoman with Skirt       | 39    | 25    | 19     | 10               |



Close-up view of the hinge mechanism











## FEATURES:

LEGS :

Choose turned or tapered legs, or casters with a baseband (the skirt is not available in leather)

| DIMENSIONS: |                                  | Width | Depth | Height | Inside<br>Height |
|-------------|----------------------------------|-------|-------|--------|------------------|
| 900-60      | Storage Ottoman with Turned Leg  | 39    | 25    | 19     | 8                |
| 900-61      | Storage Ottoman with Tapered Leg | 39    | 25    | 19     | 8                |
| 900-62      | Storage Ottoman with Baseband    | 39    | 25    | 19     | 10               |



Close-up view of the hinge mechanism