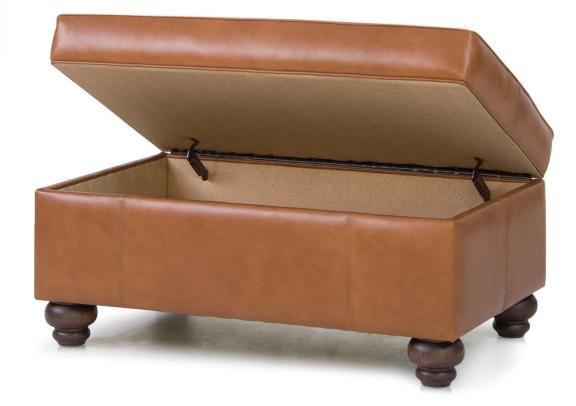

## FEATURES:

LEGS :

Choose turned or tapered legs, or casters with a baseband (the skirt is not available in leather)

| DIMENSIONS: |                                  | Width | Depth | Height | Inside<br>Height |
|-------------|----------------------------------|-------|-------|--------|------------------|
| 900-60      | Storage Ottoman with Turned Leg  | 39    | 25    | 19     | 8                |
| 900-61      | Storage Ottoman with Tapered Leg | 39    | 25    | 19     | 8                |
| 900-62      | Storage Ottoman with Baseband    | 39    | 25    | 19     | 10               |