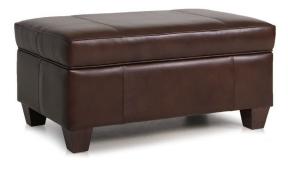

## FEATURES:

LEGS :

Choose turned or tapered legs, or casters with a baseband (the skirt is not available in leather)

| DIMENSIONS: |                                  | Width | Depth | Height | Inside<br>Height |
|-------------|----------------------------------|-------|-------|--------|------------------|
| 900-60      | Storage Ottoman with Turned Leg  | 39    | 25    | 19     | 8                |
| 900-61      | Storage Ottoman with Tapered Leg | 39    | 25    | 19     | 8                |
| 900-62      | Storage Ottoman with Baseband    | 39    | 25    | 19     | 10               |