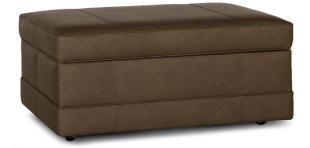

## FEATURES:

LEGS :

Choose turned or tapered legs, or casters with a baseband (the skirt is not available in leather)

| DIMENSIONS: |                                  | Width | Depth | Height | Inside<br>Height |
|-------------|----------------------------------|-------|-------|--------|------------------|
| 900-60      | Storage Ottoman with Turned Leg  | 39    | 25    | 19     | 8                |
| 900-61      | Storage Ottoman with Tapered Leg | 39    | 25    | 19     | 8                |
| 900-62      | Storage Ottoman with Baseband    | 39    | 25    | 19     | 10               |