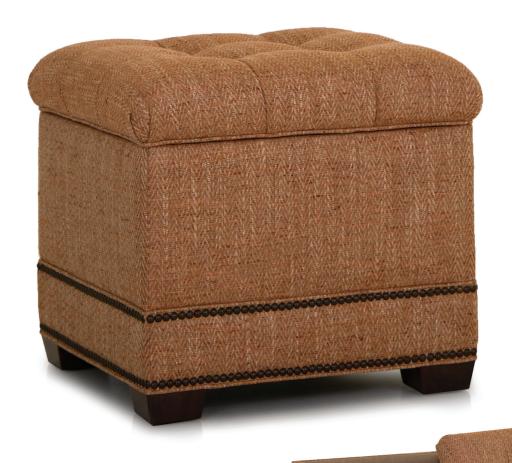

**FEATURES:** 

**LEGS**: Tapered legs (removable)

WOOD FINISH: Shagbark (see samples for options)

**NAILHEAD:** Small size (size/configuration shown standard)

Rubbed Bronze shown (see samples for color selection)

**DESIGN NOTE**: Due to the complex, tufted design of the top, fabric patterns will not

be matched. Solids and textures are recommended.

| DIMENSIONS: |                 | Width | Depth | Height | Inside<br>Height |
|-------------|-----------------|-------|-------|--------|------------------|
| 894-61      | Storage Ottoman | 21    | 21    | 20     | 11               |