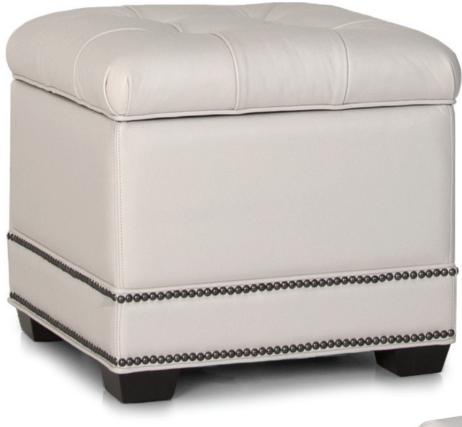

## **FEATURES:**

LEGS: Tapered legs (removable)

WOOD FINISH: Mocha (see samples for options)

NAILHEAD: Small size (size/configuration shown standard)

Black Pearl shown (see samples for color selection)

DIMENSIONS:WidthDepthHeightInside Height894-61Storage Ottoman21212011