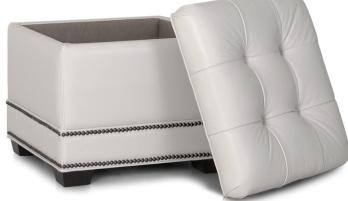

**FEATURES:** 

**LEGS**: Tapered legs (removable)

WOOD FINISH: Shagbark (see samples for options)

**NAILHEAD:** Small size (size/configuration shown standard)

Rubbed Bronze shown (see samples for color selection)

**DESIGN NOTE**: Due to the complex, tufted design of the top, fabric patterns will not

be matched. Solids and textures are recommended.

| DIMENSIONS: |                 | Width | Depth | Height | Inside<br>Height |
|-------------|-----------------|-------|-------|--------|------------------|
| 894-61      | Storage Ottoman | 21    | 21    | 20     | 11               |

## **FEATURES:**

LEGS: Tapered legs (removable)

WOOD FINISH: Mocha (see samples for options)

NAILHEAD: Small size (size/configuration shown standard)

Black Pearl shown (see samples for color selection)

DIMENSIONS:WidthDepthHeightInside Height894-61Storage Ottoman21212011