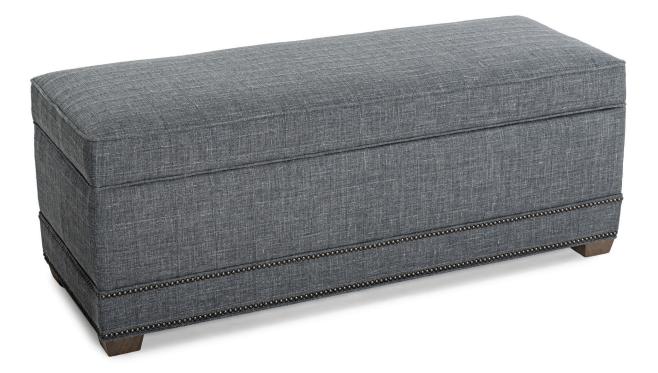

## FEATURES:

 LEGS :
 Tapered legs (removable)

 WOOD FINISH:
 Driftwood (see samples for options)

 NAILHEAD:
 Small size (size/configuration shown standard) Black Pearl shown (see samples for color selection)

 DESIGN NOTE:
 Lid features a matching tab that can be turned outward to aid in opening.

| DIMENSIONS: |                 | Width | Depth | Height | Inside<br>Height |
|-------------|-----------------|-------|-------|--------|------------------|
| 885-61      | Storage Ottoman | 53    | 21    | 21     | 11               |

| DIMENSIONS: |                 | Width | Depth | Height | Inside<br>Height |
|-------------|-----------------|-------|-------|--------|------------------|
| 885-61      | Storage Ottoman | 53    | 21    | 21     | 11               |