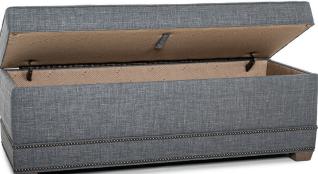

 DESIGN NOTE:
 Lid features a matching tab that can be turned outward to aid in opening.

| DIMENSIONS: |                 | Width | Depth | Height | Inside<br>Height |
|-------------|-----------------|-------|-------|--------|------------------|
| 885-61      | Storage Ottoman | 53    | 21    | 21     | 11               |