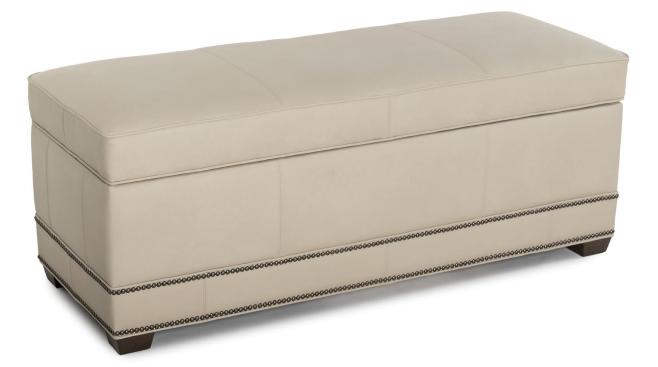

## FEATURES:

| LEGS :       | Tapered legs (removable)                                                                                            | 000000000000000000000000000000000000000 |
|--------------|---------------------------------------------------------------------------------------------------------------------|-----------------------------------------|
| WOOD FINISH: | Mocha (see samples for options)                                                                                     |                                         |
| NAILHEAD:    | Small size <i>(size/configuration shown standard)</i><br>Black Pearl shown <i>(see samples for color selection)</i> |                                         |
| DESIGN NOTE: | Lid features a matching tab that can be turned outwa                                                                | rd to aid in opening.                   |

| DIMENSIONS: |                 | Width | Depth | Height | Inside<br>Height |
|-------------|-----------------|-------|-------|--------|------------------|
| 885-61      | Storage Ottoman | 53    | 21    | 21     | 11               |