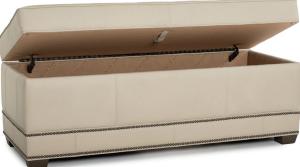

 DESIGN NOTE:
 Lid features a matching tab that can be turned outward to aid in opening.

| DIMENSIONS: |                 | Width | Depth | Height | Inside<br>Height |
|-------------|-----------------|-------|-------|--------|------------------|
| 885-61      | Storage Ottoman | 53    | 21    | 21     | 11               |

## FEATURES:

| LEGS :       | Tapered legs (removable)                                                                                            | 000000000000000000000000000000000000000 |
|--------------|---------------------------------------------------------------------------------------------------------------------|-----------------------------------------|
| WOOD FINISH: | Mocha (see samples for options)                                                                                     |                                         |
| NAILHEAD:    | Small size <i>(size/configuration shown standard)</i><br>Black Pearl shown <i>(see samples for color selection)</i> |                                         |
| DESIGN NOTE: | Lid features a matching tab that can be turned outwa                                                                | rd to aid in opening.                   |