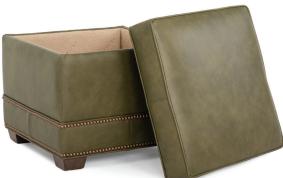

## **FEATURES**:

 LEGS :
 Tapered legs (removable)

 WOOD FINISH:
 Shagbark (see samples for options)

 NAILHEAD:
 Small size (size/configuration shown standard) Antique Brass shown (see samples for color selection)

| DIMENSIONS: |                 | Width | Depth | Height | Inside<br>Height |
|-------------|-----------------|-------|-------|--------|------------------|
| 884-61      | Storage Ottoman | 21    | 21    | 21     | 11               |

## FEATURES:

| LEGS :       | Tapered legs (removable)                              |
|--------------|-------------------------------------------------------|
| WOOD FINISH: | Shagbark (see samples for options)                    |
| NAILHEAD:    | Small size (size/configuration shown standard)        |
|              | Antique brass shown (see samples for color selection) |