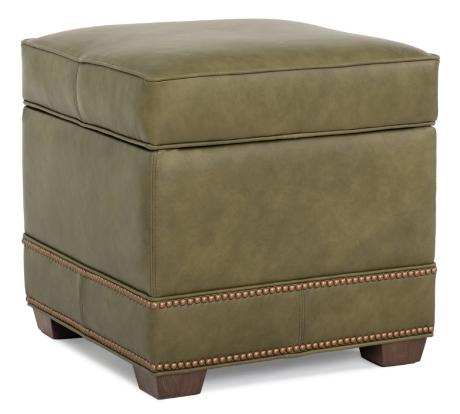

## FEATURES:

| LEGS :       | Tapered legs (removable)                              |
|--------------|-------------------------------------------------------|
| WOOD FINISH: | Shagbark (see samples for options)                    |
| NAILHEAD:    | Small size (size/configuration shown standard)        |
|              | Antique brass shown (see samples for color selection) |

| DIMENSIONS: |                 | Width | Depth | Height | Inside<br>Height |
|-------------|-----------------|-------|-------|--------|------------------|
| 884-61      | Storage Ottoman | 21    | 21    | 21     | 11               |