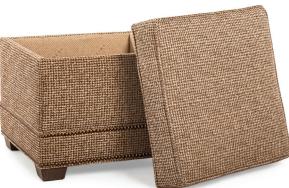

## **FEATURES**:

 LEGS :
 Tapered legs (removable)

 WOOD FINISH:
 Shagbark (see samples for options)

 NAILHEAD:
 Small size (size/configuration shown standard) Antique Brass shown (see samples for color selection)

| DIMENSIONS: |                 | Width | Depth | Height | Inside<br>Height |
|-------------|-----------------|-------|-------|--------|------------------|
| 884-61      | Storage Ottoman | 21    | 21    | 21     | 11               |