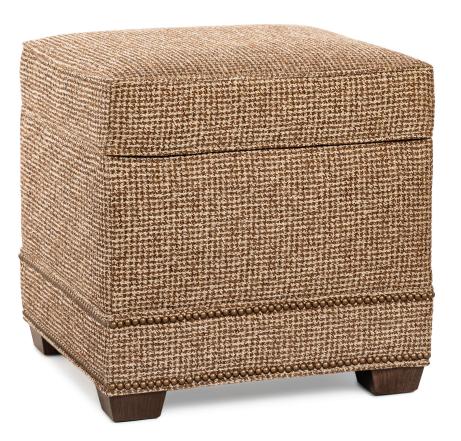

## **FEATURES**:

 LEGS :
 Tapered legs (removable)

 WOOD FINISH:
 Shagbark (see samples for options)

 NAILHEAD:
 Small size (size/configuration shown standard) Antique Brass shown (see samples for color selection)

| DIMENSIONS: |                 | Width | Depth | Height | Inside<br>Height |
|-------------|-----------------|-------|-------|--------|------------------|
| 884-61      | Storage Ottoman | 21    | 21    | 21     | 11               |