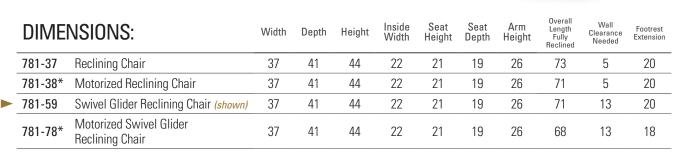

## **FEATURES:**

BACK STYLE: Bustle inside back

Activator switches for motorized recliners feature a USB and charging port for the mounted battery. **DESIGN NOTE:** 

| DIMENSIONS: |                                                    | Width | Depth | Height | Inside<br>Width | Seat<br>Height | Seat<br>Depth | Arm<br>Height | Overall<br>Length<br>Fully<br>Reclined | Wall<br>Clearance<br>Needed | Footrest<br>Extension |
|-------------|----------------------------------------------------|-------|-------|--------|-----------------|----------------|---------------|---------------|----------------------------------------|-----------------------------|-----------------------|
| 781-37      | Reclining Chair                                    | 37    | 41    | 44     | 22              | 21             | 19            | 26            | 73                                     | 5                           | 20                    |
| 781-38*     | Motorized Reclining Chair                          | 37    | 41    | 44     | 22              | 21             | 19            | 26            | 71                                     | 5                           | 20                    |
| 781-59      | Swivel Glider Reclining Chair                      | 37    | 41    | 44     | 22              | 21             | 19            | 26            | 71                                     | 13                          | 20                    |
| 781-78*     | Motorized Swivel Glider<br>Reclining Chair (shown) | 37    | 41    | 44     | 22              | 21             | 19            | 26            | 68                                     | 13                          | 18                    |