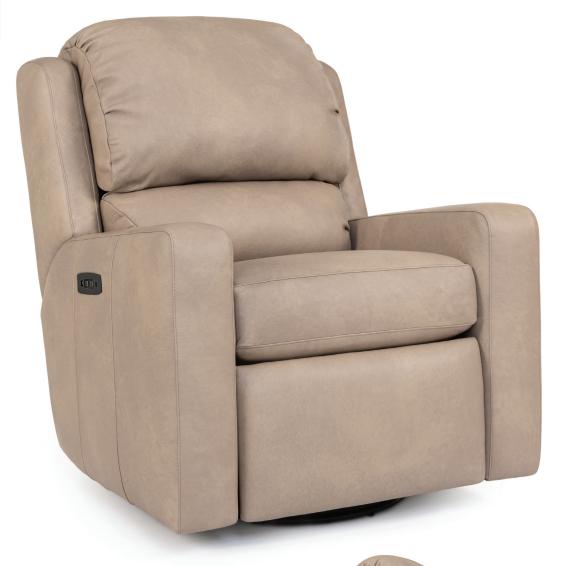

## **FEATURES:**

BACK STYLE: Bustle inside back

Activator switches for motorized recliners feature a USB and charging port for the mounted battery. **DESIGN NOTE:** 

| DIMENSIONS: |                                                    | Width | Depth | Height | Inside<br>Width | Seat<br>Height | Seat<br>Depth | Arm<br>Height | Overall<br>Length<br>Fully<br>Reclined | Wall<br>Clearance<br>Needed | Footrest<br>Extension |
|-------------|----------------------------------------------------|-------|-------|--------|-----------------|----------------|---------------|---------------|----------------------------------------|-----------------------------|-----------------------|
| 781-37      | Reclining Chair                                    | 37    | 41    | 44     | 22              | 21             | 19            | 26            | 73                                     | 5                           | 20                    |
| 781-38*     | Motorized Reclining Chair                          | 37    | 41    | 44     | 22              | 21             | 19            | 26            | 71                                     | 5                           | 20                    |
| 781-59      | Swivel Glider Reclining Chair                      | 37    | 41    | 44     | 22              | 21             | 19            | 26            | 71                                     | 13                          | 20                    |
| 781-78*     | Motorized Swivel Glider<br>Reclining Chair (shown) | 37    | 41    | 44     | 22              | 21             | 19            | 26            | 68                                     | 13                          | 18                    |