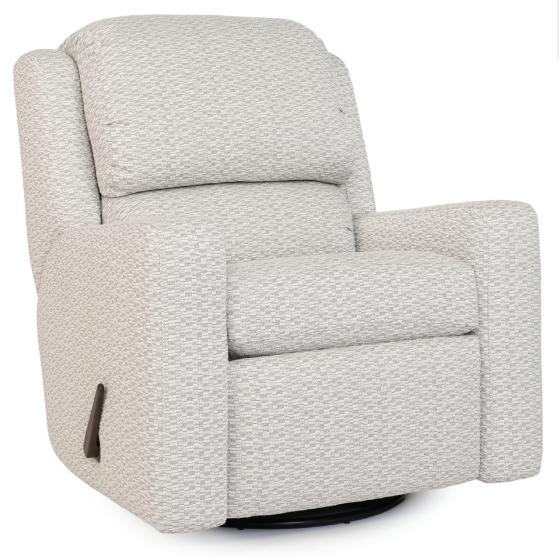

## **FEATURES:**

BACK STYLE: Bustle inside back

Activator switches for motorized recliners feature a USB and charging port for the mounted battery. **DESIGN NOTE:** 

| DIMENSIONS: |                                                    | Width | Depth | Height | Inside<br>Width | Seat<br>Height | Seat<br>Depth | Arm<br>Height | Overall<br>Length<br>Fully<br>Reclined | Wall<br>Clearance<br>Needed | Footrest<br>Extension |
|-------------|----------------------------------------------------|-------|-------|--------|-----------------|----------------|---------------|---------------|----------------------------------------|-----------------------------|-----------------------|
| 781-37      | Reclining Chair                                    | 37    | 41    | 44     | 22              | 21             | 19            | 26            | 73                                     | 5                           | 20                    |
| 781-38*     | Motorized Reclining Chair                          | 37    | 41    | 44     | 22              | 21             | 19            | 26            | 71                                     | 5                           | 20                    |
| 781-59      | Swivel Glider Reclining Chair                      | 37    | 41    | 44     | 22              | 21             | 19            | 26            | 71                                     | 13                          | 20                    |
| 781-78*     | Motorized Swivel Glider<br>Reclining Chair (shown) | 37    | 41    | 44     | 22              | 21             | 19            | 26            | 68                                     | 13                          | 18                    |