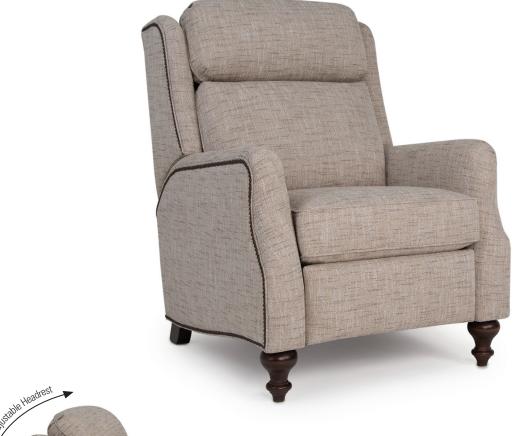

## **FEATURES:**

BACK STYLE: Bustle back with motorized adjustable headrest

LEGS: Turned front legs (removable), built-in tapered back legs (non-removable)

WOOD FINISH: Shagbark (see samples for options)

## **FEATURES**:

BACK STYLE: Bustle back with motorized adjustable headrest

**LEGS:** Turned front legs (removable), built-in tapered back legs (non-removable)

WOOD FINISH: Mocha (see samples for options)