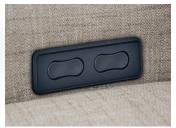

Activator buttons located on the inside of the LAF arm

## **FEATURES:**

BACK STYLE: Bustle back with motorized adjustable headrest

LEGS: Turned front legs (removable), built-in tapered back legs (non-removable)

WOOD FINISH: Shagbark (see samples for options)

NAILHEAD: Small size (size/configuration shown standard)

Rubbed Bronze shown (see samples for color selection)

| DIMENSIONS: |                                          | Length | Depth | Height | Inside<br>Length | Seat<br>Height | Seat<br>Depth | Arm<br>Height | Overall<br>Length<br>Fully<br>Reclined | Wall<br>Clearance<br>Needed | Footrest<br>Extension |  |
|-------------|------------------------------------------|--------|-------|--------|------------------|----------------|---------------|---------------|------------------