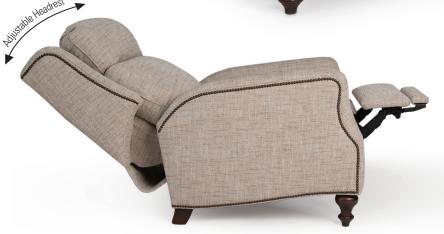

## **FEATURES:**

BACK STYLE: Bustle back with motorized adjustable headrest

LEGS: Turned front legs (removable), built-in tapered back legs (non-removable)

WOOD FINISH: Shagbark (see samples for options)

## **FEATURES**:

BACK STYLE: Bustle back with motorized adjustable headrest

**LEGS:** Turned front legs (removable), built-in tapered back legs (non-removable)

WOOD FINISH: Mocha (see samples for options)