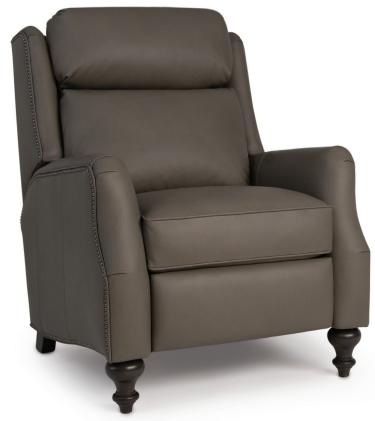

## **FEATURES:**

BACK STYLE: Bustle back with motorized adjustable headrest

LEGS: Turned front legs (removable), built-in tapered back legs (non-removable)

WOOD FINISH: Shagbark (see samples for options)

NAILHEAD: Small size (size/configuration shown standard)

Rubbed Bronze shown (see samples for color selection)

| DIMENSIONS: |                                          | Length | Depth | Height | Inside<br>Length | Seat<br>Height | Seat<br>Depth | Arm<br>Height | Overall<br>Length<br>Fully<br>Reclined | Wall<br>Clearance<br>Needed | Footrest<br>Extension |  |
|-------------|------------------------------------------|--------|-------|--------|------------------|----------------|---------------|---------------|----------------------------------------|-----------------------------|-----------------------|--|
| 763-83*     | Motorized Reclining<br>Chair w/ Headrest | 32     | 39    | 43     | 22               | 22             | 19            | 27            | 68                                     | 18                          | 18                    |  |
|             | * Battery Pack Available                 |        |       |        |                  |                |               |               |                                        |                             |                       |  |

## **FEATURES**:

BACK STYLE: Bustle back with motorized adjustable headrest

**LEGS:** Turned front legs (removable), built-in tapered back legs (non-removable)

WOOD FINISH: Mocha (see samples for options)

NAILHEAD: Small size (size/configuration shown standard)

Black Pearl shown (see samples for color selection)

| DIMENSIONS: |                                          | Length | Depth | Height | Inside<br>Length | Seat<br>Height | Seat<br>Depth | Arm<br>Height | Overall<br>Length<br>Fully<br>Reclined | Wall<br>Clearance<br>Needed | Footrest<br>Extension |
|-------------|------------------------------------------|--------|-------|--------|------------------|----------------|---------------|---------------|----------------------------------------|-----------------------------|-----------------------|
| 763-83*     | Motorized Reclining<br>Chair w/ Headrest | 32     | 39    | 43     | 22               | 22             | 19            | 27            | 68                                     | 18                          | 18                    |
|             | *Battery Pack Available                  |        |       |        |                  |                |               |               |                                        |                             |                       |