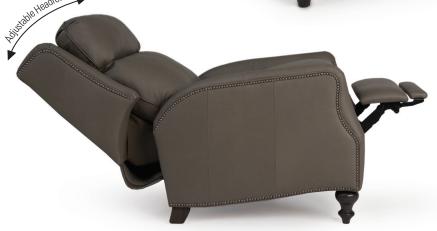

## **FEATURES:**

BACK STYLE: Bustle back with motorized adjustable headrest

LEGS: Turned front legs (removable), built-in tapered back legs (non-removable)

WOOD FINISH: Shagbark (see samples for options)

NAILHEAD: Small size (size/configuration shown standard)

Rubbed Bronze shown (see samples for color selection)

| DIMENSIONS: |                                          | Length | Depth | Height | Inside<br>Length | Seat<br>Height | Seat<br>Depth | Arm<br>Height | Overall<br>Length<br>Fully<br>Reclined | Wall<br>Clearance<br>Needed | Footrest<br>Extension |  |
|-------------|------------------------------------------|--------|-------|--------|------------------|----------------|---------------|---------------|----------------------------------------|-----------------------------|-----------------------|--|
| 763-83*     | Motorized Reclining<br>Chair w/ Headrest | 32     | 39    | 43     | 22               | 22             | 19            | 27            | 68                                     | 18                          | 18                    |  |
|             | * Battery Pack Available                 |        |       |        |                  |                |               |               |                                        |                             |                       |  |

## **FEATURES**:

BACK STYLE: Bustle back with motorized adjustable headrest

**LEGS:** Turned front legs (removable), built-in tapered back legs (non-removable)

WOOD FINISH: Mocha (see samples for options)

NAILHEAD: Small size (size/configuration shown standard)

Black Pearl shown (see samples for color selection)

| DIMENSIONS: |                                          | Length | Depth | Height | Inside<br>Length | Seat<br>Height | Seat<br>Depth | Arm<br>Height | Overall<br>Length<br>Fully<br>Reclined | Wall<br>Clearance<br>Needed | Footrest<br>Extension |
|-------------|------------------------------------------|--------|-------|--------|------------------|----------------|---------------|---------------|----------------------------------------|-----------------------------|-----------------------|
| 763-83*     | Motorized Reclining<br>Chair w/ Headrest | 32     | 39    | 43     | 22               | 22             | 19            | 27            | 68                                     | 18                          | 18                    |
|             | *Battery Pack Available                  |        |       |        |                  |                |               |               |                                        |                             |                       |