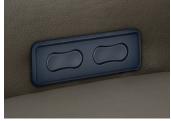

r>Needed | Footrest<br>Extension |  |
|-------------|------------------------------------------|--------|-------|--------|------------------|----------------|---------------|---------------|----------------------------------------|-----------------------------|-----------------------|--|
| 763-83*     | Motorized Reclining<br>Chair w/ Headrest | 32     | 39    | 43     | 22               | 22             | 19            | 27            | 68                                     | 18                          | 18                    |  |
|             | * Battery Pack Available                 |        |       |        |                  |                |               |               |                                        |                             |                       |  |











Activator buttons located on the inside of the LAF arm

## **FEATURES**:

BACK STYLE: Bustle back with motorized adjustable headrest

**LEGS:** Turned front legs (removable), built-in tapered back legs (non-removable)

WOOD FINISH: Mocha (see samples for options)

NAILHEAD: Small size (size/configuration shown standard)

Black Pearl shown (see samples for color selection)

| DIMENSIONS: |                                          | Length | Depth | Height | Inside<br>Length | Seat<br>Height | Seat<br>Depth | Arm<br>Height | Overall<br>Length<br>Fully<br>Reclined | Wall<br>Clearance<br>Needed | Footrest<br>Extension |
|-------------|------------------------------------------|--------|-------|--------|------------------|----------------|---------------|---------------|----------------------