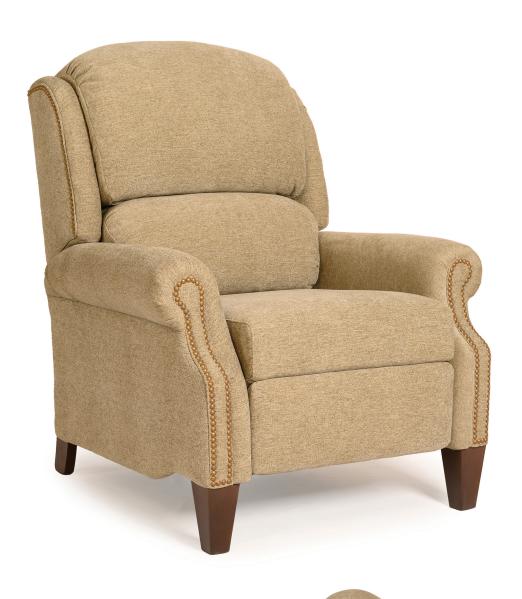

## **FEATURES:**

BACK STYLE: Bustle inside back

LEGS: Built-in tapered legs (non-removable)
WOOD FINISH: Shagbark (see samples for options)

NAILHEAD: Small size (size/configuration shown standard)

Vintage Gold shown (see samples for color selection)

**DESIGN NOTE:** Seat cushion is attached and cannot be flipped.

Activator switches on motorized recliners feature a USB port.

|         | DIMENSIONS: |                                   | Width | Depth | Height | Inside<br>Width | Seat<br>Height | Seat<br>Depth | Arm<br>Height | Overall<br>Length Fully<br>Reclined | Wall<br>Clearance<br>Needed | Footrest<br>Extension |
|---------|-------------|-----------------------------------|-------|-------|--------|-----------------|----------------|---------------|---------------|-------------------------------------|-----------------------------|-----------------------|
| <b></b> | 755-33      | Pressback Reclining Chair (shown) | 33    | 39    | 42     | 21              | 19             | 20            | 24            | 69                                  | 18                          | 19                    |
|         | 755-38*     | Motorized Reclining Chair         | 33    | 39    | 42     | 21              | 19             | 20            | 24            | 69                                  | 18                          | 19                    |

\*Battery Pack Available