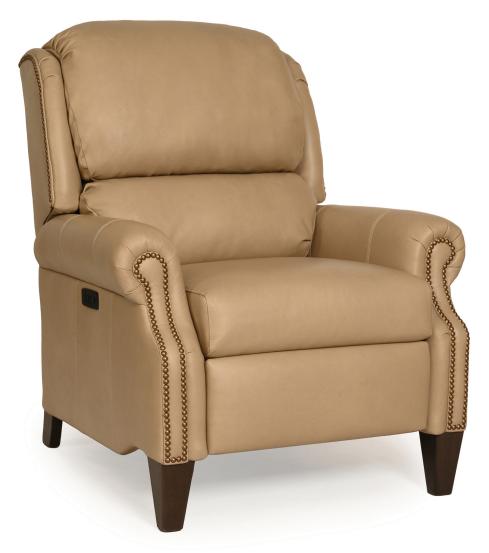

## **FEATURES:**

BACK STYLE: Bustle inside back

LEGS: Built-in tapered legs (non-removable)
WOOD FINISH: Shagbark (see samples for options)

NAILHEAD: Small size (size/configuration shown standard)

Antique Brass shown (see samples for color selection)

**DESIGN NOTE:** Seat cushion is attached and cannot be flipped.

Activator switches on motorized recliners feature a USB port.

|         | DIMENSIONS: |                                   | Width | Depth | Height | Inside<br>Width | Seat<br>Height | Seat<br>Depth | Arm<br>Height | Overall<br>Length Fully<br>Reclined | Wall<br>Clearance<br>Needed | Footrest<br>Extension |
|---------|-------------|-----------------------------------|-------|-------|--------|-----------------|----------------|---------------|---------------|-------------------------------------|-----------------------------|-----------------------|
|         | 755-33      | Pressback Reclining Chair         | 33    | 39    | 42     | 21              | 19             | 20            | 24            | 69                                  | 18                          | 19                    |
| <b></b> | 755-38*     | Motorized Reclining Chair (shown) | 33    | 39    | 42     | 21              | 19             | 20            | 24            | 69                                  | 18                          | 19                    |

\* Battery Pack Available