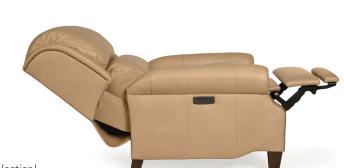

**DESIGN NOTE:** Seat cushion is attached and cannot be flipped.

Activator switches on motorized recliners feature a USB port.

|         | DIMENSIONS: |                                   | Width | Depth | Height | Inside<br>Width | Seat<br>Height | Seat<br>Depth | Arm<br>Height | Overall<br>Length Fully<br>Reclined | Wall<br>Clearance<br>Needed | Footrest<br>Extension |
|---------|-------------|-----------------------------------|-------|-------|--------|-----------------|----------------|---------------|---------------|-------------------------------------|-----------------------------|-----------------------|
|         | 755-33      | Pressback Reclining Chair         | 33    | 39    | 42     | 21              | 19             | 20            | 24            | 69                                  | 18                          | 19                    |
| <b></b> | 755-38*     | Motorized Reclining Chair (shown) | 33    | 39    | 42     | 21              | 19             | 20            | 24            | 69                                  | 18                          | 19                    |

\* Battery Pack Available