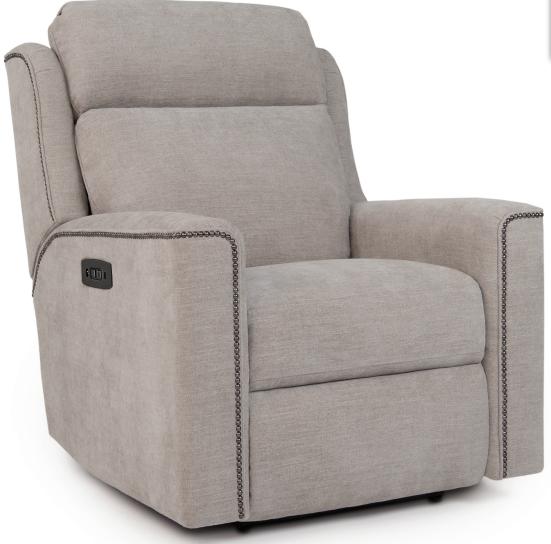

## **FEATURES**:

**BACK STYLE:** Bustle back with motorized adjustable headrest

NAILHEAD: Small size (size/configuration shown standard)
Black Pearl shown (see samples for color selection)

**DESIGN NOTE:** This style features a LayFlat mechanism and a non-removable padover cushion.

Activator switch features a USB and charging port for the mounted battery.

Due to the complex seat design, collaging is not permitted.

| DIMENSIONS: |                                         | Width | Depth | Height | Inside<br>Width | Seat<br>Height | Seat<br>Depth | Arm<br>Height | Overall<br>Length Fully<br>Reclined | Wall<br>Clearance<br>Needed | Footrest<br>Extension |
|-------------|-----------------------------------------|-------|-------|--------|-----------------|----------------|---------------|---------------|-------------------------------------|-----------------------------|-----------------------|
| 753-83*     | Motorized Reclining Chair with Headrest | 34    | 40    | 43     | 22              | 20             | 19            | 25            | 71                                  | 8                           | 16                    |