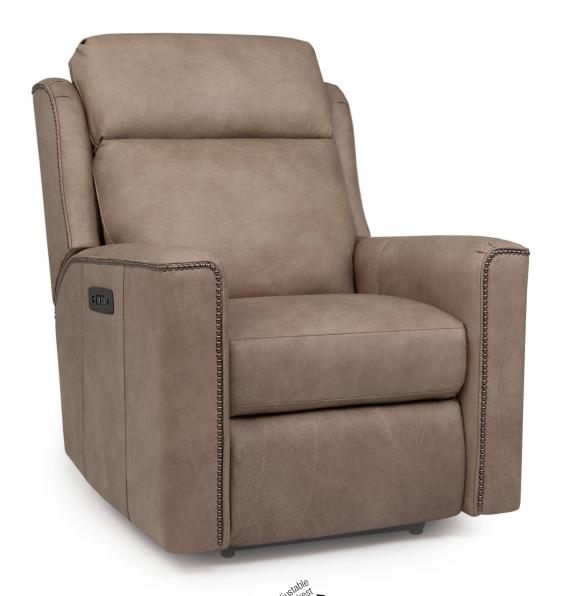

## **FEATURES**:

BACK STYLE: Bustle back with motorized adjustable headrest

NAILHEAD: Small size (size/configuration shown standard)
Black Pearl shown (see samples for color selection)

**DESIGN NOTE:** This style features a LayFlat mechanism and a non-removable padover cushion.

Activator switch features a USB and charging port for the mounted battery.

| DIMENSIONS: |                                         | Width | Depth | Height | Inside<br>Width | Seat<br>Height | Seat<br>Depth | Arm<br>Height | Overall<br>Length Fully<br>Reclined | Wall<br>Clearance<br>Needed | Footrest<br>Extension |
|-------------|-----------------------------------------|-------|-------|--------|-----------------|----------------|---------------|---------------|-------------------------------------|-----------------------------|-----------------------|
| 753-83*     | Motorized Reclining Chair with Headrest | 34    | 40    | 43     | 22              | 20             | 19            | 25            | 71                                  | 8                           | 16                    |