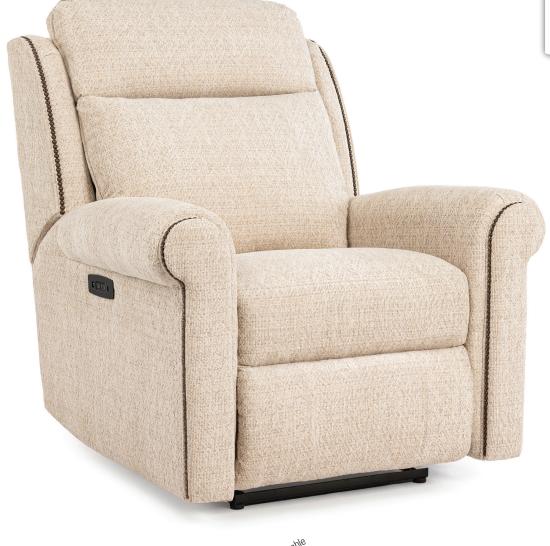

| BACK STYLE: | Bustle back with motorized adjustable headrest        |
|-------------|-------------------------------------------------------|
| NAILHEAD:   | Small size (size/configuration shown standard)        |
|             | Rubbed Bronze shown (see samples for color selection) |

**DESIGN NOTE:** This style features a LayFlat mechanism and a non-removable padover cushion. Activator switch features a USB and charging port for the mounted battery. Due to the complex seat design, collaging is not permitted.

| DIMENSIONS:                                     |    | Depth | Height | Width | Height | Depth | Height | Length Fully<br>Reclined | Clearance<br>Needed | Footrest<br>Extension |
|-------------------------------------------------|----|-------|--------|-------|--------|-------|--------|--------------------------|---------------------|-----------------------|
| 752-83* Motorized Reclining Chair with Headrest | 37 | 40    | 43     | 22    | 20     | 19    | 26     | 71                       | 8                   | 16                    |