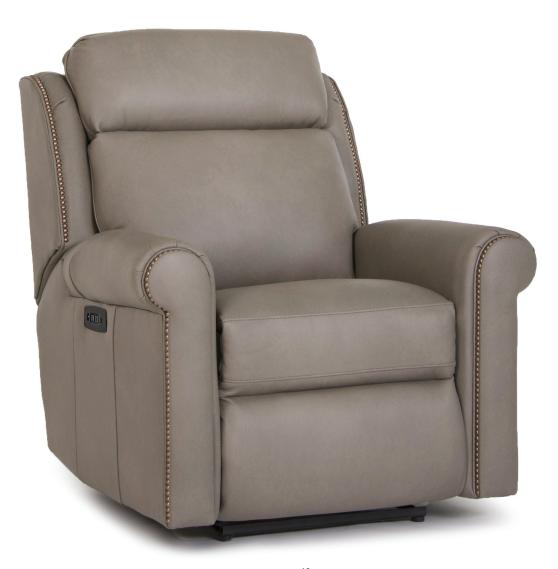

## FEATURES:

B

- BACK STYLE:
   Bustle back with motorized adjustable headrest

   NAILHEAD:
   Small size (size/configuration shown standard) Antique Brass shown (see samples for color selection)
- **DESIGN NOTE:** This style features a LayFlat mechanism and a non-removable padover cushion. Activator switch features a USB and charging port for the mounted battery.

| DIMENSIONS: |                                         | Width | Depth | Height | Inside<br>Width | Seat<br>Height | Seat<br>Depth | Arm<br>Height | Overall<br>Length Fully<br>Reclined | Wall<br>Clearance<br>Needed | Footrest<br>Extension |
|-------------|-----------------------------------------|-------|-------|--------|-----------------|----------------|---------------|---------------|-------------------------------------|-----------------------------|-----------------------|
| 752-83*     | Motorized Reclining Chair with Headrest | 37    | 40    | 43     | 22              | 20             | 19            | 26            | 71                                  | 8                           | 16                    |
|             |                                         |       |       |        |                 |                |               |               |                                     |                             |                       |