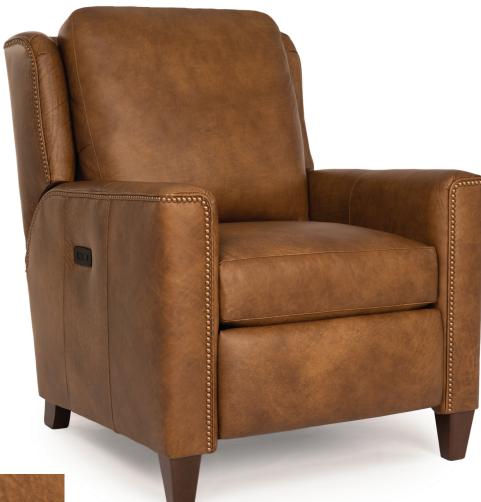

## **FEATURES**:

B

| BACK STYLE:  | Semi-attached inside back                                                                                             |  |  |  |  |
|--------------|-----------------------------------------------------------------------------------------------------------------------|--|--|--|--|
| LEGS:        | Built-in tapered legs (non-removable)                                                                                 |  |  |  |  |
| WOOD FINISH: | Shagbark (see samples for options)                                                                                    |  |  |  |  |
| NAILHEAD:    | Small size <i>(size/configuration shown standard)</i><br>Antique Brass shown <i>(see samples for color selection)</i> |  |  |  |  |
| DEGIONINIOTE |                                                                                                                       |  |  |  |  |

DESIGN NOTE: Motorized recliner (-38) features a USB charging port next to the activator switches

| DIMENSIONS: |         | Length                            | Depth | Height | Inside<br>Length | Seat<br>Height | Seat<br>Depth | Arm<br>Height | Overall<br>Length<br>Fully<br>Reclined | Wall<br>Clearance<br>Needed | Footrest<br>Extension |    |
|-------------|---------|-----------------------------------|-------|--------|------------------|----------------|---------------|---------------|----------------------------------------|-----------------------------|-----------------------|----|
|             | 743-33  | Pressback Reclining Chair         | 32    | 40     | 41               | 21             | 21            | 20            | 26                                     | 68                          | 17                    | 19 |
|             | 743-38* | Motorized Reclining Chair (shown) | 32    | 40     | 41               | 21             | 21            | 20            | 26                                     | 68                          | 17                    | 19 |
|             |         | * Datta a Daala Assailah Ia       |       |        |                  |                |               |               |                                        |                             |                       |    |

\* Battery Pack Available

## All dimensions are approximate.

For more detailed information go to: www.smithbrothersfurniture.com