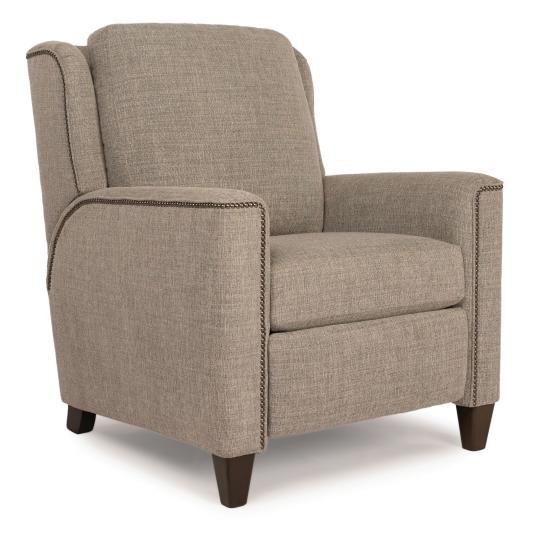

## FEATURES:

| BACK STYLE:                                  | Semi-attached inside back                                                                                           |  |  |  |  |  |  |  |
|----------------------------------------------|---------------------------------------------------------------------------------------------------------------------|--|--|--|--|--|--|--|
| LEGS:                                        | Built-in tapered legs (non-removable)                                                                               |  |  |  |  |  |  |  |
| WOOD FINISH: Mocha (see samples for options) |                                                                                                                     |  |  |  |  |  |  |  |
| NAILHEAD:                                    | Small size <i>(size/configuration shown standard)</i><br>Black Pearl shown <i>(see samples for color selection)</i> |  |  |  |  |  |  |  |
|                                              |                                                                                                                     |  |  |  |  |  |  |  |

**DESIGN NOTE:** Motorized recliner (-38) features a USB charging port next to the activator switches

| DIMENSIONS: |                                   | Length | Depth | Height | Inside<br>Length | Seat<br>Height | Seat<br>Depth | Arm<br>Height | Overall<br>Length<br>Fully<br>Reclined | Wall<br>Clearance<br>Needed | Footrest<br>Extension |
|-------------|-----------------------------------|--------|-------|--------|------------------|----------------|---------------|---------------|----------------------------------------|-----------------------------|-----------------------|
| 743-33      | Pressback Reclining Chair (shown) | 32     | 40    | 41     | 21               | 21             | 20            | 26            | 68                                     | 17                          | 19                    |
| 743-38*     | Motorized Reclining Chair         | 32     | 40    | 41     | 21               | 21             | 20            | 26            | 68                                     | 17                          | 19                    |
|             | * Datta Daal. A ! ala             |        |       |        |                  |                |               |               |                                        |                             |                       |

\* Battery Pack Available

## All dimensions are approximate. For more detailed information go to: www.smithbrothersfurniture.com

Activator switch features a USB charger