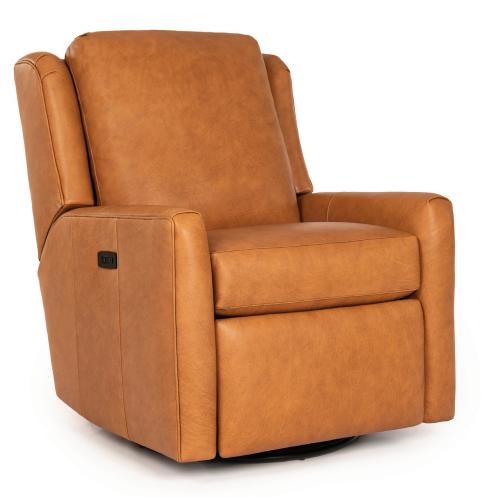

## FEATURES:

BACK STYLE: Semi-attached inside back

**DESIGN NOTE:** Activator switches on motorized recliners feature a USB port.

| DIME    | NSIONS:                                          |                                                                                                                                                                 | Depth                                                                                                                                                                                                 | Height                                                                                                                                                                                                          | Inside<br>Length                                                                                                                                                                                                          | Seat<br>Height                                                                                                                                                                                                                                                             | Seat<br>Depth                                                                                                                                                                                                                                                                      | Arm<br>Height                                                                                                                                                                                                                                                                                     | Overall<br>Length Fully<br>Reclined                                                                                                                                                                                                                                                                                                                                                                                                             | Wall<br>Clearance<br>Needed                                                                                                                                                                                                                                                                                                                                                                                                                                                                                                                                                                                                                                                                                                                                                                                                                     | Footrest<br>Extension                                                                                                                                                                                                                                                                                                                                                                                                                                                                                                                    |
|---------|--------------------------------------------------|-----------------------------------------------------------------------------------------------------------------------------------------------------------------|-------------------------------------------------------------------------------------------------------------------------------------------------------------------------------------------------------|-----------------------------------------------------------------------------------------------------------------------------------------------------------------------------------------------------------------|---------------------------------------------------------------------------------------------------------------------------------------------------------------------------------------------------------------------------|----------------------------------------------------------------------------------------------------------------------------------------------------------------------------------------------------------------------------------------------------------------------------|------------------------------------------------------------------------------------------------------------------------------------------------------------------------------------------------------------------------------------------------------------------------------------|---------------------------------------------------------------------------------------------------------------------------------------------------------------------------------------------------------------------------------------------------------------------------------------------------|-------------------------------------------------------------------------------------------------------------------------------------------------------------------------------------------------------------------------------------------------------------------------------------------------------------------------------------------------------------------------------------------------------------------------------------------------|-------------------------------------------------------------------------------------------------------------------------------------------------------------------------------------------------------------------------------------------------------------------------------------------------------------------------------------------------------------------------------------------------------------------------------------------------------------------------------------------------------------------------------------------------------------------------------------------------------------------------------------------------------------------------------------------------------------------------------------------------------------------------------------------------------------------------------------------------|------------------------------------------------------------------------------------------------------------------------------------------------------------------------------------------------------------------------------------------------------------------------------------------------------------------------------------------------------------------------------------------------------------------------------------------------------------------------------------------------------------------------------------------|
| 742-37  | Manual Reclining Chair                           | 32                                                                                                                                                              | 41                                                                                                                                                                                                    | 41                                                                                                                                                                                                              | 22                                                                                                                                                                                                                        | 22                                                                                                                                                                                                                                                                         | 20                                                                                                                                                                                                                                                                                 | 25                                                                                                                                                                                                                                                                                                | 72                                                                                                                                                                                                                                                                                                                                                                                                                                              | 4                                                                                                                                                                                                                                                                                                                                                                                                                                                                                                                                                                                                                                                                                                                                                                                                                                               | 21                                                                                                                                                                                                                                                                                                                                                                                                                                                                                                                                       |
| 742-38* | Motorized Reclining Chair                        | 32                                                                                                                                                              | 41                                                                                                                                                                                                    | 41                                                                                                                                                                                                              | 22                                                                                                                                                                                                                        | 22                                                                                                                                                                                                                                                                         | 20                                                                                                                                                                                                                                                                                 | 25                                                                                                                                                                                                                                                                                                | 71                                                                                                                                                                                                                                                                                                                                                                                                                                              | 4                                                                                                                                                                                                                                                                                                                                                                                                                                                                                                                                                                                                                                                                                                                                                                                                                                               | 21                                                                                                                                                                                                                                                                                                                                                                                                                                                                                                                                       |
| 742-59  | Swivel Glider Reclining Chair (shown)            | 32                                                                                                                                                              | 41                                                                                                                                                                                                    | 41                                                                                                                                                                                                              | 22                                                                                                                                                                                                                        | 22                                                                                                                                                                                                                                                                         | 20                                                                                                                                                                                                                                                                                 | 25                                                                                                                                                                                                                                                                                                | 70                                                                                                                                                                                                                                                                                                                                                                                                                                              | 12                                                                                                                                                                                                                                                                                                                                                                                                                                                                                                                                                                                                                                                                                                                                                                                                                                              | 21                                                                                                                                                                                                                                                                                                                                                                                                                                                                                                                                       |
| 742-78* | Motorized Swivel Glider<br>Reclining Chair       | 32                                                                                                                                                              | 41                                                                                                                                                                                                    | 41                                                                                                                                                                                                              | 22                                                                                                                                                                                                                        | 22                                                                                                                                                                                                                                                                         | 20                                                                                                                                                                                                                                                                                 | 25                                                                                                                                                                                                                                                                                                | 67                                                                                                                                                                                                                                                                                                                                                                                                                                              | 12                                                                                                                                                                                                                                                                                                                                                                                                                                                                                                                                                                                                                                                                                                                                                                                                                                              | 19                                                                                                                                                                                                                                                                                                                                                                                                                                                                                                                                       |
| 742-91  | Manual Glider Reclining Chair                    | 32                                                                                                                                                              | 41                                                                                                                                                                                                    | 41                                                                                                                                                                                                              | 22                                                                                                                                                                                                                        | 22                                                                                                                                                                                                                                                                         | 20                                                                                                                                                                                                                                                                                 | 25                                                                                                                                                                                                                                                                                                | 70                                                                                                                                                                                                                                                                                                                                                                                                                                              | 12                                                                                                                                                                                                                                                                                                                                                                                                                                                                                                                                                                                                                                                                                                                                                                                                                                              | 21                                                                                                                                                                                                                                                                                                                                                                                                                                                                                                                                       |
| 742-92* | Motorized Glider Reclining Chair                 | 32                                                                                                                                                              | 41                                                                                                                                                                                                    | 41                                                                                                                                                                                                              | 22                                                                                                                                                                                                                        | 22                                                                                                                                                                                                                                                                         | 20                                                                                                                                                                                                                                                                                 | 25                                                                                                                                                                                                                                                                                                | 67                                                                                                                                                                                                                                                                                                                                                                                                                                              | 12                                                                                                                                                                                                                                                                                                                                                                                                                                                                                                                                                                                                                                                                                                                                                                                                                                              | 19                                                                                                                                                                                                                                                                                                                                                                                                                                                                                                                                       |
|         | 742-37<br>742-38*<br>742-59<br>742-78*<br>742-91 | 742-38*Motorized Reclining Chair742-59Swivel Glider Reclining Chair (shown)742-78*Motorized Swivel Glider<br>Reclining Chair742-91Manual Glider Reclining Chair | 742-37Manual Reclining Chair32742-38*Motorized Reclining Chair32742-59Swivel Glider Reclining Chair (shown)32742-78*Motorized Swivel Glider<br>Reclining Chair32742-91Manual Glider Reclining Chair32 | 742-37Manual Reclining Chair3241742-38*Motorized Reclining Chair3241742-59Swivel Glider Reclining Chair (shown)3241742-78*Motorized Swivel Glider<br>Reclining Chair3241742-91Manual Glider Reclining Chair3241 | 742-37Manual Reclining Chair324141742-38*Motorized Reclining Chair324141742-59Swivel Glider Reclining Chair (shown)324141742-78*Motorized Swivel Glider<br>Reclining Chair324141742-91Manual Glider Reclining Chair324141 | <b>DIIVIEINSIONS:</b> DepthHeightLength742-37Manual Reclining Chair32414122742-38*Motorized Reclining Chair32414122742-59Swivel Glider Reclining Chair (shown)32414122742-78*Motorized Swivel Glider<br>Reclining Chair32414122742-91Manual Glider Reclining Chair32414122 | DIIVIEINSIONS:DepthHeightLengthHeight742-37Manual Reclining Chair3241412222742-38*Motorized Reclining Chair3241412222742-59Swivel Glider Reclining Chair (shown)3241412222742-78*Motorized Swivel Glider<br>Reclining Chair3241412222742-91Manual Glider Reclining Chair3241412222 | DIIVIEINSIONS:DepthHeightLengthHeightDepth742-37Manual Reclining Chair324141222220742-38*Motorized Reclining Chair324141222220742-59Swivel Glider Reclining Chair (shown)324141222220742-78*Motorized Swivel Glider<br>Reclining Chair324141222220742-91Manual Glider Reclining Chair324141222220 | DIIVIEINSIONS: Depth Height Length Height Depth Height   742-37 Manual Reclining Chair 32 41 41 22 22 20 25   742-38* Motorized Reclining Chair 32 41 41 22 22 20 25   742-59 Swivel Glider Reclining Chair (shown) 32 41 41 22 22 20 25   742-78* Motorized Swivel Glider Reclining Chair 32 41 41 22 22 20 25   742-78* Motorized Swivel Glider Reclining Chair 32 41 41 22 22 20 25   742-91 Manual Glider Reclining Chair 32 41 41 22 20 25 | DIIVIENSIONS:DepthHeightHeightJeathJeathHeightLengthHeightLengthHeightLengthHeightLengthHeightLengthHeightLengthHeightLengthHeightLengthHeightLengthHeightLengthHeightLengthHeightLengthHeightLengthHeightLengthHeightLengthHeightLengthHeightLengthHeightLengthHeightLengthHeightLengthHeightLengthHeightLengthHeightLengthHeightLengthHeightLengthHeightLengthHeightLengthHeightLengthHeightLengthHeightLengthHeightLengthHeightLengthHeightLengthHeightHeightLengthHeightLengthHeightLengthHeightLengthHeightHeightLengthHeightLengthHeightLengthHeightLengthHeightLengthHeightLengthHeightLengthHeightHeightLengthHeightHeightLengthHeightHeightLengthHeightHeightLengthHeightHeightHeightHeightHeightHeightHeightHeightHeightHeightHeightHeightHeightHeightHeightHeightHeightHeightHeightHeightHeightHeightHeightHeightHeightHeightHeightH | DIIVIENSIONS:DepthHeightHeightOrder<br>LengthOrder<br>DepthAim<br>HeightLength Fully<br>ReclinedLength Fully<br> |