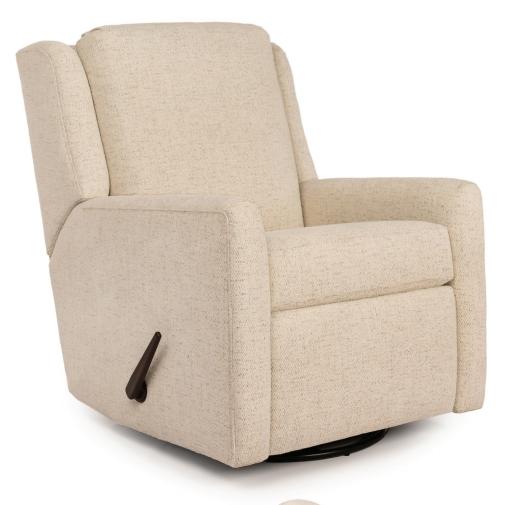

## FEATURES:

BACK STYLE: Semi-attached inside back

**DESIGN NOTE:** Activator switches on motorized recliners feature a USB port.

| DIME    | NSIONS:                                    |    | Depth | Height | Inside<br>Length | Seat<br>Height | Seat<br>Depth | Arm<br>Height | Overall<br>Length Fully<br>Reclined | Wall<br>Clearance<br>Needed | Footrest<br>Extension |
|---------|--------------------------------------------|----|-------|--------|------------------|----------------|---------------|---------------|-------------------------------------|-----------------------------|-----------------------|
| 742-37  | Manual Reclining Chair                     | 32 | 41    | 41     | 22               | 22             | 20            | 25            | 72                                  | 4                           | 21                    |
| 742-38* | Motorized Reclining Chair                  | 32 | 41    | 41     | 22               | 22             | 20            | 25            | 71                                  | 4                           | 21                    |
| 742-59  | Swivel Glider Reclining Chair (shown)      | 32 | 41    | 41     | 22               | 22             | 20            | 25            | 70                                  | 12                          | 21                    |
| 742-78* | Motorized Swivel Glider<br>Reclining Chair | 32 | 41    | 41     | 22               | 22             | 20            | 25            | 67                                  | 12                          | 19                    |
| 742-91  | Manual Glider Reclining Chair              | 32 | 41    | 41     | 22               | 22             | 20            | 25            | 70                                  | 12                          | 21                    |
| 742-92* | Motorized Glider Reclining Chair           | 32 | 41    | 41     | 22               | 22             | 20            | 25            | 67                                  | 12                          | 19                    |
|         |                                            |    |       |        |                  |                |               |               |                                     |                             |                       |