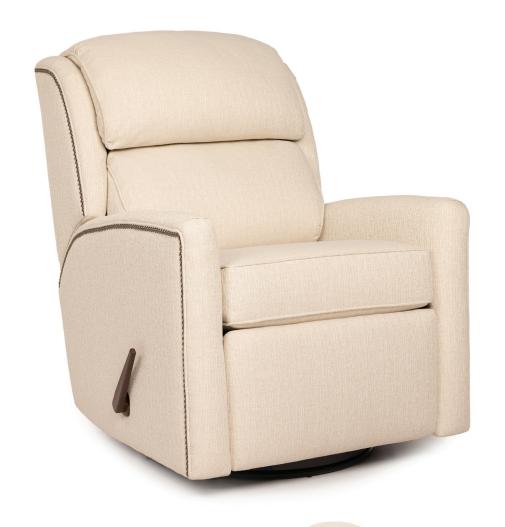

## **FEATURES:**

BACK STYLE: Bustle inside back

**NAILHEAD:** Small size (size/configuration shown standard)

Black Pearl shown (see samples for color selection)

**DESIGN NOTE:** Activator switches on motorized recliners feature a USB port.

|         | DIMENSIONS: |                                            | Width | Depth | Height | Inside<br>Width | Seat<br>Height | Seat<br>Depth | Arm<br>Height | Overall<br>Length Fully<br>Reclined | Wall<br>Clearance<br>Needed | Footrest<br>Extension |
|---------|-------------|--------------------------------------------|-------|-------|--------|-----------------|----------------|---------------|---------------|-------------------------------------|-----------------------------|-----------------------|
|         | 740-37      | Manual Reclining Chair                     | 32    | 40    | 42     | 22              | 22             | 18            | 25            | 72                                  | 4                           | 20                    |
|         | 740-38*     | Motorized Reclining Chair                  | 32    | 40    | 42     | 22              | 22             | 18            | 25            | 71                                  | 4                           | 20                    |
| <b></b> | 740-59      | Swivel Glider Reclining Chair (shown)      | 32    | 40    | 42     | 22              | 22             | 18            | 25            | 70                                  | 12                          | 20                    |
|         | 740-78*     | Motorized Swivel Glider<br>Reclining Chair | 32    | 40    | 42     | 22              | 22             | 18            | 25            | 66                                  | 12                          | 19                    |
|         | 740-91      | Manual Glider Reclining Chair              | 32    | 40    | 42     | 22              | 22             | 18            | 25            | 70                                  | 12                          | 20                    |
|         | 740-92*     | Motorized Glider Reclining Chair           | 32    | 40    | 42     | 22              | 22             | 18            | 25            | 66                                  | 12                          | 19                    |
|         |             |                                            |       |       |        |                 |                |               |               |                                     |                             |                       |

<sup>\*</sup>Battery Pack Available