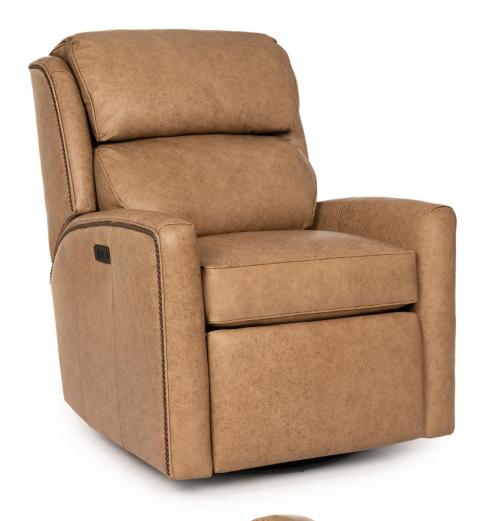

## **FEATURES:**

BACK STYLE: Bustle inside back

NAILHEAD: Small size (size/configuration shown standard)

Rubbed Bronze shown (see samples for color selection)

**DESIGN NOTE:** Activator switches on motorized recliners feature a USB port.

|             | DIMEN   | NSIONS:                                            | Width | Depth | Height | Inside<br>Width | Seat<br>Height | Seat<br>Depth | Arm<br>Height | Overall<br>Length Fully<br>Reclined | Wall<br>Clearance<br>Needed | Footrest<br>Extension |
|-------------|---------|----------------------------------------------------|-------|-------|--------|-----------------|----------------|---------------|---------------|-------------------------------------|-----------------------------|-----------------------|
|             | 740-37  | Manual Reclining Chair                             | 32    | 40    | 42     | 22              | 22             | 18            | 25            | 72                                  | 4                           | 20                    |
|             | 740-38* | Motorized Reclining Chair                          | 32    | 40    | 42     | 22              | 22             | 18            | 25            | 71                                  | 4                           | 20                    |
| <b>&gt;</b> | 740-59  | Swivel Glider Reclining Chair                      | 32    | 40    | 42     | 22              | 22             | 18            | 25            | 70                                  | 12                          | 20                    |
|             | 740-78* | Motorized Swivel Glider<br>Reclining Chair (shown) | 32    | 40    | 42     | 22              | 22             | 18            | 25            | 66                                  | 12                          | 19                    |
|             | 740-91  | Manual Glider Reclining Chair                      | 32    | 40    | 42     | 22              | 22             | 18            | 25            | 70                                  | 12                          | 20                    |
|             | 740-92* | Motorized Glider Reclining Chair                   | 32    | 40    | 42     | 22              | 22             | 18            | 25            | 66                                  | 12                          | 19                    |

<sup>\*</sup> Battery Pack Available