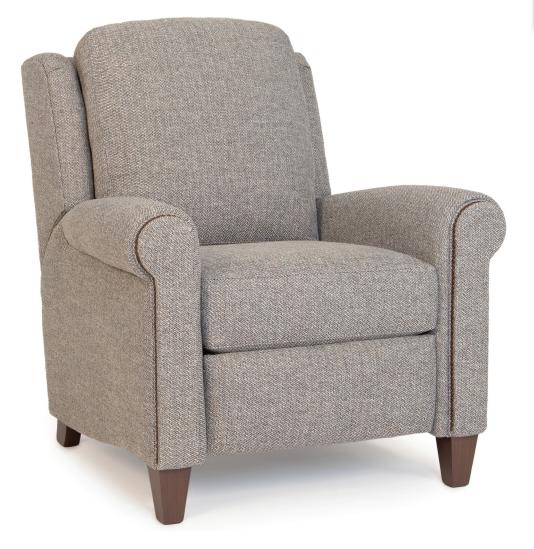

## **FEATURES**:

BACK STYLE: Semi-attached inside back

LEGS: Built-in tapered legs (non-removable)
WOOD FINISH: Shagbark (see samples for options)

NAILHEAD: Small size (size/configuration shown standard)

Rubbed Bronze shown (see samples for color selection)

**DESIGN NOTE:** Activator switches on motorized recliners feature a USB port.

| DIMENSIONS: |                                   | Width | Depth | Height | Inside<br>Width | Seat<br>Height | Seat<br>Depth | Arm<br>Height | Overall<br>Length<br>Fully<br>Reclined | Wall<br>Clearance<br>Needed | Footrest<br>Extension |
|-------------|-----------------------------------|-------|-------|--------|-----------------|----------------|---------------|---------------|----------------------------------------|-----------------------------|-----------------------|
| 738-33      | Pressback Reclining Chair (shown) | 37    | 40    | 41     | 22              | 21             | 21            | 26            | 68                                     | 18                          | 19                    |
| 738-38*     | Motorized Reclining Chair         | 37    | 40    | 41     | 22              | 21             | 21            | 26            | 67                                     | 18                          | 19                    |