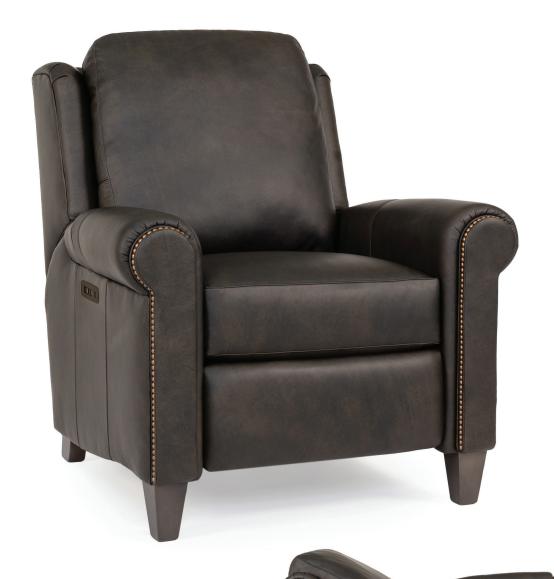

## **FEATURES:**

BACK STYLE: Semi-attached inside back

LEGS: Built-in tapered legs (non-removable)
WOOD FINISH: Mocha (see samples for options)

NAILHEAD: Small size (size/configuration shown standard)

Antique Brass shown (see samples for color selection)

**DESIGN NOTE:** Activator switches on motorized recliners feature a USB port.

| DIMENSIONS: |                                   | Width | Depth | Height | Inside<br>Width | Seat<br>Height | Seat<br>Depth | Arm<br>Height | Overall<br>Length<br>Fully<br>Reclined | Wall<br>Clearance<br>Needed | Footrest<br>Extension |
|-------------|-----------------------------------|-------|-------|--------|-----------------|----------------|---------------|---------------|----------------------------------------|-----------------------------|-----------------------|
| 738-33      | Pressback Reclining Chair         | 37    | 40    | 41     | 22              | 21             | 21            | 26            | 68                                     | 18                          | 19                    |
| 738-38*     | Motorized Reclining Chair (shown) | 37    | 40    | 41     | 22              | 21             | 21            | 26            | 67                                     | 18                          | 19                    |
|             |                                   |       |       |        |                 |                |               |               |                                        |                             |                       |