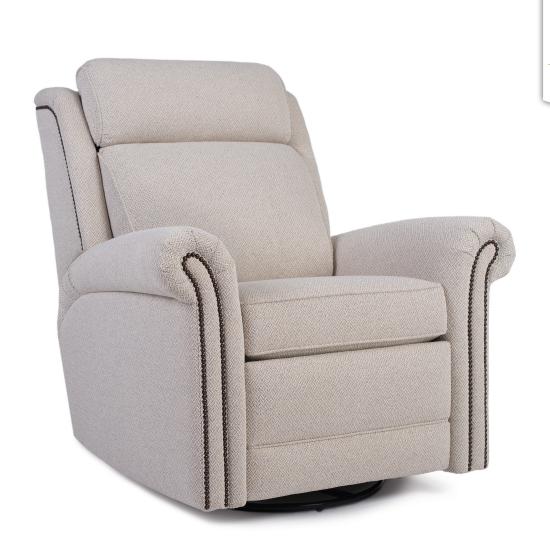

## FEATURES:

BACK STYLE: NAILHEAD: Bustle back with motorized adjustable headrest Small size (*size/configuration shown standard*) Rubbed Bronze shown (*see samples for color selection*)

|  | DIMENSIONS: |                                                                        | Width | Depth | Height | Inside<br>Width | Seat<br>Height | Seat<br>Depth | Arm<br>Height | Overall<br>Length<br>Fully<br>Reclined | Wall<br>Clearance<br>Needed | Footrest<br>Extension |
|--|-------------|------------------------------------------------------------------------|-------|-------|--------|-----------------|----------------|---------------|---------------|----------------------------------------|-----------------------------|-----------------------|
|  | 737-83      | Motorized Reclining Chair w/ Headrest                                  | 39    | 41    | 42     | 21              | 22             | 19            | 27            | 72                                     | 4                           | 20                    |
|  | 737-87      | Motorized Swivel Glider Reclining Chair with Headrest ( <i>shown</i> ) | 39    | 41    | 42     | 21              | 22             | 19            | 27            | 68                                     | 11                          | 18                    |
|  | 737-90      | Motorized Glider Reclining Chair with Headrest                         | 39    | 41    | 42     | 21              | 22             | 19            | 27            | 68                                     | 11                          | 18                    |
|  |             |                                                                        |       |       |        |                 |                |               |               |                                        |                             |                       |

Battery Pack Available

FABRIC style

Activator buttons located on the inside of the LAF arm