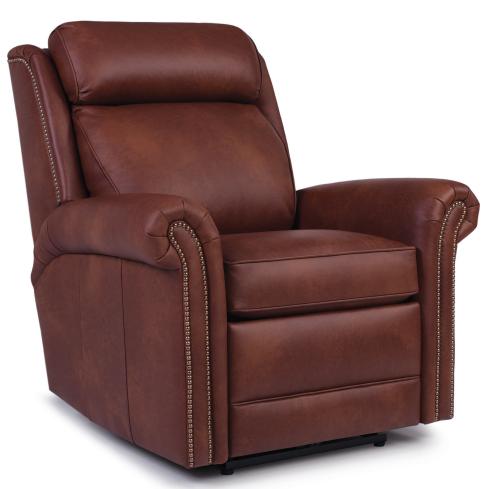

## FEATURES:

Back Style: Nailhead:

Bustle back with motorized adjustable headrest Small size (*size/configuration shown standard*) Antique Brass shown (*see samples for color selection*)

| DIMENSIONS: |                                                          | Width | Depth | Height | Inside<br>Width | Seat<br>Height | Seat<br>Depth | Arm<br>Height | Overall<br>Length<br>Fully<br>Reclined | Wall<br>Clearance<br>Needed | Footrest<br>Extension |
|-------------|----------------------------------------------------------|-------|-------|--------|-----------------|----------------|---------------|---------------|----------------------------------------|-----------------------------|-----------------------|
| 737-83      | Motorized Reclining Chair with Headrest (shown)          | 39    | 41    | 42     | 21              | 22             | 19            | 27            | 72                                     | 4                           | 20                    |
| 737-87      | Motorized Swivel Glider Reclining<br>Chair with Headrest | 39    | 41    | 42     | 21              | 22             | 19            | 27            | 68                                     | 11                          | 18                    |
| 737-90      | Motorized Glider Reclining Chair with Headrest           | 39    | 41    | 42     | 21              | 22             | 19            | 27            | 68                                     | 11                          | 18                    |

Battery Pack Available