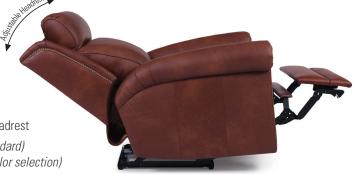

## FEATURES:

BACK STYLE: NAILHEAD: Bustle back with motorized adjustable headrest Small size (*size/configuration shown standard*) Rubbed Bronze shown (*see samples for color selection*)

|  | DIMENSIONS: |                                                                        | Width | Depth | Height | Inside<br>Width | Seat<br>Height | Seat<br>Depth | Arm<br>Height | Overall<br>Length<br>Fully<br>Reclined | Wall<br>Clearance<br>Needed | Footrest<br>Extension |
|--|-------------|------------------------------------------------------------------------|-------|-------|--------|-----------------|----------------|---------------|---------------|----------------------------------------|-----------------------------|-----------------------|
|  | 737-83      | Motorized Reclining Chair w/ Headrest                                  | 39    | 41    | 42     | 21              | 22             | 19            | 27            | 72                                     | 4                           | 20                    |
|  | 737-87      | Motorized Swivel Glider Reclining Chair with Headrest ( <i>shown</i> ) | 39    | 41    | 42     | 21              | 22             | 19            | 27            | 68                                     | 11                          | 18                    |
|  | 737-90      | Motorized Glider Reclining Chair with Headrest                         | 39    | 41    | 42     | 21              | 22             | 19            | 27            | 68                                     | 11                          | 18                    |
|  |             |                                                                        |       |       |        |                 |                |               |               |                                        |                             |                       |

## FEATURES:

Back Style: Nailhead:

Bustle back with motorized adjustable headrest Small size (*size/configuration shown standard*) Antique Brass shown (*see samples for color selection*)

| DIMENSIONS: |                                                          | Width | Depth | Height | Inside<br>Width | Seat<br>Height | Seat<br>Depth | Arm<br>Height | Overall<br>Length<br>Fully<br>Reclined | Wall<br>Clearance<br>Needed | Footrest<br>Extension |
|-------------|----------------------------------------------------------|-------|-------|--------|-----------------|----------------|---------------|---------------|----------------------------------------|-----------------------------|-----------------------|
| 737-83      | Motorized Reclining Chair with Headrest (shown)          | 39    | 41    | 42     | 21              | 22             | 19            | 27            | 72                                     | 4                           | 20                    |
| 737-87      | Motorized Swivel Glider Reclining<br>Chair with Headrest | 39    | 41    | 42     | 21              | 22             | 19            | 27            | 68                                     | 11                          | 18                    |
| 737-90      | Motorized Glider Reclining Chair with Headrest           | 39    | 41    | 42     | 21              | 22             | 19            | 27            | 68                                     | 11                          | 18                    |