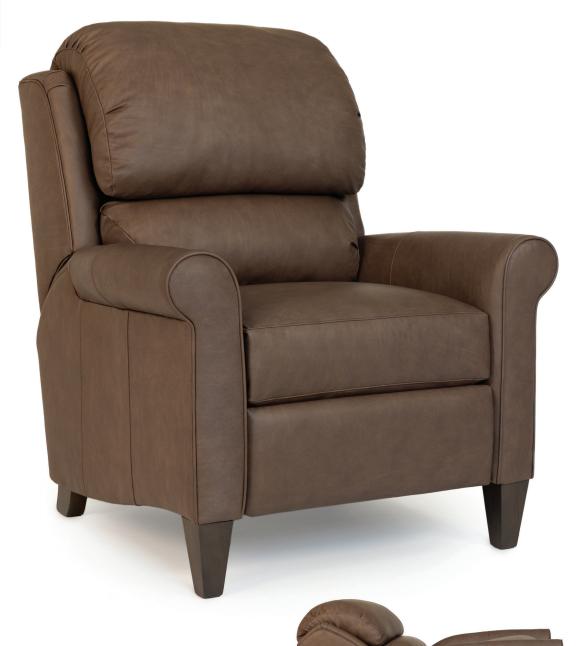

## **FEATURES**:

BACK STYLE: Bustle inside back

LEGS: Built-in tapered legs (non-removable)
WOOD FINISH: Mocha (see samples for options)

**DESIGN NOTE:** Activator switches on motorized recliners feature a USB port.

|         | DIMEN   | NSIONS:                           | Width | Depth | Height | Inside<br>Width | Seat<br>Height | Seat<br>Depth | Arm<br>Height | Overall<br>Length<br>Fully<br>Reclined | Wall<br>Clearance<br>Needed | Footrest<br>Extension |
|---------|---------|-----------------------------------|-------|-------|--------|-----------------|----------------|---------------|---------------|----------------------------------------|-----------------------------|-----------------------|
| <b></b> | 735-33  | Pressback Reclining Chair (shown) | 35    | 39    | 44     | 22              | 21             | 19            | 26            | 69                                     | 19                          | 17                    |
|         | 735-38* | Motorized Reclining Chair         | 35    | 39    | 44     | 22              | 21             | 19            | 26            | 69                                     | 19                          | 17                    |
|         |         |                                   |       |       |        |                 |                |               |               |                                        |                             |                       |

<sup>\*</sup>Battery Pack Available