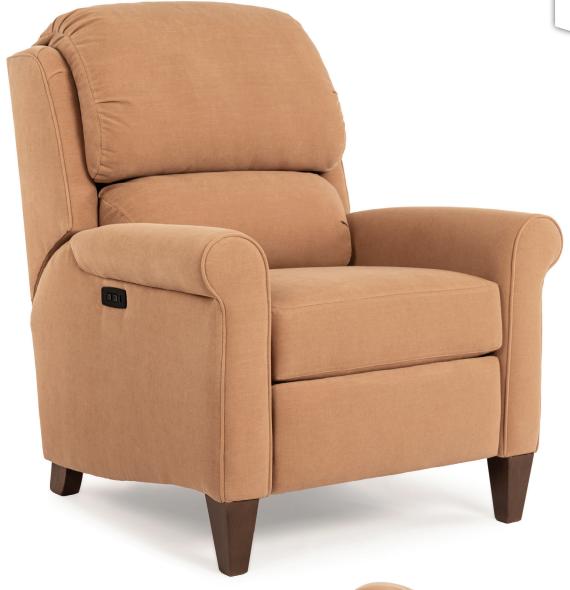

## **FEATURES**:

BACK STYLE: Bustle inside back

LEGS: Built-in tapered legs (non-removable)
WOOD FINISH: Shagbark (see samples for options)

**DESIGN NOTE:** Activator switches on motorized recliners feature a USB port.

|   | DIMENSIONS: |                                   | Width | Depth | Height | Inside<br>Width | Seat<br>Height | Seat<br>Depth | Arm<br>Height | Overall<br>Length<br>Fully<br>Reclined | Wall<br>Clearance<br>Needed | Footrest<br>Extension |
|---|-------------|-----------------------------------|-------|-------|--------|-----------------|----------------|---------------|---------------|----------------------------------------|-----------------------------|-----------------------|
|   | 735-33      | Pressback Reclining Chair         | 35    | 39    | 44     | 22              | 21             | 19            | 26            | 69                                     | 19                          | 17                    |
| > | 735-38*     | Motorized Reclining Chair (shown) | 35    | 39    | 44     | 22              | 21             | 19            | 26            | 69                                     | 19                          | 17                    |

<sup>\*</sup>Battery Pack Available