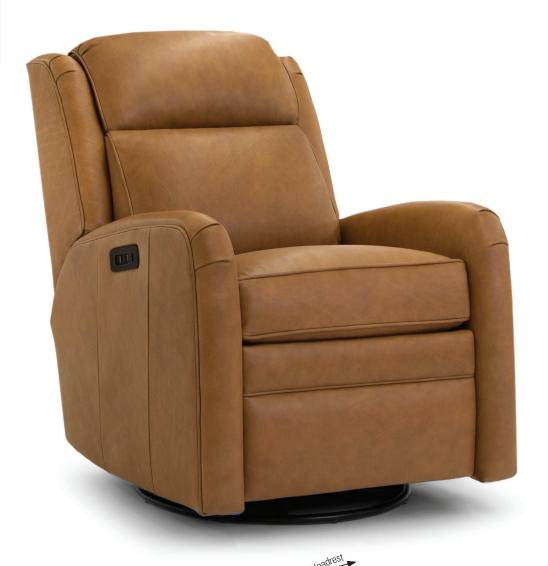

Battery Pack Available

**BACK STYLE:** Bustle inside back with motorized adjustable headrest

**DESIGN NOTE:** Activator switches on motorized recliners feature a USB port.

|   | DIMENSIONS: |                                                               | Width | Depth | Height | Inside<br>Width | Seat<br>Height | Seat<br>Depth | Arm<br>Height | Overall<br>Length<br>Fully<br>Reclined | Wall<br>Clearance<br>Needed | Footrest<br>Extension |
|---|-------------|---------------------------------------------------------------|-------|-------|--------|-----------------|----------------|---------------|---------------|----------------------------------------|-----------------------------|-----------------------|
|   | 734-83      | Motorized Reclining Chair with Headrest                       | 30    | 42    | 40     | 21              | 22             | 18            | 26            | 71                                     | 4                           | 20                    |
| > | 734-87      | Motorized Swivel Glider Reclining Chair with Headrest (shown) | 30    | 42    | 40     | 21              | 22             | 18            | 26            | 67                                     | 11                          | 18                    |
|   | 734-90      | Motorized Glider Reclining Chair with Headrest                | 30    | 42    | 40     | 21              | 22             | 18            | 26            | 67                                     | 11                          | 18                    |
|   |             |                                                               |       |       |        |                 |                |               |               |                                        |                             |                       |

Battery Pack Available