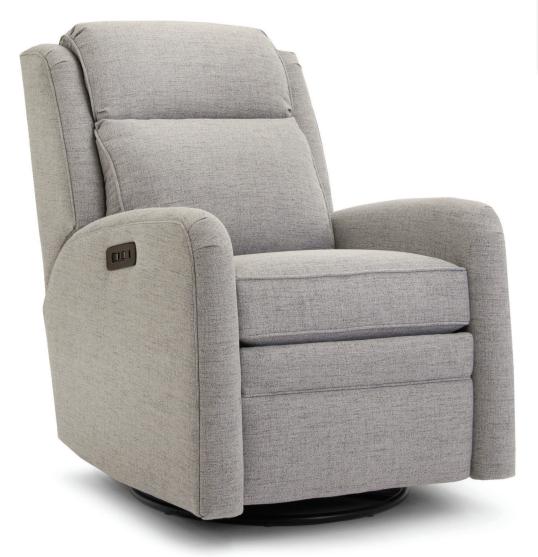

BACK STYLE: Bustle inside back with motorized adjustable headrest

DESIGN NOTE: Activator switches on motorized recliners feature a USB port.

|         | DIME   | INSIONS:                                                      | Width | Depth | Height | Inside<br>Width | Seat<br>Height | Seat<br>Depth | Arm<br>Height | Overall<br>Length<br>Fully<br>Reclined | Wall<br>Clearance<br>Needed | Footrest<br>Extension |
|---------|--------|---------------------------------------------------------------|-------|-------|--------|-----------------|----------------|---------------|---------------|----------------------------------------|-----------------------------|-----------------------|
|         | 734-83 | Motorized Reclining Chair with Headrest                       | 30    | 42    | 40     | 21              | 22             | 18            | 26            | 71                                     | 4                           | 20                    |
| <b></b> | 734-87 | Motorized Swivel Glider Reclining Chair with Headrest (shown) | 30    | 42    | 40     | 21              | 22             | 18            | 26            | 67                                     | 11                          | 18                    |
|         | 734-90 | Motorized Glider Reclining Chair with Headrest                | 30    | 42    | 40     | 21              | 22             | 18            | 26            | 67                                     | 11                          | 18                    |