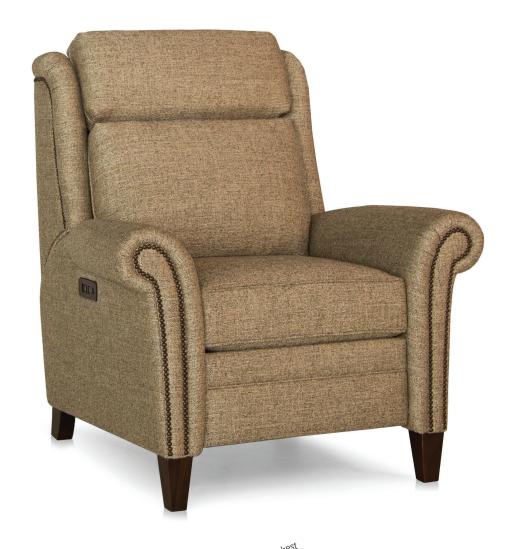

BACK STYLE: Bustle inside back with motorized adjustable headrest

LEGS: Built-in tapered legs (non-removable) WOOD FINISH: Shagbark (see samples for options)

Small size (size/configuration shown standard)
Rubbed Bronze shown (see samples for color selection) NAILHEAD:

Activator switches on motorized recliners feature a USB port. **DESIGN NOTE:** 

| DIMENSIONS: |                                            | Width | Depth | Height | Inside<br>Width | Seat<br>Height | Seat<br>Depth | Arm<br>Height | Overall<br>Length Fully<br>Reclined | Wall<br>Clearance<br>Needed | Footrest<br>Extension |
|-------------|--------------------------------------------|-------|-------|--------|-----------------|----------------|---------------|---------------|-------------------------------------|-----------------------------|-----------------------|
| 730-83*     | Motorized Reclining Chair with<br>Headrest | 38    | 38    | 43     | 22              | 21             | 19            | 25            | 69                                  | 18                          | 18                    |

<sup>\*</sup>Battery Pack Available

**BACK STYLE:** Bustle inside back with motorized adjustable headrest

LEGS: Built-in tapered legs (non-removable) WOOD FINISH: Shagbark (see samples for options)

Small size (size/configuration shown standard)
Antique Brass shown (see samples for color selection) NAILHEAD: