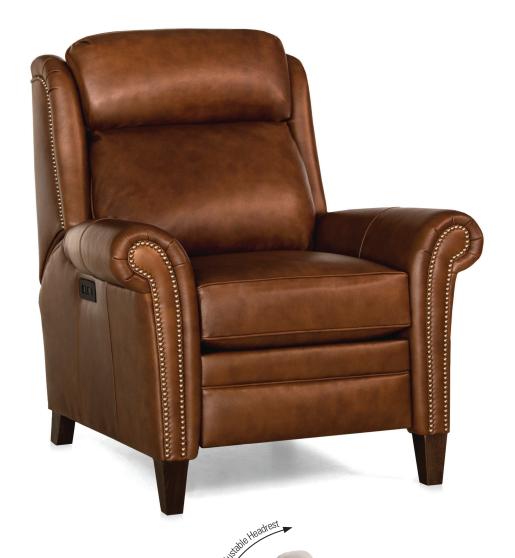

<sup>\*</sup>Battery Pack Available

**BACK STYLE:** Bustle inside back with motorized adjustable headrest

LEGS: Built-in tapered legs (non-removable) WOOD FINISH: Shagbark (see samples for options)

Small size (size/configuration shown standard)
Antique Brass shown (see samples for color selection) NAILHEAD:

**DESIGN NOTE:** Activator switches on motorized recliners feature a USB port.

| DIMENSIONS: |                                            | Width | Depth | Height | Inside<br>Width | Seat<br>Height | Seat<br>Depth | Arm<br>Height | Overall<br>Length Fully<br>Reclined | Wall<br>Clearance<br>Needed | Footrest<br>Extension |
|-------------|--------------------------------------------|-------|-------|--------|-----------------|----------------|---------------|---------------|-------------------------------------|-----------------------------|-----------------------|
| 730-83*     | Motorized Reclining Chair with<br>Headrest | 38    | 38    | 43     | 22              | 21             | 19            | 25            | 69                                  | 18                          | 18                    |

<sup>\*</sup> Battery Pack Available