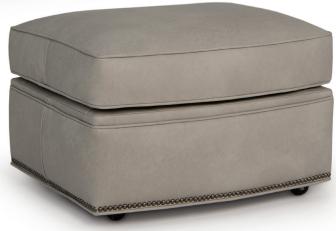

## **FEATURES:**

BACK STYLE: Semi-attached inside back

NAILHEAD: Small size (size/configuration shown standard)

Black Pearl shown (see samples for color selection)

**DESIGN NOTES:** Ottoman is standard with casters

| DIMENSIONS: |                             | Length | Depth | Height | Inside<br>Length | Seat<br>Height | Seat<br>Depth | Arm<br>Height |
|-------------|-----------------------------|--------|-------|--------|------------------|----------------|---------------|---------------|
| 563-56      | Swivel Chair                | 33     | 39    | 37     | 22               | 21             | 21            | 26            |
| 563-58      | Swivel Glider Chair (shown) | 33     | 39    | 37     | 22               | 21             | 21            | 26            |
| 563-40      | Ottoman                     | 27     | 22    | 18     | _                | -              | -             | -             |