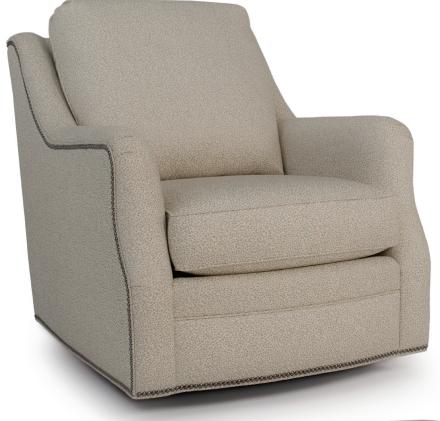

## **FEATURES:**

BACK STYLE: Semi-attached inside back

NAILHEAD:

Small size (size/configuration shown standard)
Black Pearl shown (see samples for color selection)

**DESIGN NOTES:** Ottoman is standard with casters

| DIMENSIONS: |                      | Length | Depth | Height | Inside<br>Length | Seat<br>Height | Seat<br>Depth | Arm<br>Height |
|-------------|----------------------|--------|-------|--------|------------------|----------------|---------------|---------------|
| 563-56      | Swivel Chair (shown) | 33     | 39    | 37     | 22               | 21             | 21            | 26            |
| 563-58      | Swivel Glider Chair  | 33     | 39    | 37     | 22               | 21             | 21            | 26            |
| 563-40      | Ottoman              | 27     | 22    | 18     | -                | -              | -             | -             |