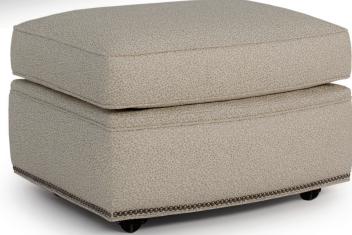

## **FEATURES:**

BACK STYLE: Semi-attached inside back

NAILHEAD: Small size (size/configuration shown standard)

Black Pearl shown (see samples for color selection)

**DESIGN NOTES:** Ottoman is standard with casters

| DIMENSIONS: |                             | Length | Depth | Height | Inside<br>Length | Seat<br>Height | Seat<br>Depth | Arm<br>Height |
|-------------|-----------------------------|--------|-------|--------|------------------|----------------|---------------|---------------|
| 563-56      | Swivel Chair                | 33     | 39    | 37     | 22               | 21             | 21            | 26            |
| 563-58      | Swivel Glider Chair (shown) | 33     | 39    | 37     | 22               | 21             | 21            | 26            |
| 563-40      | Ottoman                     | 27     | 22    | 18     | _                | -              | -             | -             |