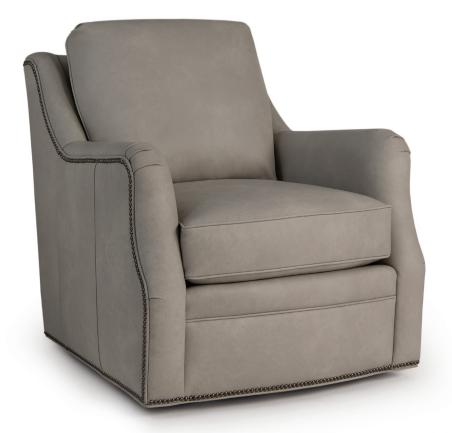

## **FEATURES:**

BACK STYLE: Semi-attached inside back

NAILHEAD:

Small size (size/configuration shown standard)
Black Pearl shown (see samples for color selection)

**DESIGN NOTES:** Ottoman is standard with casters

| DIMENSIONS: |                      | Length | Depth | Height | Inside<br>Length | Seat<br>Height | Seat<br>Depth | Arm<br>Height |
|-------------|----------------------|--------|-------|--------|------------------|----------------|---------------|---------------|
| 563-56      | Swivel Chair (shown) | 33     | 39    | 37     | 22               | 21             | 21            | 26            |
| 563-58      | Swivel Glider Chair  | 33     | 39    | 37     | 22               | 21             | 21            | 26            |
| 563-40      | Ottoman              | 27     | 22    | 18     | -                | -              | -             | -             |