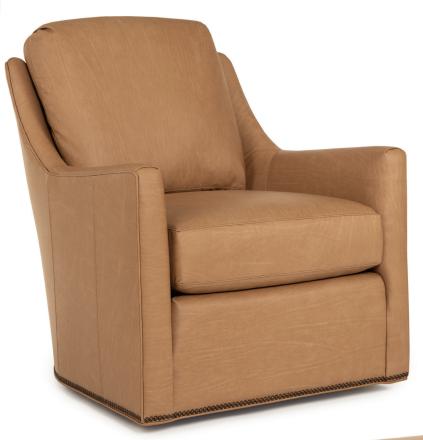

## FEATURES:

- **BACK STYLE:** Loose pillow inside back
- NAILHEAD:Small size (size/configuration shown standard)Rubbed Bronze shown (see samples for color selection)
- **DESIGN NOTE:** Ottoman is standard with casters

| DIMENSIONS: |                        | Width | Depth | Height | Inside<br>Width | Seat<br>Height | Seat<br>Depth | Arm<br>Height |
|-------------|------------------------|-------|-------|--------|-----------------|----------------|---------------|---------------|
| 560-56      | Swivel Chair (shown)   | 32    | 38    | 38     | 23              | 20             | 19            | 24            |
| 560-58      | Swivel Glider Chair    | 32    | 38    | 38     | 23              | 20             | 19            | 24            |
| 560-40      | Ottoman <i>(shown)</i> | 27    | 22    | 17     | -               | -              | -             | -             |