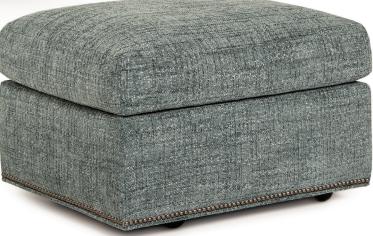

## FEATURES:

 BACK STYLE:
 Loose pillow inside back

 NAILHEAD:
 Small size (size/configuration shown standard) Black Pearl shown (see samples for color selection)

 DESIGN NOTE:
 Ottoman is standard with casters

Due to the curved back design, stripes and plaids cannot be fully matched

| DIMENSIONS: |                             | Width | Depth | Height | Inside<br>Width | Seat<br>Height | Seat<br>Depth | Arm<br>Height |
|-------------|-----------------------------|-------|-------|--------|-----------------|----------------|---------------|---------------|
| 560-56      | Swivel Chair                | 32    | 38    | 38     | 23              | 20             | 19            | 24            |
| 560-58      | Swivel Glider Chair (shown) | 32    | 38    | 38     | 23              | 20             | 19            | 24            |
| 560-40      | Ottoman <i>(shown)</i>      | 27    | 22    | 17     | -               | -              | -             | -             |