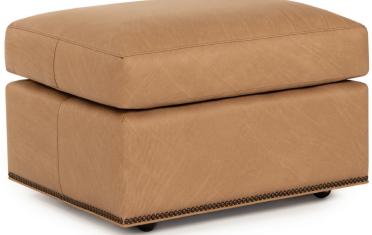

## FEATURES:

- **BACK STYLE:** Loose pillow inside back
- NAILHEAD:Small size (size/configuration shown standard)Rubbed Bronze shown (see samples for color selection)
- **DESIGN NOTE:** Ottoman is standard with casters

| DIMENSIONS: |                        | Width | Depth | Height | Inside<br>Width | Seat<br>Height | Seat<br>Depth | Arm<br>Height |
|-------------|------------------------|-------|-------|--------|-----------------|----------------|---------------|---------------|
| 560-56      | Swivel Chair (shown)   | 32    | 38    | 38     | 23              | 20             | 19            | 24            |
| 560-58      | Swivel Glider Chair    | 32    | 38    | 38     | 23              | 20             | 19            | 24            |
| 560-40      | Ottoman <i>(shown)</i> | 27    | 22    | 17     | -               | -              | -             | -             |