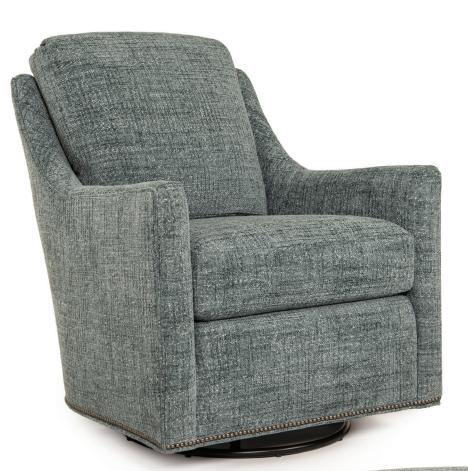

## FEATURES:

 BACK STYLE:
 Loose pillow inside back

 NAILHEAD:
 Small size (size/configuration shown standard) Black Pearl shown (see samples for color selection)

 DESIGN NOTE:
 Ottoman is standard with casters

Due to the curved back design, stripes and plaids cannot be fully matched

| DIMENSIONS: |                             | Width | Depth | Height | Inside<br>Width | Seat<br>Height | Seat<br>Depth | Arm<br>Height |
|-------------|-----------------------------|-------|-------|--------|-----------------|----------------|---------------|---------------|
| 560-56      | Swivel Chair                | 32    | 38    | 38     | 23              | 20             | 19            | 24            |
| 560-58      | Swivel Glider Chair (shown) | 32    | 38    | 38     | 23              | 20             | 19            | 24            |
| 560-40      | Ottoman <i>(shown)</i>      | 27    | 22    | 17     | -               | -              | -             | -             |