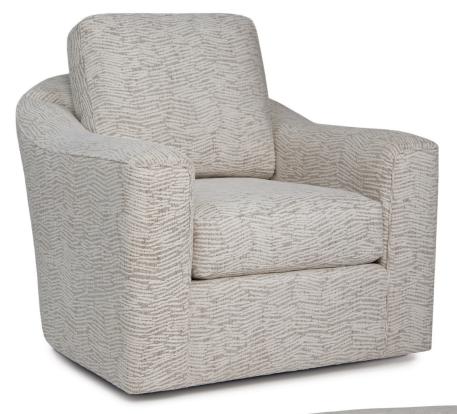

## FEATURES:

BACK STYLE: DESIGN NOTE: Loose pillow inside back

Ottoman is standard with casters. The 559 style is standard with a foam seat core and fiber loose pillow back. A feather down seat and back option is available for an upcharge. Due to its curved nature, stripes and plaids cannot be fully matched.

| DIMENSIONS: |              | Width | Depth | Height | Inside<br>Width | Seat<br>Height | Seat<br>Depth | Arm<br>Height |
|-------------|--------------|-------|-------|--------|-----------------|----------------|---------------|---------------|
| 559-56      | Swivel chair | 41    | 42    | 37     | 23              | 19             | 22            | 25            |
| 559-40      | Ottoman      | 32    | 24    | 17     | -               | -              | -             | -             |