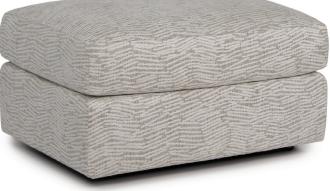

## FEATURES:

BACK STYLE: DESIGN NOTE: Loose pillow inside back

Ottoman is standard with casters. The 559 style is standard with a foam seat core and fiber loose pillow back. A feather down seat and back option is available for an upcharge. Due to its curved nature, stripes and plaids cannot be fully matched.

| DIMENSIONS: |              | Width | Depth | Height | Inside<br>Width | Seat<br>Height | Seat<br>Depth | Arm<br>Height |
|-------------|--------------|-------|-------|--------|-----------------|----------------|---------------|---------------|
| 559-56      | Swivel chair | 41    | 42    | 37     | 23              | 19             | 22            | 25            |
| 559-40      | Ottoman      | 32    | 24    | 17     | -               | -              | -             | -             |