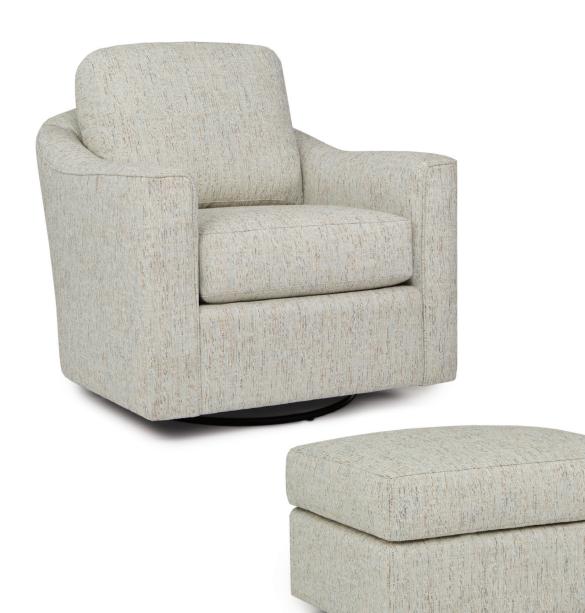

**FEATURES:** 

BACK STYLE: Loose pillow inside back

**DESIGN NOTES:** Ottoman is standard with casters.

Due to the curved nature of the 558, stripes and plaids cannot be fully matched.

The 558 style is standard with a foam seat core and fiber loose pillow back. A feather down seat and

back option is available for an upcharge.

| DIMENSIONS: |                             | Width | Depth | Height | Inside<br>Width | Seat<br>Height | Seat<br>Depth | Arm<br>Height |
|-------------|-----------------------------|-------|-------|--------|-----------------|----------------|---------------|---------------|
| 558-56      | Swivel Chair                | 34    | 39    | 36     | 22              | 20             | 21            | 25            |
| 558-58      | Swivel Glider Chair (shown) | 34    | 39    | 36     | 22              | 20             | 21            | 25            |
| 558-40      | Ottoman <i>(shown)</i>      | 28    | 21    | 17     | -               | -              | -             | -             |