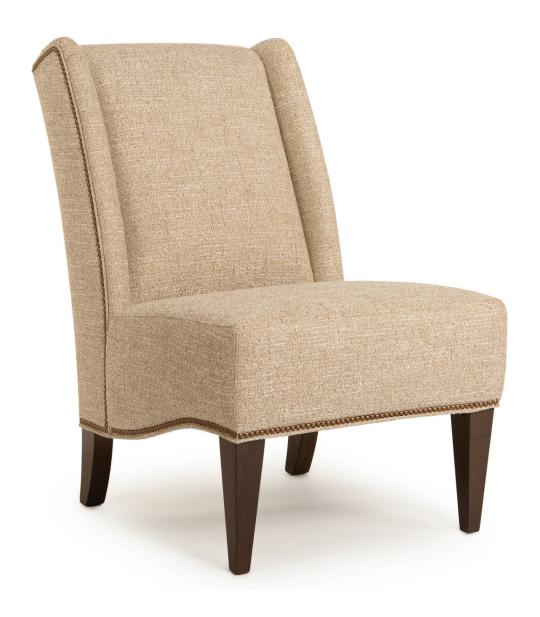

## **FEATURES:**

BACK STYLE: Pullover inside back

LEGS: Built-in tapered legs (non-removable)
WOOD FINISH: Shagbark (see samples for options)

NAILHEAD: Small size (size/configuration shown standard)

Antique Brass shown (see samples for color selection)

**DESIGN NOTE:** Due to the tapered seat design, plaids cannot be fully matched

| DIMENSIONS: |               | Length | Depth | Height | Inside<br>Length | Seat<br>Height | Seat<br>Depth | Arm<br>Height |
|-------------|---------------|--------|-------|--------|------------------|----------------|---------------|---------------|
| 554-36      | Armless Chair | 25     | 34    | 38     | 25               | 19             | 21            | -             |