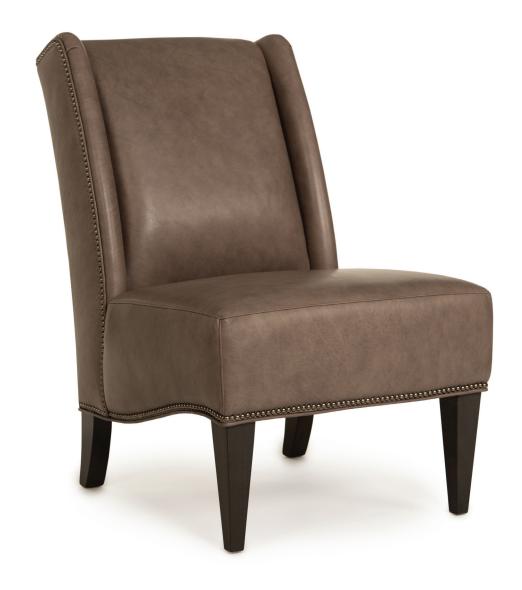

## **FEATURES:**

BACK STYLE: Pullover inside back

LEGS: Built-in tapered legs (non-removable)
WOOD FINISH: Mocha (see samples for options)

NAILHEAD: Small size (size/configuration shown standard)

Black Pearl shown (see samples for color selection)

| DIMENSIONS: |               | Length | Depth | Height | Inside<br>Length | Seat<br>Height | Seat<br>Depth | Arm<br>Height |
|-------------|---------------|--------|-------|--------|------------------|----------------|---------------|---------------|
| 554-36      | Armless Chair | 25     | 34    | 38     | 25               | 19             | 21            | -             |