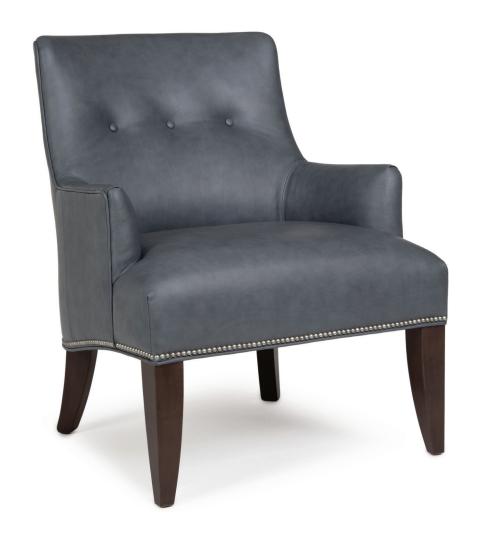

## **FEATURES:**

BACK STYLE: Pullover inside back with buttons
LEGS: Built-in tapered legs (non-removable)
WOOD FINISH: Weathered (see samples for options)

**NAILHEAD:** Small size (size/configuration shown standard)

Brushed Nickel shown (see samples for color selection)

**DESIGN NOTE:** Due to the curved back design with buttons, stripes and plaids cannot be fully matched

| DIMENSIONS:         | Length | Depth | Height | Inside<br>Length | Seat<br>Height | Seat<br>Depth | Arm<br>Height |
|---------------------|--------|-------|--------|------------------|----------------|---------------|---------------|
| <b>552-30</b> Chair | 29     | 32    | 36     | 20               | 20             | 20            | 24            |