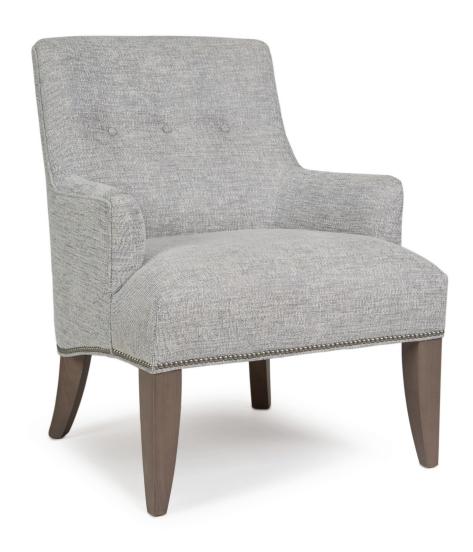

## **FEATURES:**

BACK STYLE: Pullover inside back with buttons

LEGS: Built-in tapered legs (non-removable)

WOOD FINISH: Shagbark (see samples for options)

NAILHEAD: Small size (size/configuration shown standard)

Brushed Nickel shown (see samples for color selection)

| DIME   | NSIONS: | Length | Depth | Height | Inside<br>Length | Seat<br>Height | Seat<br>Depth | Arm<br>Height |
|--------|---------|--------|-------|--------|------------------|----------------|---------------|---------------|
| 552-30 | Chair   | 29     | 32    | 36     | 20               | 20             | 20            | 24            |