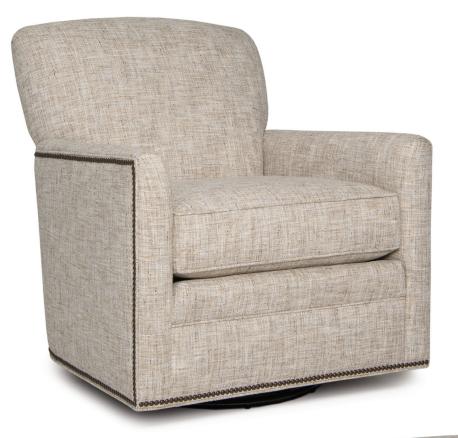

## **FEATURES**:

BACK STYLE: Pullover inside back

NAILHEAD:Small size (size/configuration shown standard)Rubbed Bronze shown (see samples for color selection)

**DESIGN NOTES:** Ottoman is standard with casters

## FEATURES:

- BACK STYLE: Pullover inside back
- NAILHEAD:Small size (size/configuration shown standard)Rubbed Bronze shown (see samples for color selection)
- DESIGN NOTES: Ottoman is standard with casters

| DIMENSIONS: |                          | Width | Depth | Height | Inside<br>Width | Seat<br>Height | Seat<br>Depth | Arm<br>Height |
|-------------|--------------------------|-------|-------|--------|-----------------|----------------|---------------|---------------|
| 550-56      | Swivel Chair (not shown) | 32    | 38    | 35     | 22              | 20             | 22            | 24            |
| 550-58      | Swivel Glider Chair      | 32    | 38    | 35     | 22              | 20             | 22            | 24            |
| 550-40      | Ottoman                  | 28    | 22    | 17     | -               | -              | -             | -             |