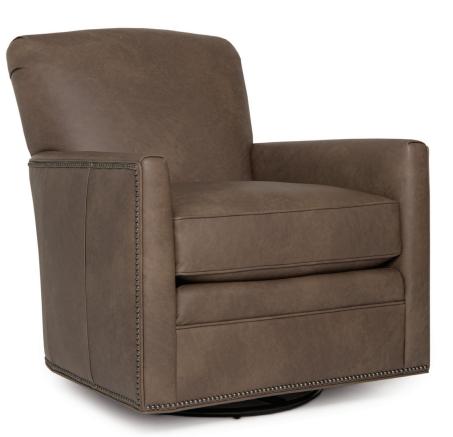

## **FEATURES**:

BACK STYLE: Pullover inside back

NAILHEAD:Small size (size/configuration shown standard)Rubbed Bronze shown (see samples for color selection)

**DESIGN NOTES:** Ottoman is standard with casters

## FEATURES:

- BACK STYLE: Pullover inside back
- NAILHEAD:Small size (size/configuration shown standard)Rubbed Bronze shown (see samples for color selection)
- DESIGN NOTES: Ottoman is standard with casters

| DIMENSIONS: |                          | Width | Depth | Height | Inside<br>Width | Seat<br>Height | Seat<br>Depth | Arm<br>Height |
|-------------|--------------------------|-------|-------|--------|-----------------|----------------|---------------|---------------|
| 550-56      | Swivel Chair (not shown) | 32    | 38    | 35     | 22              | 20             | 22            | 24            |
| 550-58      | Swivel Glider Chair      | 32    | 38    | 35     | 22              | 20             | 22            | 24            |
| 550-40      | Ottoman                  | 28    | 22    | 17     | -               | -              | -             | -             |