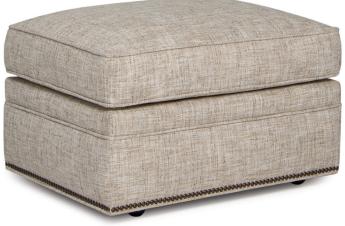

## **FEATURES**:

BACK STYLE: Pullover inside back

NAILHEAD:Small size (size/configuration shown standard)Rubbed Bronze shown (see samples for color selection)

**DESIGN NOTES:** Ottoman is standard with casters

## FEATURES:

- BACK STYLE: Pullover inside back
- NAILHEAD:Small size (size/configuration shown standard)Rubbed Bronze shown (see samples for color selection)
- DESIGN NOTES: Ottoman is standard with casters

| DIMENSIONS: |                          | Width | Depth | Height | Inside<br>Width | Seat<br>Height | Seat<br>Depth | Arm<br>Height |
|-------------|--------------------------|-------|-------|--------|-----------------|----------------|---------------|---------------|
| 550-56      | Swivel Chair (not shown) | 32    | 38    | 35     | 22              | 20             | 22            | 24            |
| 550-58      | Swivel Glider Chair      | 32    | 38    | 35     | 22              | 20             | 22            | 24            |
| 550-40      | Ottoman                  | 28    | 22    | 17     | -               | -              | -             | -             |