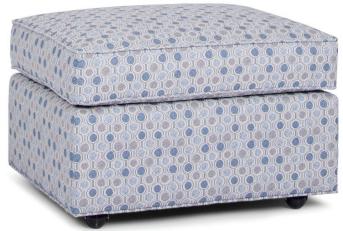

## **FEATURES:**

BACK STYLE: Pullover inside back

**DESIGN NOTE:** Due to the curved design of the outside back and profile, stripes and plaids

cannot be fully matched. The 549 ottoman is standard with casters.

## **FEATURES:**

BACK STYLE: Pullover inside back

**DESIGN NOTE:** The 549 Ottoman is standard with casters For a similar sofa group, see the 248 style

Seat DINACNICIONIC Inside Seat

| DIMENSIONS: |                     | Width | Depth | Height | Inside<br>Width | Seat<br>Height | Seat<br>Depth | Arm<br>Height |
|-------------|---------------------|-------|-------|--------|-----------------|----------------|---------------|---------------|
| 549-56      | Swivel Chair        | 30    | 35    | 35     | 21              | 20             | 21            | 26            |
| 549-58      | Swivel Glider Chair | 30    | 35    | 35     | 21              | 20             | 21            | 26            |
| 549-40      | Ottoman             | 26    | 21    | 18     | -               | -              | -             | -             |