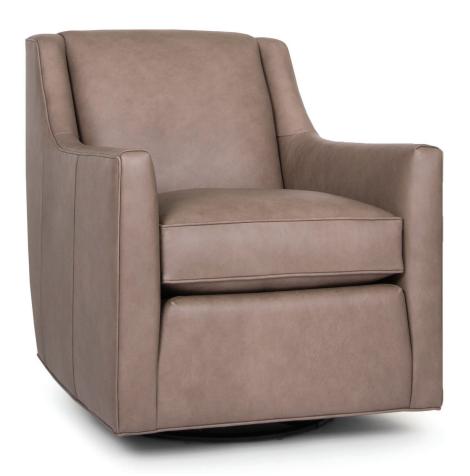

## **FEATURES:**

BACK STYLE: Pullover inside back

**DESIGN NOTE:** Due to the curved design of the outside back and profile, stripes and plaids

cannot be fully matched. The 549 ottoman is standard with casters.

For a similar sofa group, see the 248 style

| DIMENSIONS: |                     | Width | Depth | Height | Inside<br>Width | Seat<br>Height | Seat<br>Depth | Arm<br>Height |
|-------------|---------------------|-------|-------|--------|-----------------|----------------|---------------|---------------|
| 549-56      | Swivel Chair        | 30    | 35    | 35     | 21              | 20             | 21            | 26            |
| 549-58      | Swivel Glider Chair | 30    | 35    | 35     | 21              | 20             | 21            | 26            |
| 549-40      | Ottoman             | 26    | 21    | 18     | -               | -              | -             | -             |

## **FEATURES:**

BACK STYLE: Pullover inside back

**DESIGN NOTE:** The 549 Ottoman is standard with casters For a similar sofa group, see the 248 style

Seat DINACNICIONIC Inside Seat

| DIMENSIONS: |                     | Width | Depth | Height | Inside<br>Width | Seat<br>Height | Seat<br>Depth | Arm<br>Height |
|-------------|---------------------|-------|-------|--------|-----------------|----------------|---------------|---------------|
| 549-56      | Swivel Chair        | 30    | 35    | 35     | 21              | 20             | 21            | 26            |
| 549-58      | Swivel Glider Chair | 30    | 35    | 35     | 21              | 20             | 21            | 26            |
| 549-40      | Ottoman             | 26    | 21    | 18     | -               | -              | -             | -             |