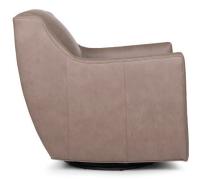

profile, stripes and plaids

cannot be fully matched. The 549 ottoman is standard with casters.

For a similar sofa group, see the 248 style

| DIMENSIONS: |                     | Width | Depth | Height | Inside<br>Width | Seat<br>Height | Seat<br>Depth | Arm<br>Height |
|-------------|---------------------|-------|-------|--------|-----------------|----------------|---------------|---------------|
| 549-56      | Swivel Chair        | 30    | 35    | 35     | 21              | 20             | 21            | 26            |
| 549-58      | Swivel Glider Chair | 30    | 35    | 35     | 21              | 20             | 21            | 26            |
| 549-40      | Ottoman             | 26    | 21    | 18     | -               | -              | -             | -             |









Note: Curved design of outside back.



## **FEATURES:**

BACK STYLE: Pullover inside back

**DESIGN NOTE:** The 549 Ottoman is standard with casters For a similar sofa group, see the 248 style

Seat DINACNICIONIC Inside Seat

| DIMENSIONS: |                     | Width | Depth | Height | Inside<br>Width | Seat<br>Height | Seat<br>Depth | Arm<br>Height |
|-------------|---------------------|-------|-------|--------|-----------------|----------------|---------------|---------------|
| 549-56      | Swivel Chair        | 30    | 35    | 35     | 21              | 20             | 21            | 26            |
| 549-58      | Swivel Glider Chair | 30    | 35    | 35     | 21              | 20             | 21            | 26            |
| 549-40      | Ottoman             | 26    | 21