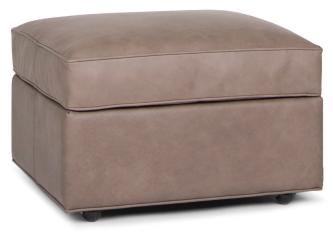

## **FEATURES:**

BACK STYLE: Pullover inside back

**DESIGN NOTE:** Due to the curved design of the outside back and profile, stripes and plaids

cannot be fully matched. The 549 ottoman is standard with casters.

For a similar sofa group, see the 248 style

| DIMENSIONS: |                     | Width | Depth | Height | Inside<br>Width | Seat<br>Height | Seat<br>Depth | Arm<br>Height |
|-------------|---------------------|-------|-------|--------|-----------------|----------------|---------------|---------------|
| 549-56      | Swivel Chair        | 30    | 35    | 35     | 21              | 20             | 21            | 26            |
| 549-58      | Swivel Glider Chair | 30    | 35    | 35     | 21              | 20             | 21            | 26            |
| 549-40      | Ottoman             | 26    | 21    | 18     | -               | -              | -             | -             |

## **FEATURES:**

BACK STYLE: Pullover inside back

**DESIGN NOTE:** The 549 Ottoman is standard with casters For a similar sofa group, see the 248 style

Seat DINACNICIONIC Inside Seat

| DIMENSIONS: |                     | Width | Depth | Height | Inside<br>Width | Seat<br>Height | Seat<br>Depth | Arm<br>Height |
|-------------|---------------------|-------|-------|--------|-----------------|----------------|---------------|---------------|
| 549-56      | Swivel Chair        | 30    | 35    | 35     | 21              | 20             | 21            | 26            |
| 549-58      | Swivel Glider Chair | 30    | 35    | 35     | 21              | 20             | 21            | 26            |
| 549-40      | Ottoman             | 26    | 21    | 18     | -               | -              | -             | -             |