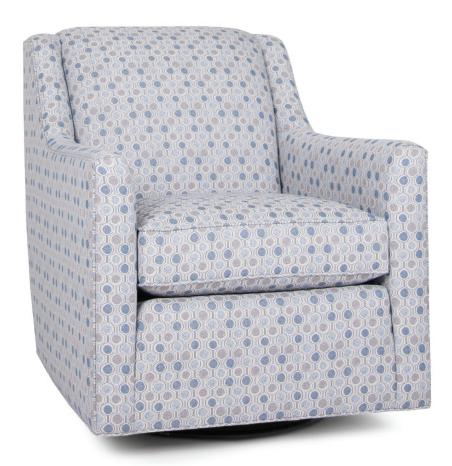

## **FEATURES:**

BACK STYLE: Pullover inside back

**DESIGN NOTE:** Due to the curved design of the outside back and profile, stripes and plaids

cannot be fully matched. The 549 ottoman is standard with casters.

For a similar sofa group, see the 248 style

| DIMENSIONS: |                     | Width | Depth | Height | Inside<br>Width | Seat<br>Height | Seat<br>Depth | Arm<br>Height |
|-------------|---------------------|-------|-------|--------|-----------------|----------------|---------------|---------------|
| 549-56      | Swivel Chair        | 30    | 35    | 35     | 21              | 20             | 21            | 26            |
| 549-58      | Swivel Glider Chair | 30    | 35    | 35     | 21              | 20             | 21            | 26            |
| 549-40      | Ottoman             | 26    | 21    | 18     | -               | -              | -             | -             |

## **FEATURES:**

BACK STYLE: Pullover inside back

**DESIGN NOTE:** The 549 Ottoman is standard with casters For a similar sofa group, see the 248 style

Seat DINACNICIONIC Inside Seat

| DIMENSIONS: |                     | Width | Depth | Height | Inside<br>Width | Seat<br>Height | Seat<br>Depth | Arm<br>Height |
|-------------|---------------------|-------|-------|--------|-----------------|----------------|---------------|---------------|
| 549-56      | Swivel Chair        | 30    | 35    | 35     | 21              | 20             | 21            | 26            |
| 549-58      | Swivel Glider Chair | 30    | 35    | 35     | 21              | 20             | 21            | 26            |
| 549-40      | Ottoman             | 26    | 21    | 18     | -               | -              | -             | -             |