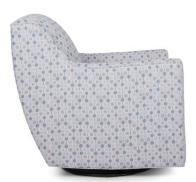

Note: Curved design of outside back.



## **FEATURES:**

BACK STYLE: Pullover inside back

**DESIGN NOTE:** Due to the curved design of the outside back and profile, stripes and plaids

cannot be fully matched. The 549 ottoman is standard with casters.

For a similar sofa group, see the 248 style

| DIMENSIONS: |                     | Width | Depth | Height | Inside<br>Width | Seat<br>Height | Seat<br>Depth | Arm<br>Height |
|-------------|---------------------|-------|-------|--------|-----------------|----------------|---------------|---------------|
| 549-56      | Swivel Chair        | 30    | 35    | 35     | 21              | 20             | 21            | 26            |
| 549-58      | Swivel Glider Chair | 30    | 35    | 35     | 21              | 20             | 21