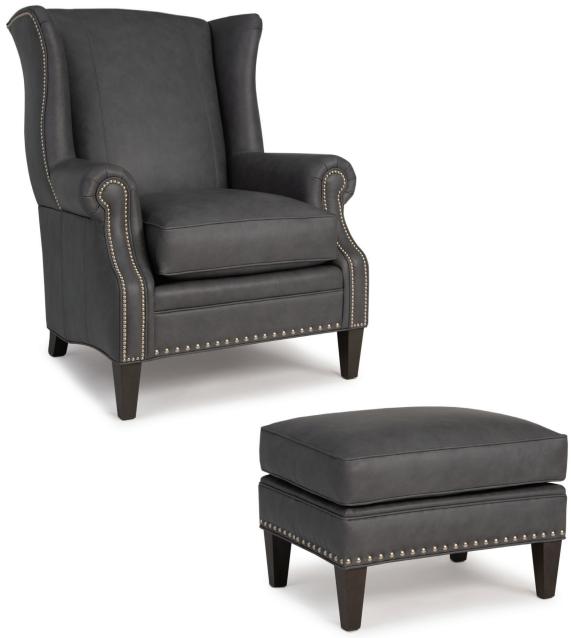

## **FEATURES:**

BACK STYLE: Pullover inside back

LEGS: Built-in tapered legs (non-removable)
WOOD FINISH: Mocha (see samples for options)

NAILHEAD: Small and medium size (size/configuration shown standard)

Black Pearl shown (see samples for color selection)

| DIMENSIONS: |         | Length | Depth | Height | Inside<br>Length | Seat<br>Height | Seat<br>Depth | Arm<br>Height |
|-------------|---------|--------|-------|--------|------------------|----------------|---------------|---------------|
| 546-30      | Chair   | 36     | 38    | 44     | 21               | 22             | 22            | 27            |
| 546-40      | Ottoman | 27     | 21    | 19     | -                | -              | -             | -             |