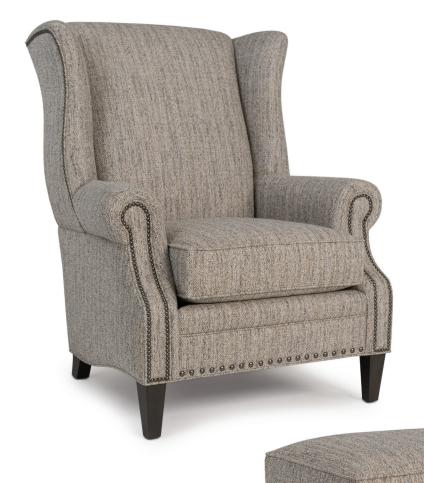

## **FEATURES:**

BACK STYLE: Pullover inside back

LEGS: Built-in tapered legs (non-removable)
WOOD FINISH: Mocha (see samples for options)

NAILHEAD: Small and medium size (size/configuration shown standard)

Brushed Nickel shown (see samples for color selection)

| DIMENSIONS: |         | Length | Depth | Height | Inside<br>Length | Seat<br>Height | Seat<br>Depth | Arm<br>Height |
|-------------|---------|--------|-------|--------|------------------|----------------|---------------|---------------|
| 546-30      | Chair   | 36     | 38    | 44     | 21               | 22             | 22            | 27            |
| 546-40      | Ottoman | 27     | 21    | 19     | -                | -              | -             | -             |