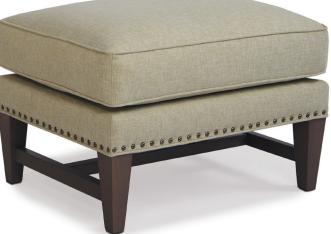

| DIME   | <b>NSIONS:</b> | Length | Depth | Height | Inside<br>Length | Seat<br>Height | Seat<br>Depth | Arm<br>Height |
|--------|----------------|--------|-------|--------|------------------|----------------|---------------|---------------|
| 543-30 | Chair          | 31     | 37    | 41     | 21               | 20             | 21            | 23            |
| 543-40 | Ottoman        | 26     | 20    | 18     | -                | -              | -             | -             |