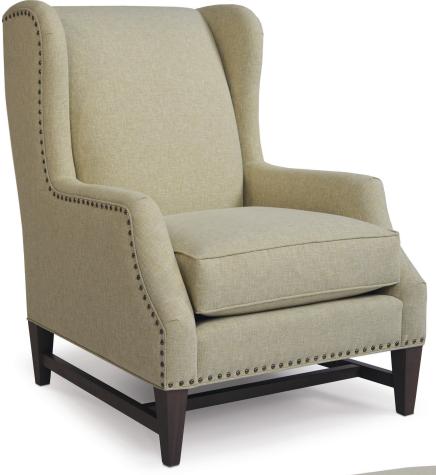

## FEATURES:

| BACK STYLE:  | Pullover inside back                                                                                                |  |  |  |
|--------------|---------------------------------------------------------------------------------------------------------------------|--|--|--|
| LEGS :       | Built-in tapered legs with base (non-removable)                                                                     |  |  |  |
| WOOD FINISH: | Driftwood (see samples for options)                                                                                 |  |  |  |
| NAILHEAD:    | Small size <i>(size/configuration shown standard)</i><br>Black Pearl shown <i>(see samples for color selection)</i> |  |  |  |

| DIME   | <b>NSIONS:</b> | Length | Depth | Height | Inside<br>Length | Seat<br>Height | Seat<br>Depth | Arm<br>Height |
|--------|----------------|--------|-------|--------|------------------|----------------|---------------|---------------|
| 543-30 | Chair          | 31     | 37    | 41     | 21               | 20             | 21            | 23            |
| 543-40 | Ottoman        | 26     | 20    | 18     | -                | -              | -             | -             |