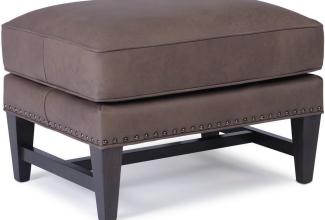

| DIME   | <b>NSIONS:</b> | Length | Depth | Height | Inside<br>Length | Seat<br>Height | Seat<br>Depth | Arm<br>Height |
|--------|----------------|--------|-------|--------|------------------|----------------|---------------|---------------|
| 543-30 | Chair          | 31     | 37    | 41     | 21               | 20             | 21            | 23            |
| 543-40 | Ottoman        | 26     | 20    | 18     | -                | -              | -             | -             |

NAILHEAD:Small size (size/configuration shown standard)Black Pearl shown (see samples for color selection)

| DIMENSIONS: |         | Leng | th Depth | Height | Inside<br>Length | Seat<br>Height | Seat<br>Depth | Arm<br>Height |
|-------------|---------|------|----------|--------|------------------|----------------|---------------|---------------|
| 543-30      | Chair   | 31   | 37       | 41     | 21               | 20             | 21            | 23            |
| 543-40      | Ottoman | 26   | 20       | 18     | -                | -              | -             | -             |