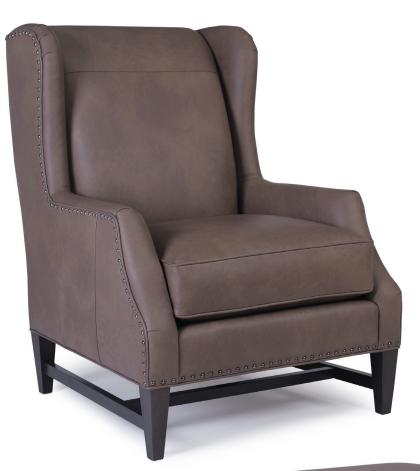

## FEATURES:

| BACK STYLE:  | Pullover inside back                                                                                                |  |  |  |
|--------------|---------------------------------------------------------------------------------------------------------------------|--|--|--|
| LEGS :       | Built-in tapered legs with base (non-removable)                                                                     |  |  |  |
| WOOD FINISH: | Driftwood (see samples for options)                                                                                 |  |  |  |
| NAILHEAD:    | Small size <i>(size/configuration shown standard)</i><br>Black Pearl shown <i>(see samples for color selection)</i> |  |  |  |

| DIME   | <b>NSIONS:</b> | Length | Depth | Height | Inside<br>Length | Seat<br>Height | Seat<br>Depth | Arm<br>Height |
|--------|----------------|--------|-------|--------|------------------|----------------|---------------|---------------|
| 543-30 | Chair          | 31     | 37    | 41     | 21               | 20             | 21            | 23            |
| 543-40 | Ottoman        | 26     | 20    | 18     | -                | -              | -             | -             |

## FEATURES:

| BACK STYLE:  | Pullover inside back                            |  |  |  |  |  |
|--------------|-------------------------------------------------|--|--|--|--|--|
| LEGS :       | Built-in tapered legs with base (non-removable) |  |  |  |  |  |
| WOOD FINISH: | Mocha (see samples for options)                 |  |  |  |  |  |
|              |                                                 |  |  |  |  |  |

NAILHEAD:Small size (size/configuration shown standard)Black Pearl shown (see samples for color selection)

| DIMENSIONS: |         | Leng | th Depth | Height | Inside<br>Length | Seat<br>Height | Seat<br>Depth | Arm<br>Height |
|-------------|---------|------|----------|--------|------------------|----------------|---------------|---------------|
| 543-30      | Chair   | 31   | 37       | 41     | 21               | 20             | 21            | 23            |
| 543-40      | Ottoman | 26   | 20       | 18     | -                | -              | -             | -             |