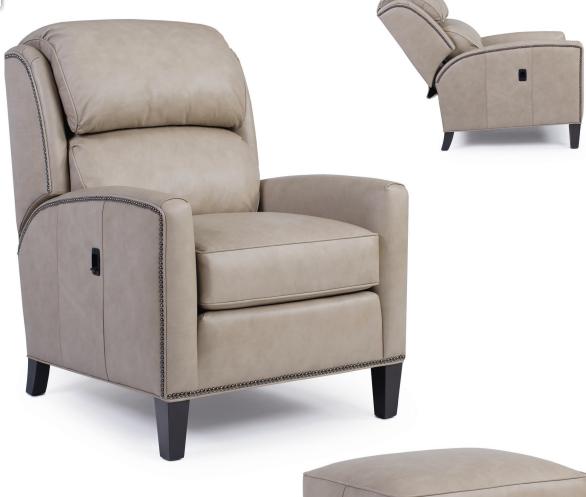

## **FEATURES:**

BACK STYLE: Bustle back

LEGS: Built-in tapered legs (non-removable)
WOOD FINISH: Mocha (see samples for options)

NAILHEAD: Small size (size/configuration shown standard)

Black Pearl shown (see samples for color selection)

| DIMENSIONS: |                | Length | Depth | Height | Inside<br>Length | Seat<br>Height | Seat<br>Depth | Arm<br>Height | Wall<br>Clearance<br>Needed |
|-------------|----------------|--------|-------|--------|------------------|----------------|---------------|---------------|-----------------------------|
| 541-47      | Tiltback Chair | 30     | 36    | 41     | 21               | 21             | 19            | 25            | 12                          |
| 541-40      | Ottoman        | 23     | 18    | 18     | -                | -              | -             | -             | -                           |