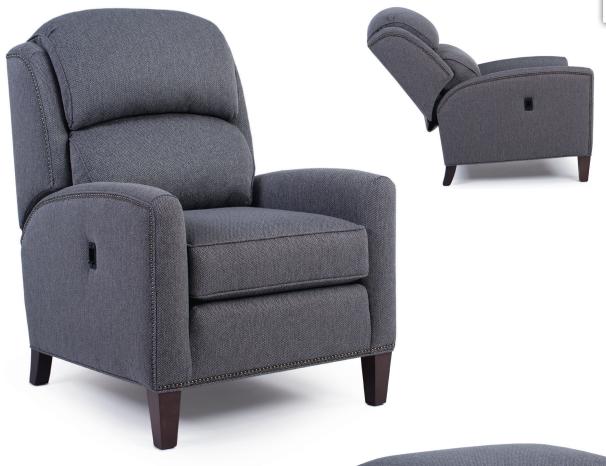

BACK STYLE: Bustle back

LEGS: Built-in tapered legs (non-removable)
WOOD FINISH: Shagbark (see samples for options)

NAILHEAD: Small size (size/configuration shown standard)

Black Pearl shown (see samples for color selection)

| DIMENSIONS: |                | Length | Depth | Height | Inside<br>Length | Seat<br>Height | Seat<br>Depth | Arm<br>Height | Wall<br>Clearance<br>Needed |
|-------------|----------------|--------|-------|--------|------------------|----------------|---------------|---------------|-----------------------------|
| 541-47      | Tiltback Chair | 30     | 36    | 41     | 21               | 21             | 19            | 25            | 12                          |
| 541-40      | Ottoman        | 23     | 18    | 18     | -                | -              | -             | -             | -                           |