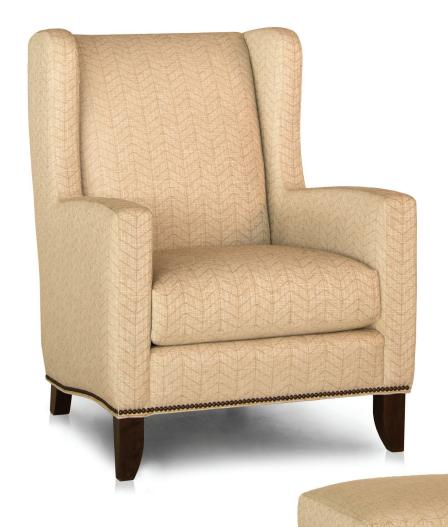

BACK STYLE: Pullover inside back

LEGS: Built-in tapered legs (non-removable)
WOOD FINISH: Shagbark (see samples for options)

NAILHEAD: Small size (size/configuration shown standard)

Rubbed Bronze shown (see samples for color selection)

| DIMENSIONS: |         | Width | Depth | Height | Inside<br>Width | Seat<br>Height | Seat<br>Depth | Arm<br>Height |
|-------------|---------|-------|-------|--------|-----------------|----------------|---------------|---------------|
| 538-30      | Chair   | 32    | 36    | 41     | 22              | 20             | 21            | 25            |
| 538-40      | Ottoman | 27    | 21    | 18     | -               | -              | -             | -             |