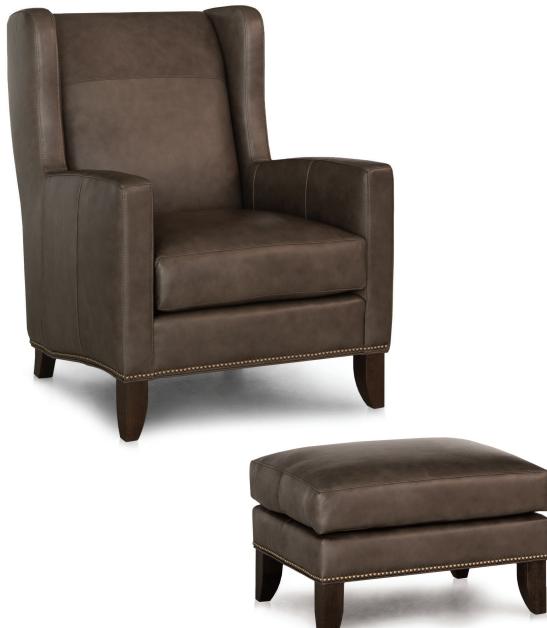

**FEATURES:** 

BACK STYLE: Pullover inside back

LEGS: Built-in tapered legs (non-removable)
WOOD FINISH: Shagbark (see samples for options)

NAILHEAD: Small size (size/configuration shown standard)

Antique Brass shown (see samples for color selection)

| DIMENSIONS: |         | Width | Depth | Height | Inside<br>Width | Seat<br>Height | Seat<br>Depth | Arm<br>Height |
|-------------|---------|-------|-------|--------|-----------------|----------------|---------------|---------------|
| 538-30      | Chair   | 32    | 36    | 41     | 22              | 20             | 21            | 25            |
| 538-40      | Ottoman | 27    | 21    | 18     | -               | -              | -             | -             |