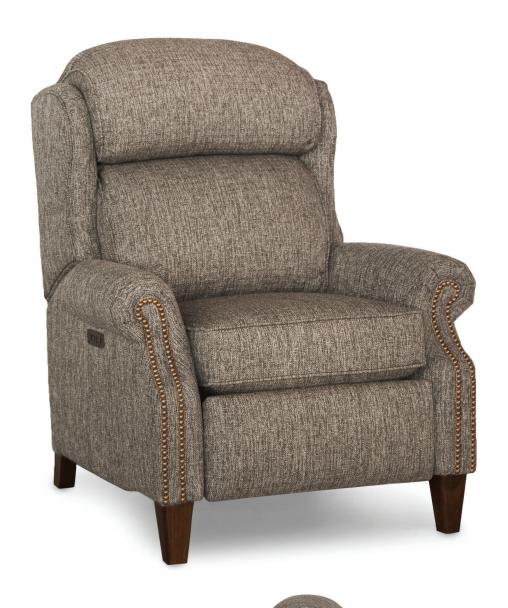

## **FEATURES:**

BACK STYLE: Bustle inside back

LEGS: Built-in tapered legs (non-removable) WOOD FINISH: Shagbark (see samples for options)

NAILHEAD:

Small size (size/configuration shown standard)
Antique Brass shown (see samples for color selection)

Activator switches on motorized recliners feature a USB port. **DESIGN NOTE:** 

| DIMENSIONS: |                                   | Width | Depth | Height | Inside<br>Width | Seat<br>Height | Seat<br>Depth | Arm<br>Height | Overall<br>Length Fully<br>Reclined | Wall<br>Clearance<br>Needed | Footrest<br>Extension |
|-------------|-----------------------------------|-------|-------|--------|-----------------|----------------|---------------|---------------|-------------------------------------|-----------------------------|-----------------------|
| 532-33      | Pressback Reclining Chair         | 34    | 39    | 41     | 20              | 20             | 20            | 24            | 69                                  | 19                          | 19                    |
| 532-38*     | Motorized Reclining Chair (shown) | 34    | 39    | 41     | 20              | 20             | 20            | 24            | 69                                  | 19                          | 19                    |

<sup>\*</sup>Battery Pack Available