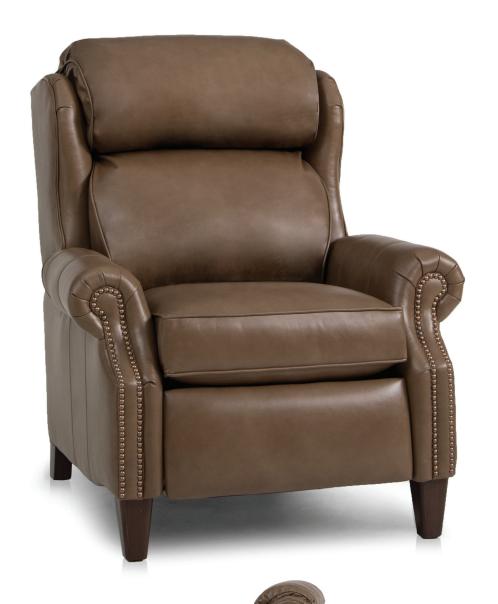

## **FEATURES:**

BACK STYLE: Bustle inside back

LEGS: Built-in tapered legs (non-removable)
WOOD FINISH: Shagbark (see samples for options)

**NAILHEAD:** Small size (size/configuration shown standard)

Antique Brass shown (see samples for color selection)

**DESIGN NOTE:** Activator switches on motorized recliners feature a USB port.

| DIMENSIONS: |                                   | Width | Depth | Height | Inside<br>Width | Seat<br>Height | Seat<br>Depth | Arm<br>Height | Overall<br>Length Fully<br>Reclined | Wall<br>Clearance<br>Needed | Footrest<br>Extension |
|-------------|-----------------------------------|-------|-------|--------|-----------------|----------------|---------------|---------------|-------------------------------------|-----------------------------|-----------------------|
| 532-33      | Pressback Reclining Chair (shown) | 34    | 39    | 41     | 20              | 20             | 20            | 24            | 69                                  | 19                          | 19                    |
| 532-38*     | Motorized Reclining Chair         | 34    | 39    | 41     | 20              | 20             | 20            | 24            | 69                                  | 19                          | 19                    |

<sup>\*</sup> Battery Pack Available