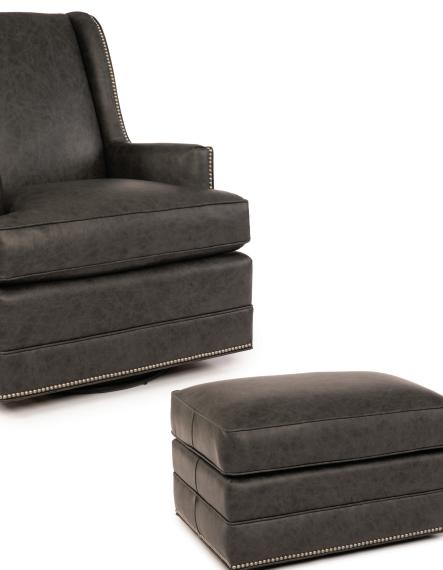

## FEATURES:

| BACK STYLE:  | Pullover inside back                                                                                                                                                 |  |  |  |
|--------------|----------------------------------------------------------------------------------------------------------------------------------------------------------------------|--|--|--|
| LEGS:        | Chair (-30) and ottoman (-40) have built-in tapered legs (non-removable)                                                                                             |  |  |  |
| WOOD FINISH: | None shown (see samples for color selection on applicable pieces)                                                                                                    |  |  |  |
| NAILHEAD:    | Small size <i>(size/configuration shown standard)</i><br>Nailhead cannot be removed from this style<br>Brushed Nickel shown <i>(see samples for color selection)</i> |  |  |  |
| DESIGN NOTE: | Ottoman -40C is standard with casters                                                                                                                                |  |  |  |

|   | DIMENSIONS: |                              | Width | Depth | Height | Inside<br>Width | Seat<br>Height | Seat<br>Depth | Arm<br>Height |
|---|-------------|------------------------------|-------|-------|--------|-----------------|----------------|---------------|---------------|
|   | 530-30      | Chair                        | 31    | 37    | 41     | 20              | 20             | 22            | 24            |
|   | 530-40      | Ottoman                      | 27    | 21    | 17     | -               | -              | -             | -             |
|   | 530-56      | Swivel Chair                 | 31    | 37    | 41     | 20              | 20             | 22            | 24            |
| > | 530-58      | Swivel Glider Chair (shown)  | 31    | 37    | 41     | 20              | 20             | 22            | 24            |
| > | 530-40C     | Ottoman with Casters (shown) | 27    | 21    | 17     | -               | -              | -             | -             |