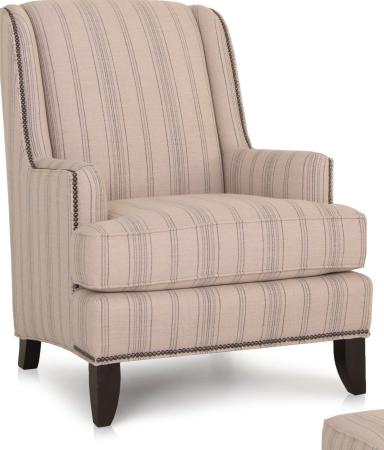

## FEATURES:

| BACK STYLE:  | Pullover inside back                                                                                                                                              |
|--------------|-------------------------------------------------------------------------------------------------------------------------------------------------------------------|
| LEGS:        | Chair (-30) and ottoman (-40) have built-in tapered legs (non-removable)                                                                                          |
| WOOD FINISH: | Mocha (see samples for options)                                                                                                                                   |
| Nailhead:    | Small size <i>(size/configuration shown standard)</i><br>Nailhead cannot be removed from this style<br>Black Pearl shown <i>(see samples for color selection)</i> |
|              | Attoman -100 is standard with casters                                                                                                                             |

DESIGN NOTE: Ottoman -40C is standard with casters

| DIMENSIONS:                          |                        | Width | Depth | Height | Inside<br>Width | Seat<br>Height | Seat<br>Depth | Arm<br>Height |
|--------------------------------------|------------------------|-------|-------|--------|-----------------|----------------|---------------|---------------|
| <b>530-30</b> Chair ( <i>shown</i> ) |                        | 31    | 37    | 41     | 20              | 20             | 22            | 24            |
| 530-40                               | Ottoman <i>(shown)</i> | 27    | 21    | 17     | -               | -              | -             | -             |
| 530-56 Swivel Chair                  | 31                     | 37    | 41    | 20     | 20              | 22             | 24            |               |
| 530-58                               | Swivel Glider Chair    | 31    | 37    | 41     | 20              | 20             | 22            | 24            |
| 530-40C                              | Ottoman with Casters   | 27    | 21    | 17     | -               | -              | -             | -             |