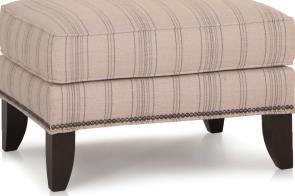

DESIGN NOTE: Ottoman -40C is standard with casters

| DIMENSIONS:                          |                        | Width | Depth | Height | Inside<br>Width | Seat<br>Height | Seat<br>Depth | Arm<br>Height |
|--------------------------------------|------------------------|-------|-------|--------|-----------------|----------------|---------------|---------------|
| <b>530-30</b> Chair ( <i>shown</i> ) |                        | 31    | 37    | 41     | 20              | 20             | 22            | 24            |
| 530-40                               | Ottoman <i>(shown)</i> | 27    | 21    | 17     | -               | -              | -             | -             |
| 530-56 Swivel Chair                  | 31                     | 37    | 41    | 20     | 20              | 22             | 24            |               |
| 530-58                               | Swivel Glider Chair    | 31    | 37    | 41     | 20              | 20             | 22            | 24            |
| 530-40C                              | Ottoman with Casters   | 27    | 21    | 17     | -               | -              | -             | -             |