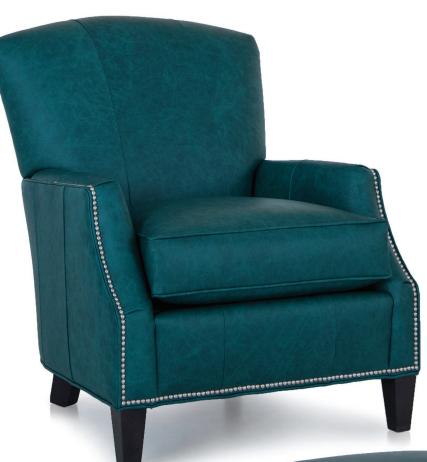

## FEATURES:

| BACK STYLE:  | Pullover inside back                                                                                                                                                |
|--------------|---------------------------------------------------------------------------------------------------------------------------------------------------------------------|
| LEGS :       | Built-in tapered legs (non-removable)                                                                                                                               |
| WOOD FINISH: | Shagbark (see samples for options)                                                                                                                                  |
| NAILHEAD:    | Small size <i>(size/configuration shown standard)</i><br>Nailhead cannot be removed from this style<br>Rubbed Bronze shown <i>(see samples for color selection)</i> |

| DIME   | <b>NSIONS:</b> | Width | Depth | Height | Inside<br>Width | Seat<br>Height | Seat<br>Depth | Arm<br>Height |
|--------|----------------|-------|-------|--------|-----------------|----------------|---------------|---------------|
| 529-30 | Chair          | 31    | 37    | 39     | 21              | 21             | 21            | 24            |
| 529-40 | Ottoman        | 27    | 20    | 19     | -               | -              | -             | -             |