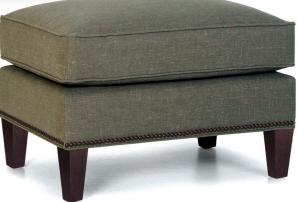

| DIME   | <b>NSIONS:</b> | Width | Depth | Height | Inside<br>Width | Seat<br>Height | Seat<br>Depth | Arm<br>Height |
|--------|----------------|-------|-------|--------|-----------------|----------------|---------------|---------------|
| 529-30 | Chair          | 31    | 37    | 39     | 21              | 21             | 21            | 24            |
| 529-40 | Ottoman        | 27    | 20    | 19     | -               | -              | -             | -             |