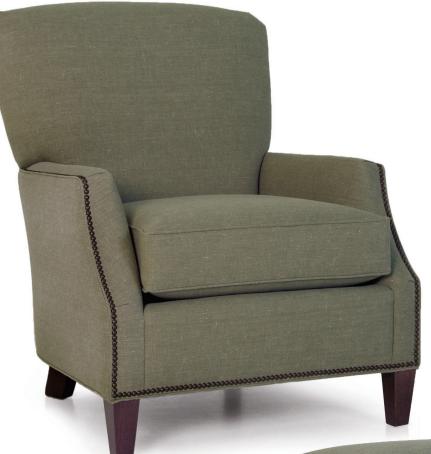

## FEATURES:

| BACK STYLE:  | Pullover inside back                                                                                                                                                |
|--------------|---------------------------------------------------------------------------------------------------------------------------------------------------------------------|
| LEGS :       | Built-in tapered legs (non-removable)                                                                                                                               |
| WOOD FINISH: | Shagbark (see samples for options)                                                                                                                                  |
| NAILHEAD:    | Small size <i>(size/configuration shown standard)</i><br>Nailhead cannot be removed from this style<br>Rubbed Bronze shown <i>(see samples for color selection)</i> |

| DIME   | <b>NSIONS:</b> | Width | Depth | Height | Inside<br>Width | Seat<br>Height | Seat<br>Depth | Arm<br>Height |
|--------|----------------|-------|-------|--------|-----------------|----------------|---------------|---------------|
| 529-30 | Chair          | 31    | 37    | 39     | 21              | 21             | 21            | 24            |
| 529-40 | Ottoman        | 27    | 20    | 19     | -               | -              | -             | -             |