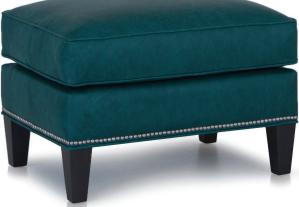

| DIME   | <b>NSIONS:</b> | Width | Depth | Height | Inside<br>Width | Seat<br>Height | Seat<br>Depth | Arm<br>Height |
|--------|----------------|-------|-------|--------|-----------------|----------------|---------------|---------------|
| 529-30 | Chair          | 31    | 37    | 39     | 21              | 21             | 21            | 24            |
| 529-40 | Ottoman        | 27    | 20    | 19     | -               | -              | -             | -             |

Brushed Nickel shown (see samples for color selection)

| DIMENSIONS: |         | Width | Depth | Height | Inside<br>Width | Seat<br>Height | Seat<br>Depth | Arm<br>Height |
|-------------|---------|-------|-------|--------|-----------------|----------------|---------------|---------------|
| 529-30      | Chair   | 31    | 37    | 39     | 21              | 21             | 21            | 24            |
| 529-40      | Ottoman | 27    | 20    | 19     | -               | -              | -             | -             |