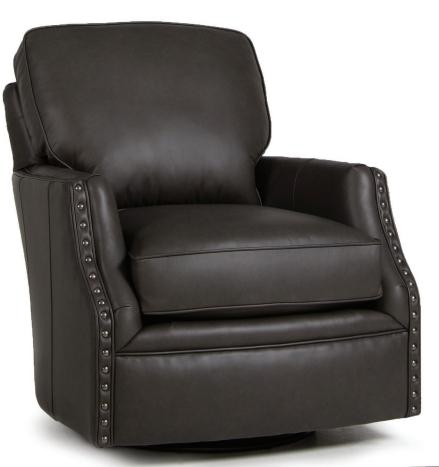

## FEATURES:

BACK STYLE: Semi-attached inside back

| NAILHEAD: | Medium size (size/configuration shown standard)     |  |  |  |  |  |
|-----------|-----------------------------------------------------|--|--|--|--|--|
|           | Black Pearl shown (see samples for color selection) |  |  |  |  |  |

## FEATURES:

- BACK STYLE: Semi-attached inside back
- NAILHEAD:
   Medium size (size/configuration shown standard)
   Black Pearl shown (see samples for color selection)
- **DESIGN NOTE:** Ottoman standard with casters