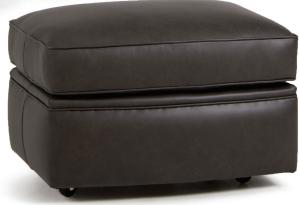

**DESIGN NOTE:** Ottoman standard with casters Due to the curved back and arm design, stripes and plaids cannot be fully matched

| DIME   | NSIONS:             | Width | Depth | Height | Inside<br>Width | Seat<br>Height | Seat<br>Depth | Arm<br>Height |
|--------|---------------------|-------|-------|--------|-----------------|----------------|---------------|---------------|
| 526-56 | Swivel Chair        | 32    | 39    | 36     | 21              | 20             | 21            | 24            |
| 526-58 | Swivel Glider Chair | 32    | 39    | 36     | 21              | 20             | 21            | 24            |
| 526-40 | Ottoman             | 27    | 21    | 18     | -               | -              | -             | -             |

## FEATURES:

- BACK STYLE: Semi-attached inside back
- NAILHEAD:
   Medium size (size/configuration shown standard)
   Black Pearl shown (see samples for color selection)
- **DESIGN NOTE:** Ottoman standard with casters

| DIMENSIONS: |                     | Width | Depth | Height | Inside<br>Width | Seat<br>Height | Seat<br>Depth | Arm<br>Height |
|-------------|---------------------|-------|-------|--------|-----------------|----------------|---------------|---------------|
| 526-56      | Swivel Chair        | 32    | 39    | 36     | 21              | 20             | 21            | 24            |
| 526-58      | Swivel Glider Chair | 32    | 39    | 36     | 21              | 20             | 21            | 24            |
| 526-40      | Ottoman             | 27    | 21    | 18     | -               | -              | -             | -             |