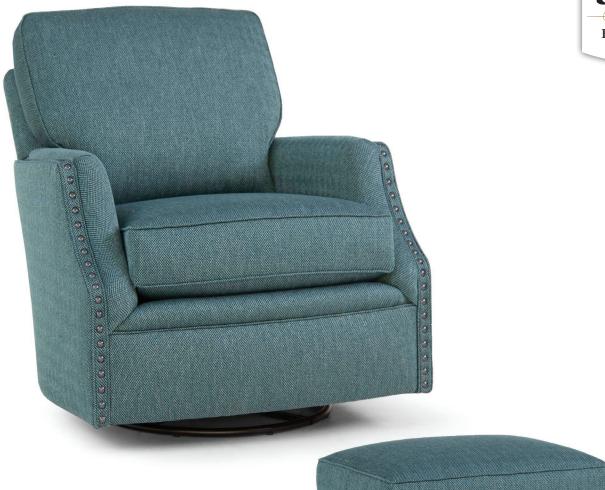

## FEATURES:

BACK STYLE: Semi-attached inside back

| NAILHEAD: | Medium size (size/configuration shown standard)     |  |  |  |  |  |
|-----------|-----------------------------------------------------|--|--|--|--|--|
|           | Black Pearl shown (see samples for color selection) |  |  |  |  |  |

## FEATURES:

- BACK STYLE: Semi-attached inside back
- NAILHEAD:
   Medium size (size/configuration shown standard)
   Black Pearl shown (see samples for color selection)
- **DESIGN NOTE:** Ottoman standard with casters

**DESIGN NOTE:** Ottoman standard with casters Due to the curved back and arm design, stripes and plaids cannot be fully matched

| DIME   | NSIONS:             | Width | Depth | Height | Inside<br>Width | Seat<br>Height | Seat<br>Depth | Arm<br>Height |
|--------|---------------------|-------|-------|--------|-----------------|----------------|---------------|---------------|
| 526-56 | Swivel Chair        | 32    | 39    | 36     | 21              | 20             | 21            | 24            |
| 526-58 | Swivel Glider Chair | 32    | 39    | 36     | 21              | 20             | 21            | 24            |
| 526-40 | Ottoman             | 27    | 21    | 18     | -               | -              | -             | -             |