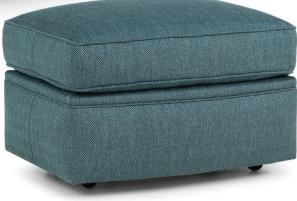

**DESIGN NOTE:** Ottoman standard with casters Due to the curved back and arm design, stripes and plaids cannot be fully matched

| DIME   | NSIONS:             | Width | Depth | Height | Inside<br>Width | Seat<br>Height | Seat<br>Depth | Arm<br>Height |
|--------|---------------------|-------|-------|--------|-----------------|----------------|---------------|---------------|
| 526-56 | Swivel Chair        | 32    | 39    | 36     | 21              | 20             | 21            | 24            |
| 526-58 | Swivel Glider Chair | 32    | 39    | 36     | 21              | 20             | 21            | 24            |
| 526-40 | Ottoman             | 27    | 21    | 18     | -               | -              | -             | -             |

| DIMENSIONS: |                     | Width | Depth | Height | Inside<br>Width | Seat<br>Height | Seat<br>Depth | Arm<br>Height |
|-------------|---------------------|-------|-------|--------|-----------------|----------------|---------------|---------------|
| 526-56      | Swivel Chair        | 32    | 39    | 36     | 21              | 20             | 21            | 24            |
| 526-58      | Swivel Glider Chair | 32    | 39    | 36     | 21              | 20             | 21            | 24            |
| 526-40      | Ottoman             | 27    | 21    | 18     | -               | -              | -             | -             |