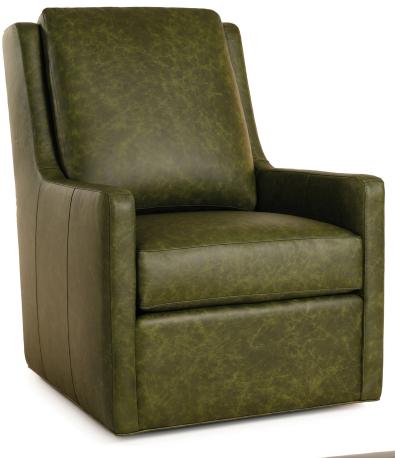

## **FEATURES**:

BACK STYLE: Semi-attached inside back

**DESIGN NOTE:** Ottoman -40C is standard with casters.

The inside back is standard with foam and not available with fiber.

| DIMENSIONS: |                      | Width | Depth | Height | Inside<br>Width | Seat<br>Height | Seat<br>Depth | Arm<br>Height |
|-------------|----------------------|-------|-------|--------|-----------------|----------------|---------------|---------------|
| 516-56      | Swivel Chair         | 31    | 42    | 41     | 22              | 20             | 21            | 24            |
| 516-40C     | Ottoman with Casters | 27    | 21    | 17     | -               | -              | -             | -             |

## **FEATURES:**

BACK STYLE: Semi-attached inside back

**DESIGN NOTE:** Ottoman -40C is standard with casters.

The inside back is standard with foam and not available with fiber.

| DIMENSIONS: |                      | Width | Depth | Height | Inside<br>Width | Seat<br>Height | Seat<br>Depth | Arm<br>Height |
|-------------|----------------------|-------|-------|--------|-----------------|----------------|---------------|---------------|
| 516-56      | Swivel Chair         | 31    | 42    | 41     | 22              | 20             | 21            | 24            |
| 516-40C     | Ottoman with Casters | 27    | 21    | 17     | -               | -              | -             | -             |