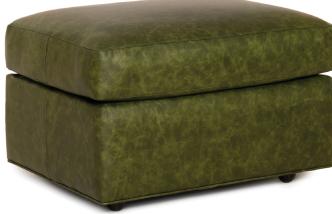

## **FEATURES**:

BACK STYLE: Semi-attached inside back

**DESIGN NOTE:** Ottoman -40C is standard with casters.

The inside back is standard with foam and not available with fiber.

| DIMENSIONS: |                      | Width | Depth | Height | Inside<br>Width | Seat<br>Height | Seat<br>Depth | Arm<br>Height |
|-------------|----------------------|-------|-------|--------|-----------------|----------------|---------------|---------------|
| 516-56      | Swivel Chair         | 31    | 42    | 41     | 22              | 20             | 21            | 24            |
| 516-40C     | Ottoman with Casters | 27    | 21    | 17     | -               | -              | -             | -             |

## **FEATURES:**

BACK STYLE: Semi-attached inside back

**DESIGN NOTE:** Ottoman -40C is standard with casters.

The inside back is standard with foam and not available with fiber.

| DIMENSIONS: |                      | Width | Depth | Height | Inside<br>Width | Seat<br>Height | Seat<br>Depth | Arm<br>Height |
|-------------|----------------------|-------|-------|--------|-----------------|----------------|---------------|---------------|
| 516-56      | Swivel Chair         | 31    | 42    | 41     | 22              | 20             | 21            | 24            |
| 516-40C     | Ottoman with Casters | 27    | 21    | 17     | -               | -              | -             | -             |