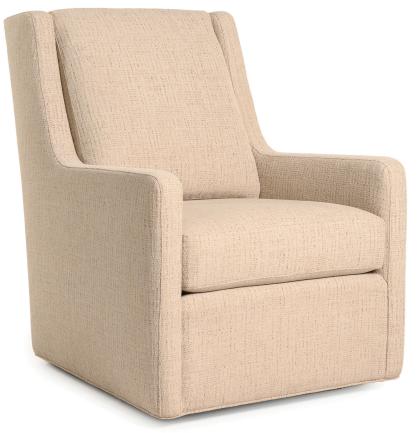

## **FEATURES**:

BACK STYLE: Semi-attached inside back

**DESIGN NOTE:** Ottoman -40C is standard with casters.

The inside back is standard with foam and not available with fiber.

| DIMENSIONS: |                      | Width | Depth | Height | Inside<br>Width | Seat<br>Height | Seat<br>Depth | Arm<br>Height |
|-------------|----------------------|-------|-------|--------|-----------------|----------------|---------------|---------------|
| 516-56      | Swivel Chair         | 31    | 42    | 41     | 22              | 20             | 21            | 24            |
| 516-40C     | Ottoman with Casters | 27    | 21    | 17     | -               | -              | -             | -             |

## **FEATURES:**

BACK STYLE: Semi-attached inside back

**DESIGN NOTE:** Ottoman -40C is standard with casters.

The inside back is standard with foam and not available with fiber.

| DIMENSIONS: |                      | Width | Depth | Height | Inside<br>Width | Seat<br>Height | Seat<br>Depth | Arm<br>Height |
|-------------|----------------------|-------|-------|--------|-----------------|----------------|---------------|---------------|
| 516-56      | Swivel Chair         | 31    | 42    | 41     | 22              | 20             | 21            | 24            |
| 516-40C     | Ottoman with Casters | 27    | 21    | 17     | -               | -              | -             | -             |