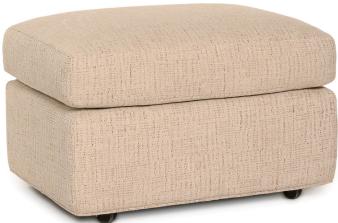

## **FEATURES**:

BACK STYLE: Semi-attached inside back

**DESIGN NOTE:** Ottoman -40C is standard with casters.

The inside back is standard with foam and not available with fiber.

| DIMENSIONS: |                      | Width | Depth | Height | Inside<br>Width | Seat<br>Height | Seat<br>Depth | Arm<br>Height |
|-------------|----------------------|-------|-------|--------|-----------------|----------------|---------------|---------------|
| 516-56      | Swivel Chair         | 31    | 42    | 41     | 22              | 20             | 21            | 24            |
| 516-40C     | Ottoman with Casters | 27    | 21    | 17     | -               | -              | -             | -             |

## **FEATURES:**

BACK STYLE: Semi-attached inside back

**DESIGN NOTE:** Ottoman -40C is standard with casters.

The inside back is standard with foam and not available with fiber.

| DIMENSIONS: |                      | Width | Depth | Height | Inside<br>Width | Seat<br>Height | Seat<br>Depth | Arm<br>Height |
|-------------|----------------------|-------|-------|--------|-----------------|----------------|---------------|---------------|
| 516-56      | Swivel Chair         | 31    | 42    | 41     | 22              | 20             | 21            | 24            |
| 516-40C     | Ottoman with Casters | 27    | 21    | 17     | -               | -              | -             | -             |