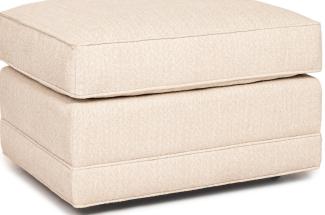

## FEATURES:

BACK STYLE: DESIGN NOTE: Pullover inside back with buttons

Ottoman is standard with casters Due to the curved back design, stripes and plaids cannot be fully matched

| DIMENSIONS: |                      | Length | Depth | Height | Inside<br>Length | Seat<br>Height | Seat<br>Depth | Arm<br>Height |
|-------------|----------------------|--------|-------|--------|------------------|----------------|---------------|---------------|
| 510-56      | Swivel Chair (shown) | 31     | 36    | 34     | 22               | 20             | 23            | 24            |
| 510-58      | Swivel Glider Chair  | 31     | 36    | 34     | 22               | 20             | 23            | 24            |
| 510-40      | Ottoman              | 27     | 22    | 17     | -                | -              | -             | -             |