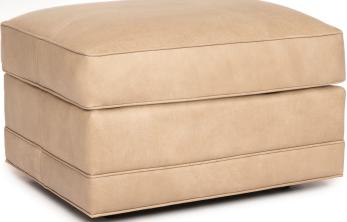

## FEATURES:

BACK STYLE: DESIGN NOTE: Pullover inside back with buttons

Ottoman is standard with casters Due to the curved back design, stripes and plaids cannot be fully matched

| DIMENSIONS: |                      | Length | Depth | Height | Inside<br>Length | Seat<br>Height | Seat<br>Depth | Arm<br>Height |
|-------------|----------------------|--------|-------|--------|------------------|----------------|---------------|---------------|
| 510-56      | Swivel Chair (shown) | 31     | 36    | 34     | 22               | 20             | 23            | 24            |
| 510-58      | Swivel Glider Chair  | 31     | 36    | 34     | 22               | 20             | 23            | 24            |
| 510-40      | Ottoman              | 27     | 22    | 17     | -                | -              | -             | -             |

## FEATURES:

BACK STYLE:Pullover inside back with buttonsDESIGN NOTE:Ottoman is standard with casters

|  | DIMENSIONS: |                             | Length | Depth | Height | Inside<br>Length | Seat<br>Height | Seat<br>Depth | Arm<br>Height |
|--|-------------|-----------------------------|--------|-------|--------|------------------|----------------|---------------|---------------|
|  | 510-56      | Swivel Chair                | 31     | 36    | 34     | 22               | 20             | 23            | 24            |
|  | 510-58      | Swivel Glider Chair (shown) | 31     | 36    | 34     | 22               | 20             | 23            | 24            |
|  | 510-40      | Ottoman                     | 27     | 22    | 17     | -                | -              | -             | -             |