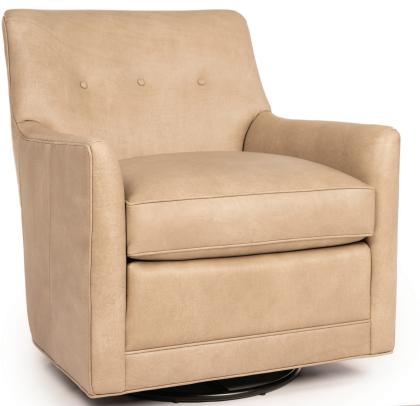

## FEATURES:

BACK STYLE:Pullover inside back with buttonsDESIGN NOTE:Ottoman is standard with casters

|  | DIMENSIONS: |                             | Length | Depth | Height | Inside<br>Length | Seat<br>Height | Seat<br>Depth | Arm<br>Height |
|--|-------------|-----------------------------|--------|-------|--------|------------------|----------------|---------------|---------------|
|  | 510-56      | Swivel Chair                | 31     | 36    | 34     | 22               | 20             | 23            | 24            |
|  | 510-58      | Swivel Glider Chair (shown) | 31     | 36    | 34     | 22               | 20             | 23            | 24            |
|  | 510-40      | Ottoman                     | 27     | 22    | 17     | -                | -              | -             | -             |