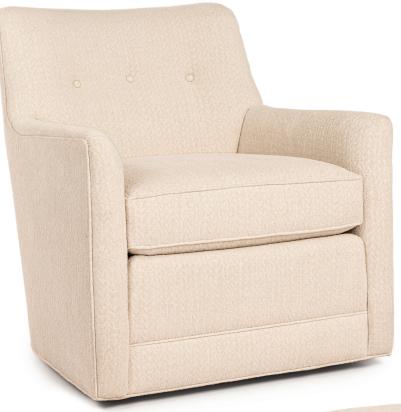

## FEATURES:

BACK STYLE: DESIGN NOTE: Pullover inside back with buttons

Ottoman is standard with casters Due to the curved back design, stripes and plaids cannot be fully matched

| DIMENSIONS: |                      | Length | Depth | Height | Inside<br>Length | Seat<br>Height | Seat<br>Depth | Arm<br>Height |
|-------------|----------------------|--------|-------|--------|------------------|----------------|---------------|---------------|
| 510-56      | Swivel Chair (shown) | 31     | 36    | 34     | 22               | 20             | 23            | 24            |
| 510-58      | Swivel Glider Chair  | 31     | 36    | 34     | 22               | 20             | 23            | 24            |
| 510-40      | Ottoman              | 27     | 22    | 17     | -                | -              | -             | -             |