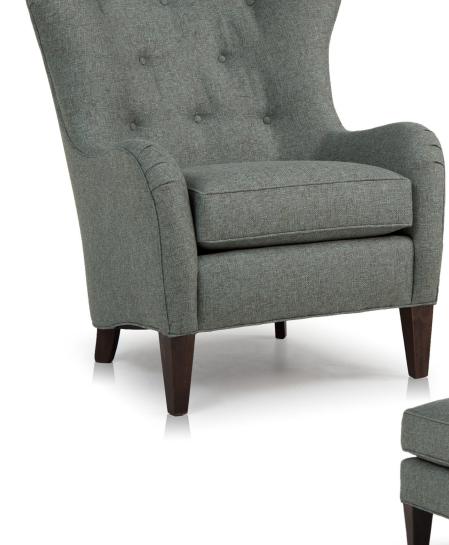

**FEATURES**:

BACK STYLE: Pullover inside back with buttons

LEGS: Chair (-30) and ottoman (-40) have built-in tapered legs (non-removable)

WOOD FINISH: Mocha (see samples for color selection on applicable pieces)

**DESIGN NOTE:** Ottoman -40C is standard with casters.

Due to the curved arm and back design, stripes and plaids cannot be fully matched.

| DIMENSIONS: |                                      | Width | Depth | Height | Inside<br>Width | Seat<br>Height | Seat<br>Depth | Arm<br>Height |
|-------------|--------------------------------------|-------|-------|--------|-----------------|----------------|---------------|---------------|
| 502-30      | Chair (shown)                        | 35    | 38    | 42     | 22              | 20             | 22            | 25            |
| 502-40      | Ottoman (shown)                      | 25    | 19    | 17     | -               | -              | -             | -             |
| 502-56      | Swivel Chair (shown on back)         | 35    | 38    | 42     | 22              | 20             | 22            | 25            |
| 502-40C     | Ottoman with Casters (shown on back) | 25    | 19    | 17     | -               | -              | -             | -             |