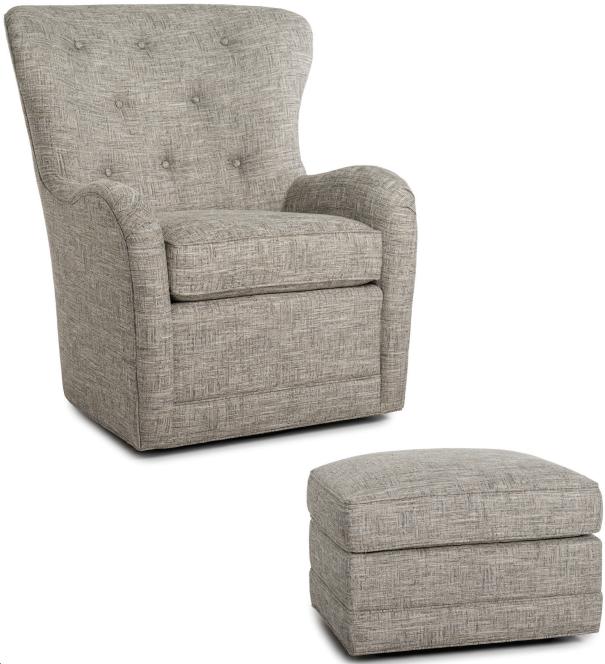

**Shown:** Swivel Chair (502-56) Ottoman With Casters (502-40C)

The 502 Style is not available in leather.