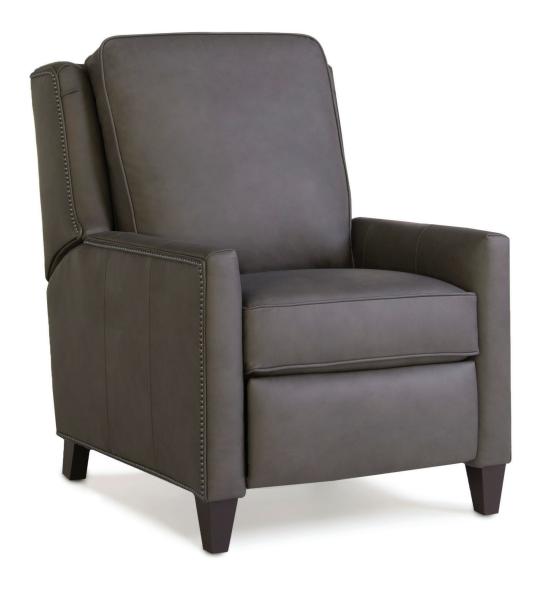

## **FEATURES:**

BACK STYLE: Semi-attached inside back

LEGS: Built-in tapered legs (non-removable)
WOOD FINISH: Espresso (see samples for options)

NAILHEAD: Small size (size/configuration shown standard)

Black Pearl shown (see samples for color selection)

**DESIGN NOTE:** Activator switches on motorized recliners feature a USB port.

For a similar look with swivel glider options, see the 500 style.

|         | DIMEN   | NSIONS:                           | Width | Depth | Height | Inside<br>Width | Seat<br>Height | Seat<br>Depth | Arm<br>Height | Overall<br>Length Fully<br>Reclined | Wall<br>Clearance<br>Needed | Footrest<br>Extension |
|---------|---------|-----------------------------------|-------|-------|--------|-----------------|----------------|---------------|---------------|-------------------------------------|-----------------------------|-----------------------|
| <b></b> | 501-33  | Pressback Reclining Chair (shown) | 30    | 41    | 42     | 22              | 20             | 21            | 25            | 68                                  | 18                          | 19                    |
|         | 501-38* | Motorized Reclining Chair         | 30    | 41    | 42     | 22              | 20             | 21            | 25            | 68                                  | 18                          | 19                    |