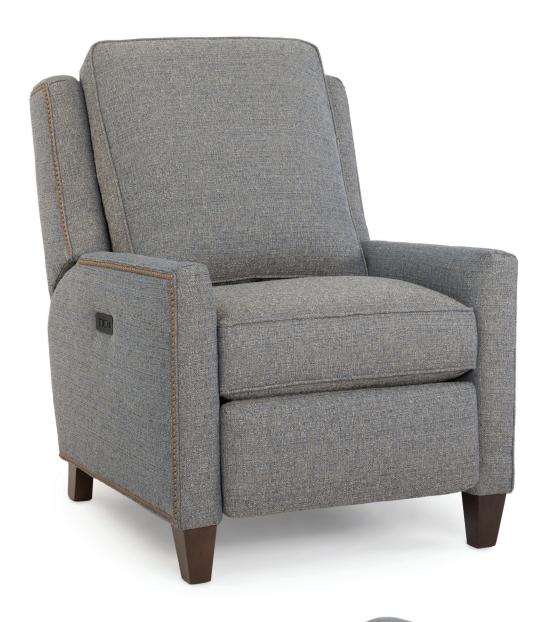

## **FEATURES:**

BACK STYLE: Semi-attached inside back

LEGS: Built-in tapered legs (non-removable) WOOD FINISH: Shagbark (see samples for options)

NAILHEAD:

Small size (size/configuration shown standard)
Antique Brass shown (see samples for color selection)

**DESIGN NOTE:** 

Activator switches on motorized recliners feature a USB port. For a similar look with swivel glider options, see the 500 style.

|         | DIMENSIONS: |                                   | Width | Depth | Height | Inside<br>Width | Seat<br>Height | Seat<br>Depth | Arm<br>Height | Overall<br>Length Fully<br>Reclined | Wall<br>Clearance<br>Needed | Footrest<br>Extension |
|---------|-------------|-----------------------------------|-------|-------|--------|-----------------|----------------|---------------|---------------|-------------------------------------|-----------------------------|-----------------------|
|         | 501-33      | Pressback Reclining Chair         | 30    | 41    | 42     | 22              | 20             | 21            | 25            | 68                                  | 18                          | 19                    |
| <b></b> | 501-38*     | Motorized Reclining Chair (shown) | 30    | 41    | 42     | 22              | 20             | 21            | 25            | 68                                  | 18                          | 19                    |

<sup>\*</sup>Battery Pack Available