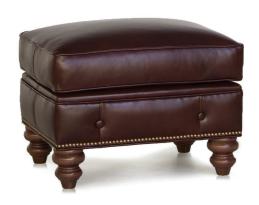

Due to the complex tufted design of the inside back, fabric patterns will not

be matched. Solids and textures are recommended.

| DIMENSIONS: |              | Length | Depth | Height | Inside<br>Length | Seat<br>Height | Seat<br>Depth | Arm<br>Height |
|-------------|--------------|--------|-------|--------|------------------|----------------|---------------|---------------|
| 396-10      | Sofa (shown) | 83     | 38    | 36     | 62               | 20             | 21            | 26            |
| 396-13      | Large Sofa   | 91     | 38    | 36     | 70               | 20             | 21            | 26            |
| 396-20      | Loveseat     | 66     | 38    | 36     | 45               | 20             | 21            | 26            |
| 396-30      | Chair        | 42     | 38    | 36     | 21               | 20             | 21            | 26            |
| 396-40      | Ottoman      | 25     | 18    | 17     | -                | -              | -             | -             |