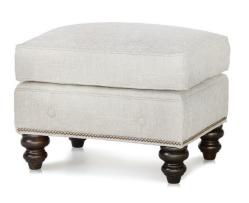

Due to the complex tufted design of the inside back, fabric patterns will not

be matched. Solids and textures are recommended.

| DIMENSIONS: |              | Length | Depth | Height | Inside<br>Length | Seat<br>Height | Seat<br>Depth | Arm<br>Height |
|-------------|--------------|--------|-------|--------|------------------|----------------|---------------|---------------|
| 396-10      | Sofa (shown) | 83     | 38    | 36     | 62               | 20             | 21            | 26            |
| 396-13      | Large Sofa   | 91     | 38    | 36     | 70               | 20             | 21            | 26            |
| 396-20      | Loveseat     | 66     | 38    | 36     | 45               | 20             | 21            | 26            |
| 396-30      | Chair        | 42     | 38    | 36     | 21               | 20             | 21            | 26            |
| 396-40      | Ottoman      | 25     | 18    | 17     | -                | -              | -             | -             |