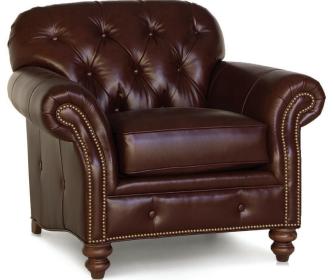

## **FEATURES:**

PILLOWS: One pair style #13, 20" (see price list for additional pillows)

BACK STYLE: Pullover button tufted inside back

**LEGS**: Turned front legs *(removable)*, built-in tapered back legs *(non-removable)* 

WOOD FINISH: Mocha (see samples for options)

**NAILHEAD:** Small size (size/configuration shown standard)

Antique Brass shown (see samples for color selection)

**DESIGN NOTE:** The 396-13 Large Sofa features three seat cushions and a center leg

Due to the complex tufted design of the inside back, fabric patterns will not

be matched. Solids and textures are recommended.

| DIMENSIONS: |              | Length | Depth | Height | Inside<br>Length | Seat<br>Height | Seat<br>Depth | Arm<br>Height |
|-------------|--------------|--------|-------|--------|------------------|----------------|---------------|---------------|
| 396-10      | Sofa (shown) | 83     | 38    | 36     | 62               | 20             | 21            | 26            |
| 396-13      | Large Sofa   | 91     | 38    | 36     | 70               | 20             | 21            | 26            |
| 396-20      | Loveseat     | 66     | 38    | 36     | 45               | 20             | 21            | 26            |
| 396-30      | Chair        | 42     | 38    | 36     | 21               | 20             | 21            | 26            |
| 396-40      | Ottoman      | 25     | 18    | 17     | -                | -              | -             | -             |

## **FEATURES:**

BACK STYLE: Pullover button tufted inside back

LEGS: Turned front legs (removable), built-in tapered back legs (non-removable)

WOOD FINISH: Shagbark (see samples for options)

NAILHEAD: Small size (size/configuration shown standard)