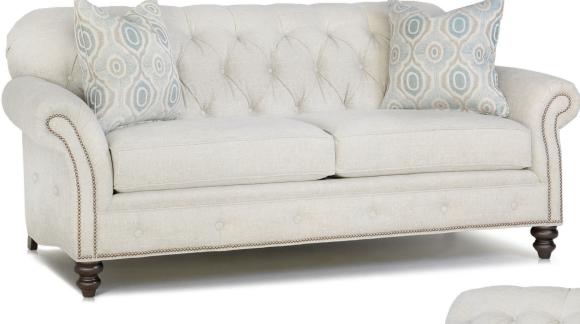

## **FEATURES:**

BACK STYLE: Pullover button tufted inside back

LEGS: Turned front legs (removable), built-in tapered back legs (non-removable)

WOOD FINISH: Shagbark (see samples for options)

NAILHEAD: Small size (size/configuration shown standard)

Antique Brass shown (see samples for color selection)

**DESIGN NOTE:** The 396-10 Sofa features two seat cushions and no center leg

| DIMENSIONS: |                    | Length | Depth | Height | Inside<br>Length | Seat<br>Height | Seat<br>Depth | Arm<br>Height |
|-------------|--------------------|--------|-------|--------|------------------|----------------|---------------|---------------|
| 396-10      | Sofa               | 83     | 38    | 36     | 62               | 20             | 21            | 26            |
| 396-13      | Large Sofa (shown) | 91     | 38    | 36     | 70               | 20             | 21            | 26            |
| 396-20      | Loveseat           | 66     | 38    | 36     | 45               | 20             | 21            | 26            |
| 396-30      | Chair              | 42     | 38    | 36     | 21               | 20             | 21            | 26            |
| 396-40      | Ottoman            | 25     | 18    | 17     | _                | _              | _             | _             |