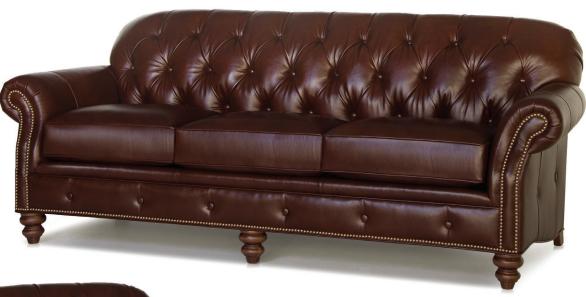

## **FEATURES:**

PILLOWS: One pair style #13, 20" (see price list for additional pillows)

BACK STYLE: Pullover button tufted inside back

**LEGS**: Turned front legs *(removable)*, built-in tapered back legs *(non-removable)* 

WOOD FINISH: Mocha (see samples for options)

**NAILHEAD:** Small size (size/configuration shown standard)

Antique Brass shown (see samples for color selection)

**DESIGN NOTE:** The 396-13 Large Sofa features three seat cushions and a center leg

Due to the complex tufted design of the inside back, fabric patterns will not

be matched. Solids and textures are recommended.

| DIMENSIONS: |              | Length | Depth | Height | Inside<br>Length | Seat<br>Height | Seat<br>Depth | Arm<br>Height |
|-------------|--------------|--------|-------|--------|------------------|----------------|---------------|---------------|
| 396-10      | Sofa (shown) | 83     | 38    | 36     | 62               | 20             | 21            | 26            |
| 396-13      | Large Sofa   | 91     | 38    | 36     | 70               | 20             | 21            | 26            |
| 396-20      | Loveseat     | 66     | 38    | 36     | 45               | 20             | 21            | 26            |
| 396-30      | Chair        | 42     | 38    | 36     | 21               | 20             | 21            | 26            |
| 396-40      | Ottoman      | 25     | 18    | 17     | -                | -              | -             | -             |

## **FEATURES:**

BACK STYLE: Pullover button tufted inside back

LEGS: Turned front legs (removable), built-in tapered back legs (non-removable)

WOOD FINISH: Shagbark (see samples for options)

NAILHEAD: Small size (size/configuration shown standard)

Antique Brass shown (see samples for color selection)

**DESIGN NOTE:** The 396-10 Sofa features two seat cushions and no center leg

| DIMENSIONS: |                    | Length | Depth | Height | Inside<br>Length | Seat<br>Height | Seat<br>Depth | Arm<br>Height |
|-------------|--------------------|--------|-------|--------|------------------|----------------|---------------|---------------|
| 396-10      | Sofa               | 83     | 38    | 36     | 62               | 20             | 21            | 26            |
| 396-13      | Large Sofa (shown) | 91     | 38    | 36     | 70               | 20             | 21            | 26            |
| 396-20      | Loveseat           | 66     | 38    | 36     | 45               | 20             | 21            | 26            |
| 396-30      | Chair              | 42     | 38    | 36     | 21               | 20             | 21            | 26            |
| 396-40      | Ottoman            | 25     | 18    | 17     | _                | _              | _             | _             |