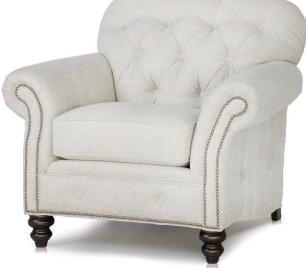

Due to the complex tufted design of the inside back, fabric patterns will not

be matched. Solids and textures are recommended.

| DIMENSIONS: |              | Length | Depth | Height | Inside<br>Length | Seat<br>Height | Seat<br>Depth | Arm<br>Height |
|-------------|--------------|--------|-------|--------|------------------|----------------|---------------|---------------|
| 396-10      | Sofa (shown) | 83     | 38    | 36     | 62               | 20             | 21            | 26            |
| 396-13      | Large Sofa   | 91     | 38    | 36     | 70               | 20             | 21            | 26            |
| 396-20      | Loveseat     | 66     | 38    | 36     | 45               | 20             | 21            | 26            |
| 396-30      | Chair        | 42     | 38    | 36     | 21               | 20             | 21            | 26            |
| 396-40      | Ottoman      | 25     | 18    | 17     | -                | -              | -             | -             |