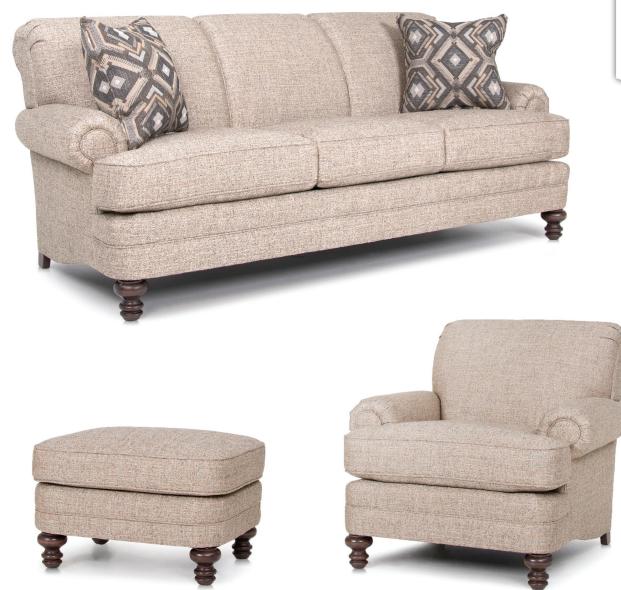

## FEATURES:

| PILLOWS:     | One pair style #13, 18" (see price list for additional pillows)           |
|--------------|---------------------------------------------------------------------------|
| BACK STYLE:  | Pullover inside back                                                      |
| LEGS :       | Turned front legs (removable), built-in tapered back legs (non-removable) |
| WOOD FINISH: | Shagbark (see samples for options)                                        |

| DIMENSIONS: |                      | Length | Depth | Height | Inside<br>Length | Seat<br>Height | Seat<br>Depth | Arm<br>Height |
|-------------|----------------------|--------|-------|--------|------------------|----------------|---------------|---------------|
| 346-10      | Sofa                 | 84     | 40    | 36     | 66               | 20             | 21            | 25            |
| 346-20      | Loveseat (not shown) | 62     | 40    | 36     | 44               | 20             | 21            | 25            |
| 346-30      | Chair                | 39     | 40    | 36     | 21               | 20             | 21            | 25            |
| 346-40      | Ottoman              | 28     | 21    | 18     | -                | -              | -             | -             |