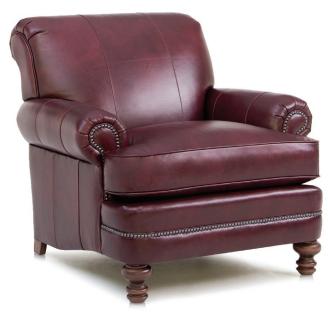

## FEATURES:

| PILLOWS:     | One pair style #13, 18" (see price list for additional pillows)           |
|--------------|---------------------------------------------------------------------------|
| BACK STYLE:  | Pullover inside back                                                      |
| LEGS :       | Turned front legs (removable), built-in tapered back legs (non-removable) |
| WOOD FINISH: | Shagbark (see samples for options)                                        |

| DIMENSIONS: |                      | Length | Depth | Height | Inside<br>Length | Seat<br>Height | Seat<br>Depth | Arm<br>Height |
|-------------|----------------------|--------|-------|--------|------------------|----------------|---------------|---------------|
| 346-10      | Sofa                 | 84     | 40    | 36     | 66               | 20             | 21            | 25            |
| 346-20      | Loveseat (not shown) | 62     | 40    | 36     | 44               | 20             | 21            | 25            |
| 346-30      | Chair                | 39     | 40    | 36     | 21               | 20             | 21            | 25            |
| 346-40      | Ottoman              | 28     | 21    | 18     | -                | -              | -             | -             |