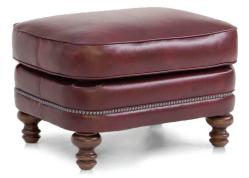

## FEATURES:

| BACK STYLE:  | Pullover inside back                                                                                                                        |
|--------------|---------------------------------------------------------------------------------------------------------------------------------------------|
| LEGS :       | Turned front legs (removable), built-in tapered back legs (non-removable)                                                                   |
| WOOD FINISH: | Shagbark (see samples for options)                                                                                                          |
| NAILHEAD:    | Small size <i>(size/configuration shown standard when ordered in leather)</i><br>Black Pearl shown <i>(see samples for color selection)</i> |

| DIMENSIONS: |                      | Length | Depth | Height | Inside<br>Length | Seat<br>Height | Seat<br>Depth | Arm<br>Height |
|-------------|----------------------|--------|-------|--------|------------------|----------------|---------------|---------------|
| 346-10      | Sofa                 | 84     | 40    | 36     | 66               | 20             | 21            | 25            |
| 346-20      | Loveseat (not shown) | 62     | 40    | 36     | 44               | 20             | 21            | 25            |
| 346-30      | Chair                | 39     | 40    | 36     | 21               | 20             | 21            | 25            |
| 346-40      | Ottoman              | 28     | 21    | 18     | -                | -              | -             | -             |