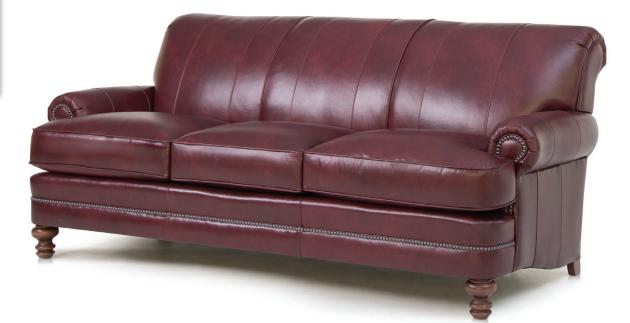

## FEATURES:

| BACK STYLE:  | Pullover inside back                                                                                                                        |
|--------------|---------------------------------------------------------------------------------------------------------------------------------------------|
| LEGS :       | Turned front legs (removable), built-in tapered back legs (non-removable)                                                                   |
| WOOD FINISH: | Shagbark (see samples for options)                                                                                                          |
| NAILHEAD:    | Small size <i>(size/configuration shown standard when ordered in leather)</i><br>Black Pearl shown <i>(see samples for color selection)</i> |

| DIMENSIONS: |                      | Length | Depth | Height | Inside<br>Length | Seat<br>Height | Seat<br>Depth | Arm<br>Height |
|-------------|----------------------|--------|-------|--------|------------------|----------------|---------------|---------------|
| 346-10      | Sofa                 | 84     | 40    | 36     | 66               | 20             | 21            | 25            |
| 346-20      | Loveseat (not shown) | 62     | 40    | 36     | 44               | 20             | 21            | 25            |
| 346-30      | Chair                | 39     | 40    | 36     | 21               | 20             | 21            | 25            |
| 346-40      | Ottoman              | 28     | 21    | 18     | -                | -              | -             | -             |