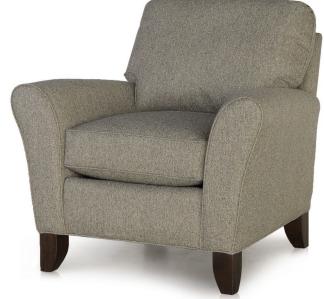

**DESIGN NOTE:** Due to the curved/tapered arm design, plaids and stripes will be skewed on the outside arm.

| DIMENSIONS: |                      | Length | Depth | Height | Inside<br>Length | Seat<br>Height | Seat<br>Depth | Arm<br>Height |
|-------------|----------------------|--------|-------|--------|------------------|----------------|---------------|---------------|
| 344-10      | Sofa                 | 80     | 38    | 37     | 62               | 20             | 20            | 26            |
| 344-20      | Loveseat (not shown) | 60     | 38    | 37     | 42               | 20             | 20            | 26            |
| 344-30      | Chair                | 40     | 38    | 37     | 22               | 20             | 20            | 26            |
| 344-40      | Ottoman              | 28     | 19    | 18     | -                | -              | -             | -             |

## **FEATURES:**

BACK STYLE: Semi-attached inside back

LEGS: Built-in tapered legs (non-removable) WOOD FINISH: Fruitwood (see samples for options)

| DIMENSIONS: |                      | Length | Depth | Height | Inside<br>Length | Seat<br>Height | Seat<br>Depth | Arm<br>Height |
|-------------|----------------------|--------|-------|--------|------------------|----------------|---------------|---------------|
| 344-10      | Sofa                 | 80     | 38    | 37     | 62               | 20             | 20            | 26            |
| 344-20      | Loveseat (not shown) | 60     | 38    | 37     | 42               | 20             | 20            | 26            |
| 344-30      | Chair                | 40     | 38    | 37     | 22               | 20             | 20            | 26            |
| 344-40      | Ottoman              | 28     | 19    | 18     | -                | -              | -             | -             |