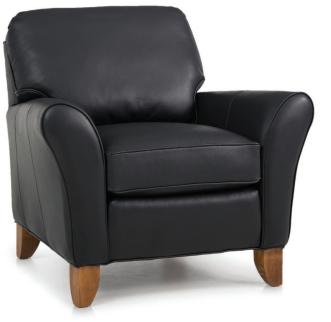

**DESIGN NOTE:** Due to the curved/tapered arm design, plaids and stripes will be skewed on the outside arm.

| DIMENSIONS: |                      | Length | Depth | Height | Inside<br>Length | Seat<br>Height | Seat<br>Depth | Arm<br>Height |
|-------------|----------------------|--------|-------|--------|------------------|----------------|---------------|---------------|
| 344-10      | Sofa                 | 80     | 38    | 37     | 62               | 20             | 20            | 26            |
| 344-20      | Loveseat (not shown) | 60     | 38    | 37     | 42               | 20             | 20            | 26            |
| 344-30      | Chair                | 40     | 38    | 37     | 22               | 20             | 20            | 26            |
| 344-40      | Ottoman              | 28     | 19    | 18     | -                | -              | -             | -             |

## **FEATURES:**

BACK STYLE: Semi-attached inside back

LEGS: Built-in tapered legs (non-removable) WOOD FINISH: Fruitwood (see samples for options)

| DIMENSIONS: |                      | Length | Depth | Height | Inside<br>Length | Seat<br>Height | Seat<br>Depth | Arm<br>Height |
|-------------|----------------------|--------|-------|--------|------------------|----------------|---------------|---------------|
| 344-10      | Sofa                 | 80     | 38    | 37     | 62               | 20             | 20            | 26            |
| 344-20      | Loveseat (not shown) | 60     | 38    | 37     | 42               | 20             | 20            | 26            |
| 344-30      | Chair                | 40     | 38    | 37     | 22               | 20             | 20            | 26            |
| 344-40      | Ottoman              | 28     | 19    | 18     | -                | -              | -             | -             |