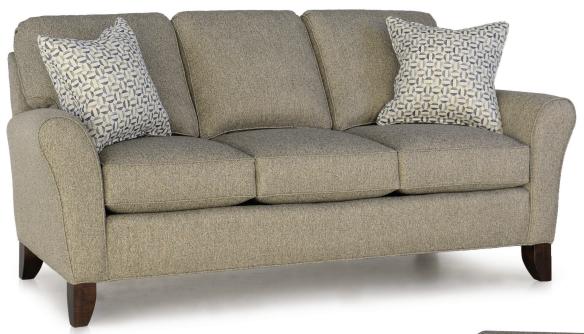

## **FEATURES:**

PILLOWS: One pair style #13, 18" (see price list for additional pillows)

BACK STYLE: Semi-attached inside back

LEGS: Built-in tapered legs (non-removable)
WOOD FINISH: Antique Shagbark (see samples for options)

**DESIGN NOTE:** Due to the curved/tapered arm design, plaids and stripes will be skewed on the outside arm.

| DIMENSIONS: |                      | Length | Depth | Height | Inside<br>Length | Seat<br>Height | Seat<br>Depth | Arm<br>Height |
|-------------|----------------------|--------|-------|--------|------------------|----------------|---------------|---------------|
| 344-10      | Sofa                 | 80     | 38    | 37     | 62               | 20             | 20            | 26            |
| 344-20      | Loveseat (not shown) | 60     | 38    | 37     | 42               | 20             | 20            | 26            |
| 344-30      | Chair                | 40     | 38    | 37     | 22               | 20             | 20            | 26            |
| 344-40      | Ottoman              | 28     | 19    | 18     | -                | -              | -             | -             |

## **FEATURES:**

BACK STYLE: Semi-attached inside back

LEGS: Built-in tapered legs (non-removable) WOOD FINISH: Fruitwood (see samples for options)

| DIMENSIONS: |                      | Length | Depth | Height | Inside<br>Length | Seat<br>Height | Seat<br>Depth | Arm<br>Height |
|-------------|----------------------|--------|-------|--------|------------------|----------------|---------------|---------------|
| 344-10      | Sofa                 | 80     | 38    | 37     | 62               | 20             | 20            | 26            |
| 344-20      | Loveseat (not shown) | 60     | 38    | 37     | 42               | 20             | 20            | 26            |
| 344-30      | Chair                | 40     | 38    | 37     | 22               | 20             | 20            | 26            |
| 344-40      | Ottoman              | 28     | 19    | 18     | -                | -              | -             | -             |