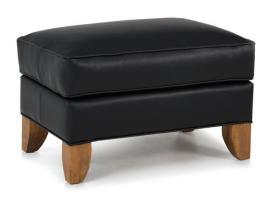

**DESIGN NOTE:** Due to the curved/tapered arm design, plaids and stripes will be skewed on the outside arm.

| DIMENSIONS: |                      | Length | Depth | Height | Inside<br>Length | Seat<br>Height | Seat<br>Depth | Arm<br>Height |
|-------------|----------------------|--------|-------|--------|------------------|----------------|---------------|---------------|
| 344-10      | Sofa                 | 80     | 38    | 37     | 62               | 20             | 20            | 26            |
| 344-20      | Loveseat (not shown) | 60     | 38    | 37     | 42               | 20             | 20            | 26            |
| 344-30      | Chair                | 40     | 38    | 37     | 22               | 20             | 20            | 26            |
| 344-40      | Ottoman              | 28     | 19    | 18     | -                | -              | -             | -             |

## **FEATURES:**

BACK STYLE: Semi-attached inside back

LEGS: Built-in tapered legs (non-removable) WOOD FINISH: Fruitwood (see samples for options)

| DIMENSIONS: |                      | Length | Depth | Height | Inside<br>Length | Seat<br>Height | Seat<br>Depth | Arm<br>Height |
|-------------|----------------------|--------|-------|--------|------------------|----------------|---------------|---------------|
| 344-10      | Sofa                 | 80     | 38    | 37     | 62               | 20             | 20            | 26            |
| 344-20      | Loveseat (not shown) | 60     | 38    | 37     | 42               | 20             | 20            | 26            |
| 344-30      | Chair                | 40     | 38    | 37     | 22               | 20             | 20            | 26            |
| 344-40      | Ottoman              | 28     | 19    | 18     | -                | -              | -             | -             |