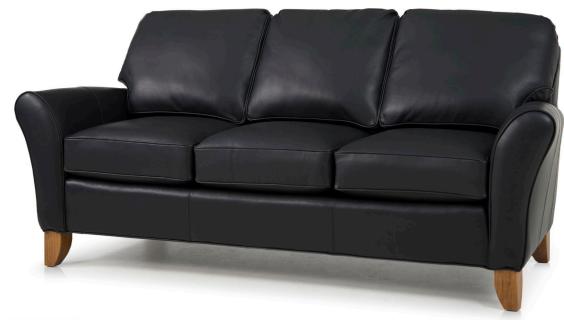

**DESIGN NOTE:** Due to the curved/tapered arm design, plaids and stripes will be skewed on the outside arm.

| DIMENSIONS: |                      | Length | Depth | Height | Inside<br>Length | Seat<br>Height | Seat<br>Depth | Arm<br>Height |
|-------------|----------------------|--------|-------|--------|------------------|----------------|---------------|---------------|
| 344-10      | Sofa                 | 80     | 38    | 37     | 62               | 20             | 20            | 26            |
| 344-20      | Loveseat (not shown) | 60     | 38    | 37     | 42               | 20             | 20            | 26            |
| 344-30      | Chair                | 40     | 38    | 37     | 22               | 20             | 20            | 26            |
| 344-40      | Ottoman              | 28     | 19    | 18     | -                | -              | -             | -             |

## **FEATURES:**

BACK STYLE: Semi-attached inside back

LEGS: Built-in tapered legs (non-removable) WOOD FINISH: Fruitwood (see samples for options)

| DIMENSIONS: |                      | Length | Depth | Height | Inside<br>Length | Seat<br>Height | Seat<br>Depth | Arm<br>Height |
|-------------|----------------------|--------|-------|--------|------------------|----------------|---------------|---------------|
| 344-10      | Sofa                 | 80     | 38    | 37     | 62               | 20             | 20            | 26            |
| 344-20      | Loveseat (not shown) | 60     | 38    | 37     | 42               | 20             | 20            | 26            |
| 344-30      | Chair                | 40     | 38    | 37     | 22               | 20             | 20            | 26            |
| 344-40      | Ottoman              | 28     | 19    | 18     | -                | -              | -             | -             |