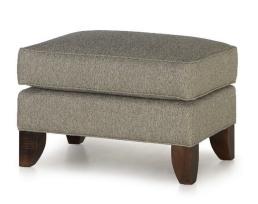

**DESIGN NOTE:** Due to the curved/tapered arm design, plaids and stripes will be skewed on the outside arm.

| DIMENSIONS: |                      | Length | Depth | Height | Inside<br>Length | Seat<br>Height | Seat<br>Depth | Arm<br>Height |
|-------------|----------------------|--------|-------|--------|------------------|----------------|---------------|---------------|
| 344-10      | Sofa                 | 80     | 38    | 37     | 62               | 20             | 20            | 26            |
| 344-20      | Loveseat (not shown) | 60     | 38    | 37     | 42               | 20             | 20            | 26            |
| 344-30      | Chair                | 40     | 38    | 37     | 22               | 20             | 20            | 26            |
| 344-40      | Ottoman              | 28     | 19    | 18     | -                | -              | -             | -             |

## **FEATURES:**

BACK STYLE: Semi-attached inside back

LEGS: Built-in tapered legs (non-removable) WOOD FINISH: Fruitwood (see samples for options)

| DIMENSIONS: |                      | Length | Depth | Height | Inside<br>Length | Seat<br>Height | Seat<br>Depth | Arm<br>Height |
|-------------|----------------------|--------|-------|--------|------------------|----------------|---------------|---------------|
| 344-10      | Sofa                 | 80     | 38    | 37     | 62               | 20             | 20            | 26            |
| 344-20      | Loveseat (not shown) | 60     | 38    | 37     | 42               | 20             | 20            | 26            |
| 344-30      | Chair                | 40     | 38    | 37     | 22               | 20             | 20            | 26            |
| 344-40      | Ottoman              | 28     | 19    | 18     | -                | -              | -             | -             |