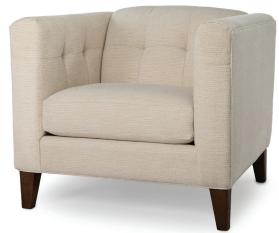

**DESIGN NOTE:** Due to the complex tufted design of the inside back, fabric patterns will not be matched.

Solids and textures are recommended.

| DIMENSIONS: |                      | Width | Depth | Height | Inside<br>Width | Seat<br>Height | Seat<br>Depth | Arm<br>Height |
|-------------|----------------------|-------|-------|--------|-----------------|----------------|---------------|---------------|
| 284-10      | Sofa                 | 88    | 37    | 34     | 75              | 20             | 21            | 32            |
| 284-20      | Loveseat (not shown) | 62    | 37    | 34     | 50              | 20             | 21            | 32            |
| 284-30      | Chair                | 38    | 37    | 34     | 25              | 20             | 21            | 32            |
| 284-40      | Ottoman              | 32    | 24    | 18     | -               | -              | -             | -             |

## **FEATURES:**

BACK STYLE: Pullover tufted inside back without buttons
LEGS: Built-in tapered legs (non-removable)
WOOD FINISH: Mocha (see samples for options)

| DIMENSIONS: |                      | Width | Depth | Height | Inside<br>Width | Seat<br>Height | Seat<br>Depth | Arm<br>Height |
|-------------|----------------------|-------|-------|--------|-----------------|----------------|---------------|---------------|
| 284-10      | Sofa                 | 88    | 37    | 34     | 75              | 20             | 21            | 32            |
| 284-20      | Loveseat (not shown) | 62    | 37    | 34     | 50              | 20             | 21            | 32            |
| 284-30      | Chair                | 38    | 37    | 34     | 25              | 20             | 21            | 32            |
| 284-40      | Ottoman              | 32    | 24    | 18     | -               | -              | -             | -             |