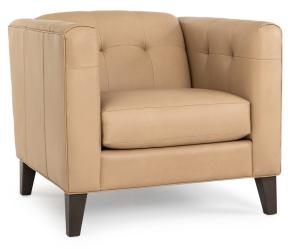

## **FEATURES:**

PILLOWS: One pair style #12, 20" (see price list for additional pillows)

BACK STYLE: Pullover tufted inside back without buttons
LEGS: Built-in tapered legs (non-removable)
WOOD FINISH: Butternut (see samples for options)

**DESIGN NOTE:** Due to the complex tufted design of the inside back, fabric patterns will not be matched.

Solids and textures are recommended.

| DIMENSIONS: |                      | Width | Depth | Height | Inside<br>Width | Seat<br>Height | Seat<br>Depth | Arm<br>Height |
|-------------|----------------------|-------|-------|--------|-----------------|----------------|---------------|---------------|
| 284-10      | Sofa                 | 88    | 37    | 34     | 75              | 20             | 21            | 32            |
| 284-20      | Loveseat (not shown) | 62    | 37    | 34     | 50              | 20             | 21            | 32            |
| 284-30      | Chair                | 38    | 37    | 34     | 25              | 20             | 21            | 32            |
| 284-40      | Ottoman              | 32    | 24    | 18     | -               | -              | -             | -             |

## **FEATURES:**

BACK STYLE: Pullover tufted inside back without buttons
LEGS: Built-in tapered legs (non-removable)
WOOD FINISH: Mocha (see samples for options)

| DIMENSIONS: |                      | Width | Depth | Height | Inside<br>Width | Seat<br>Height | Seat<br>Depth | Arm<br>Height |
|-------------|----------------------|-------|-------|--------|-----------------|----------------|---------------|---------------|
| 284-10      | Sofa                 | 88    | 37    | 34     | 75              | 20             | 21            | 32            |
| 284-20      | Loveseat (not shown) | 62    | 37    | 34     | 50              | 20             | 21            | 32            |
| 284-30      | Chair                | 38    | 37    | 34     | 25              | 20             | 21            | 32            |
| 284-40      | Ottoman              | 32    | 24    | 18     | -               | -              | -             | -             |