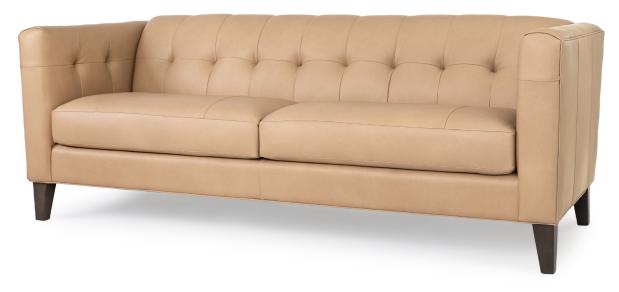

## **FEATURES:**

PILLOWS: One pair style #12, 20" (see price list for additional pillows)

BACK STYLE: Pullover tufted inside back without buttons
LEGS: Built-in tapered legs (non-removable)
WOOD FINISH: Butternut (see samples for options)

**DESIGN NOTE:** Due to the complex tufted design of the inside back, fabric patterns will not be matched.

Solids and textures are recommended.

| DIMENSIONS: |                      | Width | Depth | Height | Inside<br>Width | Seat<br>Height | Seat<br>Depth | Arm<br>Height |
|-------------|----------------------|-------|-------|--------|-----------------|----------------|---------------|---------------|
| 284-10      | Sofa                 | 88    | 37    | 34     | 75              | 20             | 21            | 32            |
| 284-20      | Loveseat (not shown) | 62    | 37    | 34     | 50              | 20             | 21            | 32            |
| 284-30      | Chair                | 38    | 37    | 34     | 25              | 20             | 21            | 32            |
| 284-40      | Ottoman              | 32    | 24    | 18     | -               | -              | -             | -             |

## **FEATURES:**

BACK STYLE: Pullover tufted inside back without buttons
LEGS: Built-in tapered legs (non-removable)
WOOD FINISH: Mocha (see samples for options)

| DIMENSIONS: |                      | Width | Depth | Height | Inside<br>Width | Seat<br>Height | Seat<br>Depth | Arm<br>Height |
|-------------|----------------------|-------|-------|--------|-----------------|----------------|---------------|---------------|
| 284-10      | Sofa                 | 88    | 37    | 34     | 75              | 20             | 21            | 32            |
| 284-20      | Loveseat (not shown) | 62    | 37    | 34     | 50              | 20             | 21            | 32            |
| 284-30      | Chair                | 38    | 37    | 34     | 25              | 20             | 21            | 32            |
| 284-40      | Ottoman              | 32    | 24    | 18     | -               | -              | -             | -             |