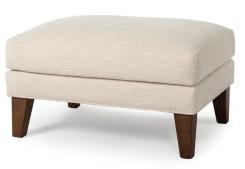

**DESIGN NOTE:** Due to the complex tufted design of the inside back, fabric patterns will not be matched.

Solids and textures are recommended.

| DIMENSIONS: |                      | Width | Depth | Height | Inside<br>Width | Seat<br>Height | Seat<br>Depth | Arm<br>Height |
|-------------|----------------------|-------|-------|--------|-----------------|----------------|---------------|---------------|
| 284-10      | Sofa                 | 88    | 37    | 34     | 75              | 20             | 21            | 32            |
| 284-20      | Loveseat (not shown) | 62    | 37    | 34     | 50              | 20             | 21            | 32            |
| 284-30      | Chair                | 38    | 37    | 34     | 25              | 20             | 21            | 32            |
| 284-40      | Ottoman              | 32    | 24    | 18     | -               | -              | -             | -             |

## **FEATURES:**

BACK STYLE: Pullover tufted inside back without buttons
LEGS: Built-in tapered legs (non-removable)
WOOD FINISH: Mocha (see samples for options)

| DIMENSIONS: |                      | Width | Depth | Height | Inside<br>Width | Seat<br>Height | Seat<br>Depth | Arm<br>Height |
|-------------|----------------------|-------|-------|--------|-----------------|----------------|---------------|---------------|
| 284-10      | Sofa                 | 88    | 37    | 34     | 75              | 20             | 21            | 32            |
| 284-20      | Loveseat (not shown) | 62    | 37    | 34     | 50              | 20             | 21            | 32            |
| 284-30      | Chair                | 38    | 37    | 34     | 25              | 20             | 21            | 32            |
| 284-40      | Ottoman              | 32    | 24    | 18     | -               | -              | -             | -             |