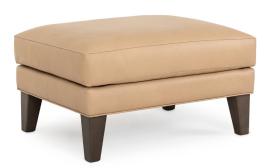

## **FEATURES:**

PILLOWS: One pair style #12, 20" (see price list for additional pillows)

BACK STYLE: Pullover tufted inside back without buttons
LEGS: Built-in tapered legs (non-removable)
WOOD FINISH: Butternut (see samples for options)

**DESIGN NOTE:** Due to the complex tufted design of the inside back, fabric patterns will not be matched.

Solids and textures are recommended.

| DIMENSIONS: |                      | Width | Depth | Height | Inside<br>Width | Seat<br>Height | Seat<br>Depth | Arm<br>Height |
|-------------|----------------------|-------|-------|--------|-----------------|----------------|---------------|---------------|
| 284-10      | Sofa                 | 88    | 37    | 34     | 75              | 20             | 21            | 32            |
| 284-20      | Loveseat (not shown) | 62    | 37    | 34     | 50              | 20             | 21            | 32            |
| 284-30      | Chair                | 38    | 37    | 34     | 25              | 20             | 21            | 32            |
| 284-40      | Ottoman              | 32    | 24    | 18     | -               | -              | -             | -             |

## **FEATURES:**

BACK STYLE: Pullover tufted inside back without buttons
LEGS: Built-in tapered legs (non-removable)
WOOD FINISH: Mocha (see samples for options)

| DIMENSIONS: |                      | Width | Depth | Height | Inside<br>Width | Seat<br>Height | Seat<br>Depth | Arm<br>Height |
|-------------|----------------------|-------|-------|--------|-----------------|----------------|---------------|---------------|
| 284-10      | Sofa                 | 88    | 37    | 34     | 75              | 20             | 21            | 32            |
| 284-20      | Loveseat (not shown) | 62    | 37    | 34     | 50              | 20             | 21            | 32            |
| 284-30      | Chair                | 38    | 37    | 34     | 25              | 20             | 21            | 32            |
| 284-40      | Ottoman              | 32    | 24    | 18     | -               | -              | -             | -             |