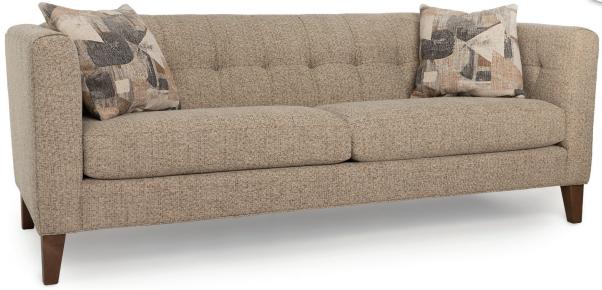

## **FEATURES:**

PILLOWS: One pair style #12, 20" (see price list for additional pillows)

BACK STYLE: Pullover tufted inside back without buttons
LEGS: Built-in tapered legs (non-removable)
WOOD FINISH: Butternut (see samples for options)

**DESIGN NOTE:** Due to the complex tufted design of the inside back, fabric patterns will not be matched.

Solids and textures are recommended.

| DIMENSIONS: |                      | Width | Depth | Height | Inside<br>Width | Seat<br>Height | Seat<br>Depth | Arm<br>Height |
|-------------|----------------------|-------|-------|--------|-----------------|----------------|---------------|---------------|
| 284-10      | Sofa                 | 88    | 37    | 34     | 75              | 20             | 21            | 32            |
| 284-20      | Loveseat (not shown) | 62    | 37    | 34     | 50              | 20             | 21            | 32            |
| 284-30      | Chair                | 38    | 37    | 34     | 25              | 20             | 21            | 32            |
| 284-40      | Ottoman              | 32    | 24    | 18     | -               | -              | -             | -             |