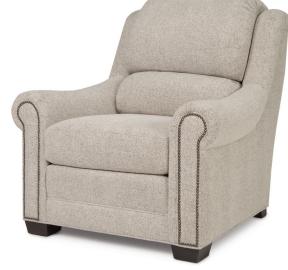

## **FEATURES**:

BACK STYLE: Bustle inside back

LEGS: Tapered front legs (removable), built-in tapered back legs (non-removable)

WOOD FINISH: Shagbark (see samples for options)

NAILHEAD: Small size (size/configuration shown standard)

Antique Brass shown (see samples for color selection)

**DESIGN NOTE:** For a similar recliner, see the 780 style

| DIMENSIONS: |                      | Length | Depth | Height | Inside<br>Length | Seat<br>Height | Seat<br>Depth | Arm<br>Height |
|-------------|----------------------|--------|-------|--------|------------------|----------------|---------------|---------------|
| 280-13      | Large Sofa           | 88     | 41    | 42     | 72               | 20             | 20            | 25            |
| 280-20      | Loveseat (not shown) | 64     | 41    | 42     | 48               | 20             | 20            | 25            |
| 280-30      | Chair                | 39     | 41    | 42     | 23               | 20             | 20            | 25            |
| 280-40      | Ottoman              | 28     | 24    | 18     | -                | -              | -             | -             |