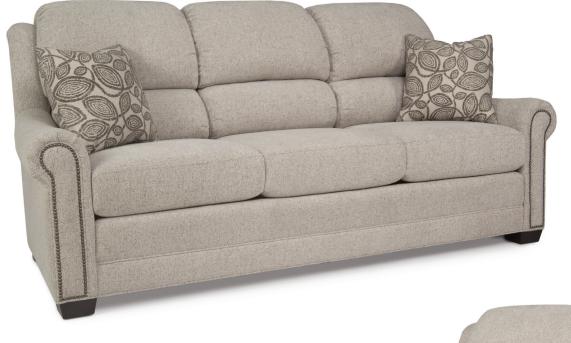

## **FEATURES:**

PILLOWS: One pair of style #12, 18" (see price list for additional pillows)

BACK STYLE: Bustle inside back

LEGS: Tapered front legs (removable), built-in tapered back legs (non-removable)

WOOD FINISH: Mocha (see samples for options)

**NAILHEAD:** Small size (size/configuration shown standard)

Black Pearl shown (see samples for color selection)

**DESIGN NOTE:** For a similar recliner, see the 780 style

| DIMENSIONS: |                      | Length | Depth | Height | Inside<br>Length | Seat<br>Height | Seat<br>Depth | Arm<br>Height |
|-------------|----------------------|--------|-------|--------|------------------|----------------|---------------|---------------|
| 280-13      | Large Sofa           | 88     | 41    | 42     | 72               | 20             | 20            | 25            |
| 280-20      | Loveseat (not shown) | 64     | 41    | 42     | 48               | 20             | 20            | 25            |
| 280-30      | Chair                | 39     | 41    | 42     | 23               | 20             | 20            | 25            |
| 280-40      | Ottoman              | 28     | 24    | 18     | -                | -              | -             | -             |