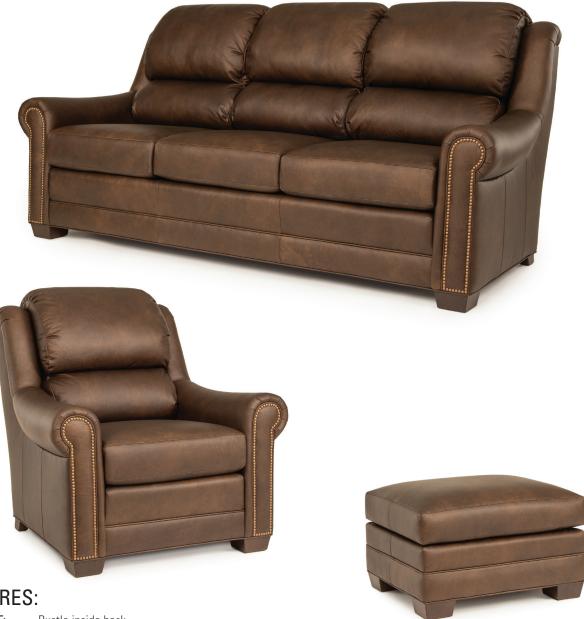

## **FEATURES:**

PILLOWS: One pair of style #12, 18" (see price list for additional pillows)

BACK STYLE: Bustle inside back

LEGS: Tapered front legs (removable), built-in tapered back legs (non-removable)

WOOD FINISH: Mocha (see samples for options)

**NAILHEAD:** Small size (size/configuration shown standard)

Black Pearl shown (see samples for color selection)

**DESIGN NOTE:** For a similar recliner, see the 780 style

| DIMENSIONS: |                      | Length | Depth | Height | Inside<br>Length | Seat<br>Height | Seat<br>Depth | Arm<br>Height |
|-------------|----------------------|--------|-------|--------|------------------|----------------|---------------|---------------|
| 280-13      | Large Sofa           | 88     | 41    | 42     | 72               | 20             | 20            | 25            |
| 280-20      | Loveseat (not shown) | 64     | 41    | 42     | 48               | 20             | 20            | 25            |
| 280-30      | Chair                | 39     | 41    | 42     | 23               | 20             | 20            | 25            |
| 280-40      | Ottoman              | 28     | 24    | 18     | -                | -              | -             | -             |

## **FEATURES**:

BACK STYLE: Bustle inside back

LEGS: Tapered front legs (removable), built-in tapered back legs (non-removable)

WOOD FINISH: Shagbark (see samples for options)

NAILHEAD: Small size (size/configuration shown standard)

Antique Brass shown (see samples for color selection)

**DESIGN NOTE:** For a similar recliner, see the 780 style

| DIMENSIONS: |                      | Length | Depth | Height | Inside<br>Length | Seat<br>Height | Seat<br>Depth | Arm<br>Height |
|-------------|----------------------|--------|-------|--------|------------------|----------------|---------------|---------------|
| 280-13      | Large Sofa           | 88     | 41    | 42     | 72               | 20             | 20            | 25            |
| 280-20      | Loveseat (not shown) | 64     | 41    | 42     | 48               | 20             | 20            | 25            |
| 280-30      | Chair                | 39     | 41    | 42     | 23               | 20             | 20            | 25            |
| 280-40      | Ottoman              | 28     | 24    | 18     | -                | -              | -             | -             |