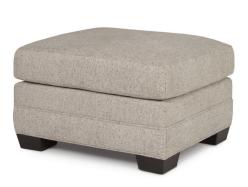

| DIMENSIONS: |                      | Length | Depth | Height | Inside<br>Length | Seat<br>Height | Seat<br>Depth | Arm<br>Height |
|-------------|----------------------|--------|-------|--------|------------------|----------------|---------------|---------------|
| 280-13      | Large Sofa           | 88     | 41    | 42     | 72               | 20             | 20            | 25            |
| 280-20      | Loveseat (not shown) | 64     | 41    | 42     | 48               | 20             | 20            | 25            |
| 280-30      | Chair                | 39     | 41    | 42     | 23               | 20             | 20            | 25            |
| 280-40      | Ottoman              | 28     | 24    | 18     | -                | -              | -             | -             |