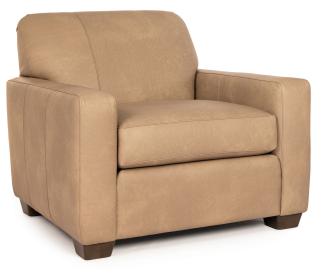

## **FEATURES**:

PILLOWS: One pair of style #12, 18" (see price list for additional pillows)

BACK STYLE: Pullover inside back
LEGS: Tapered legs (removable)
WOOD FINISH: Mocha (see samples for options)

**DESIGN NOTE:** Due to the arm design, plaids cannot be fully matched

| DIMENSIONS: |                      | Length | Depth | Height | Inside<br>Length | Seat<br>Height | Seat<br>Depth | Arm<br>Height |  |
|-------------|----------------------|--------|-------|--------|------------------|----------------|---------------|---------------|--|
| 273-10      | Sofa                 | 92     | 38    | 35     | 77               | 20             | 22            | 24            |  |
| 273-20      | Loveseat (not shown) | 66     | 38    | 35     | 51               | 20             | 22            | 24            |  |
| 273-30      | Chair                | 40     | 38    | 35     | 25               | 20             | 22            | 24            |  |
| 273-40      | Ottoman              | 33     | 26    | 18     | -                | -              | -             | -             |  |

## **FEATURES:**

BACK STYLE: Pullover inside back
LEGS: Tapered legs (removable)
WOOD FINISH: Mocha (see samples for options)

| DIMENSIONS: |                      | Length | Depth | Height | Inside<br>Length | Seat<br>Height | Seat<br>Depth | Arm<br>Height |
|-------------|----------------------|--------|-------|--------|------------------|----------------|---------------|---------------|
| 273-10      | Sofa                 | 92     | 38    | 35     | 77               | 20             | 22            | 24            |
| 273-20      | Loveseat (not shown) | 66     | 38    | 35     | 51               | 20             | 22            | 24            |
| 273-30      | Chair                | 40     | 38    | 35     | 25               | 20             | 22            | 24            |
| 273-40      | Ottoman              | 33     | 26    | 18     | -                | -              | -             | -             |