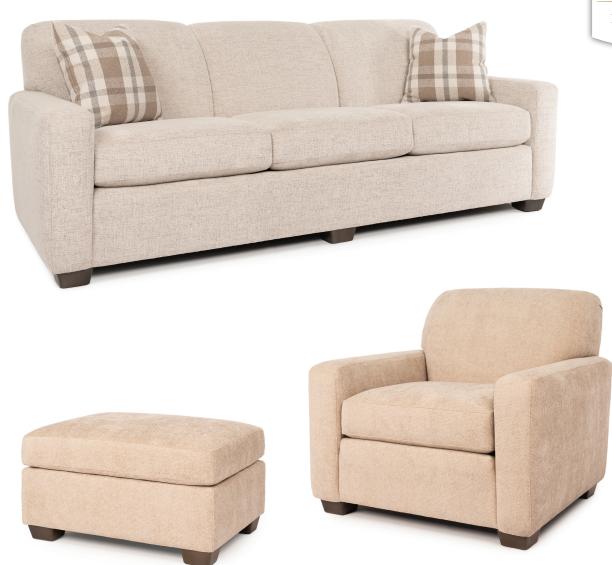

## **FEATURES**:

PILLOWS: One pair of style #12, 18" (see price list for additional pillows)

BACK STYLE: Pullover inside back
LEGS: Tapered legs (removable)
WOOD FINISH: Mocha (see samples for options)

**DESIGN NOTE:** Due to the arm design, plaids cannot be fully matched

| DIMENSIONS: |                      | Length | Depth | Height | Inside<br>Length | Seat<br>Height | Seat<br>Depth | Arm<br>Height |  |
|-------------|----------------------|--------|-------|--------|------------------|----------------|---------------|---------------|--|
| 273-10      | Sofa                 | 92     | 38    | 35     | 77               | 20             | 22            | 24            |  |
| 273-20      | Loveseat (not shown) | 66     | 38    | 35     | 51               | 20             | 22            | 24            |  |
| 273-30      | Chair                | 40     | 38    | 35     | 25               | 20             | 22            | 24            |  |
| 273-40      | Ottoman              | 33     | 26    | 18     | -                | -              | -             | -             |  |