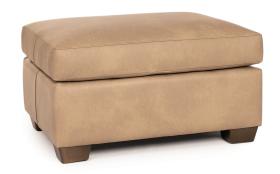

| DIMENSIONS: |                      | Length | Depth | Height | Inside<br>Length | Seat<br>Height | Seat<br>Depth | Arm<br>Height |  |
|-------------|----------------------|--------|-------|--------|------------------|----------------|---------------|---------------|--|
| 273-10      | Sofa                 | 92     | 38    | 35     | 77               | 20             | 22            | 24            |  |
| 273-20      | Loveseat (not shown) | 66     | 38    | 35     | 51               | 20             | 22            | 24            |  |
| 273-30      | Chair                | 40     | 38    | 35     | 25               | 20             | 22            | 24            |  |
| 273-40      | Ottoman              | 33     | 26    | 18     | -                | -              | -             | -             |  |

## **FEATURES:**

BACK STYLE: Pullover inside back
LEGS: Tapered legs (removable)
WOOD FINISH: Mocha (see samples for options)

| DIMENSIONS: |                      | Length | Depth | Height | Inside<br>Length | Seat<br>Height | Seat<br>Depth | Arm<br>Height |
|-------------|----------------------|--------|-------|--------|------------------|----------------|---------------|---------------|
| 273-10      | Sofa                 | 92     | 38    | 35     | 77               | 20             | 22            | 24            |
| 273-20      | Loveseat (not shown) | 66     | 38    | 35     | 51               | 20             | 22            | 24            |
| 273-30      | Chair                | 40     | 38    | 35     | 25               | 20             | 22            | 24            |
| 273-40      | Ottoman              | 33     | 26    | 18     | -                | -              | -             | -             |