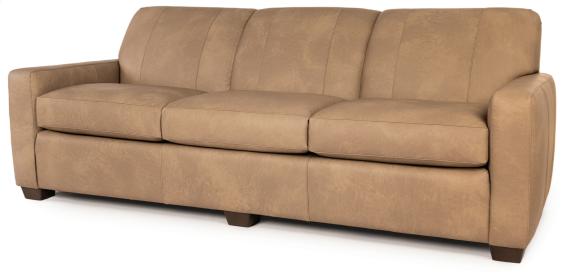

## **FEATURES:**

BACK STYLE: Pullover inside back
LEGS: Tapered legs (removable)
WOOD FINISH: Mocha (see samples for options)

| DIMENSIONS: |                      | Length | Depth | Height | Inside<br>Length | Seat<br>Height | Seat<br>Depth | Arm<br>Height |
|-------------|----------------------|--------|-------|--------|------------------|----------------|---------------|---------------|
| 273-10      | Sofa                 | 92     | 38    | 35     | 77               | 20             | 22            | 24            |
| 273-20      | Loveseat (not shown) | 66     | 38    | 35     | 51               | 20             | 22            | 24            |
| 273-30      | Chair                | 40     | 38    | 35     | 25               | 20             | 22            | 24            |
| 273-40      | Ottoman              | 33     | 26    | 18     | -                | -              | -             | -             |